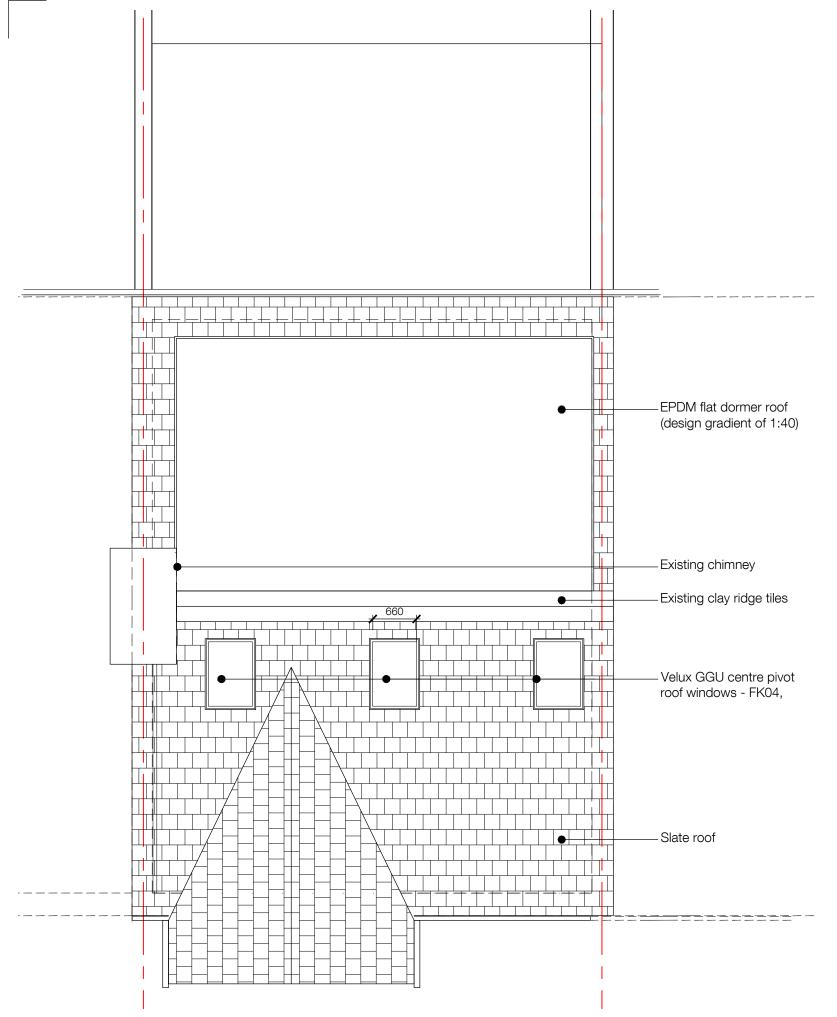

01 Proposed roof plan 1:50

Do not scale from drawing.
The author of this drawing will not be responsible for any dimensions obtained by measuring/scaling from this drawing and no reliance may be placed on such dimensions. If no dimension is given it is the responsibility of the recipient to ascertain the dimension specifically from the author or by site dimension.
Report all drawing errors, omissions and discrepancies to the architect.

## 21001 P014 -

scale 1:50@A3 project status APPROVAL wing no

drawing title / location Roof plan as proposed

23 Victoria Park Road East