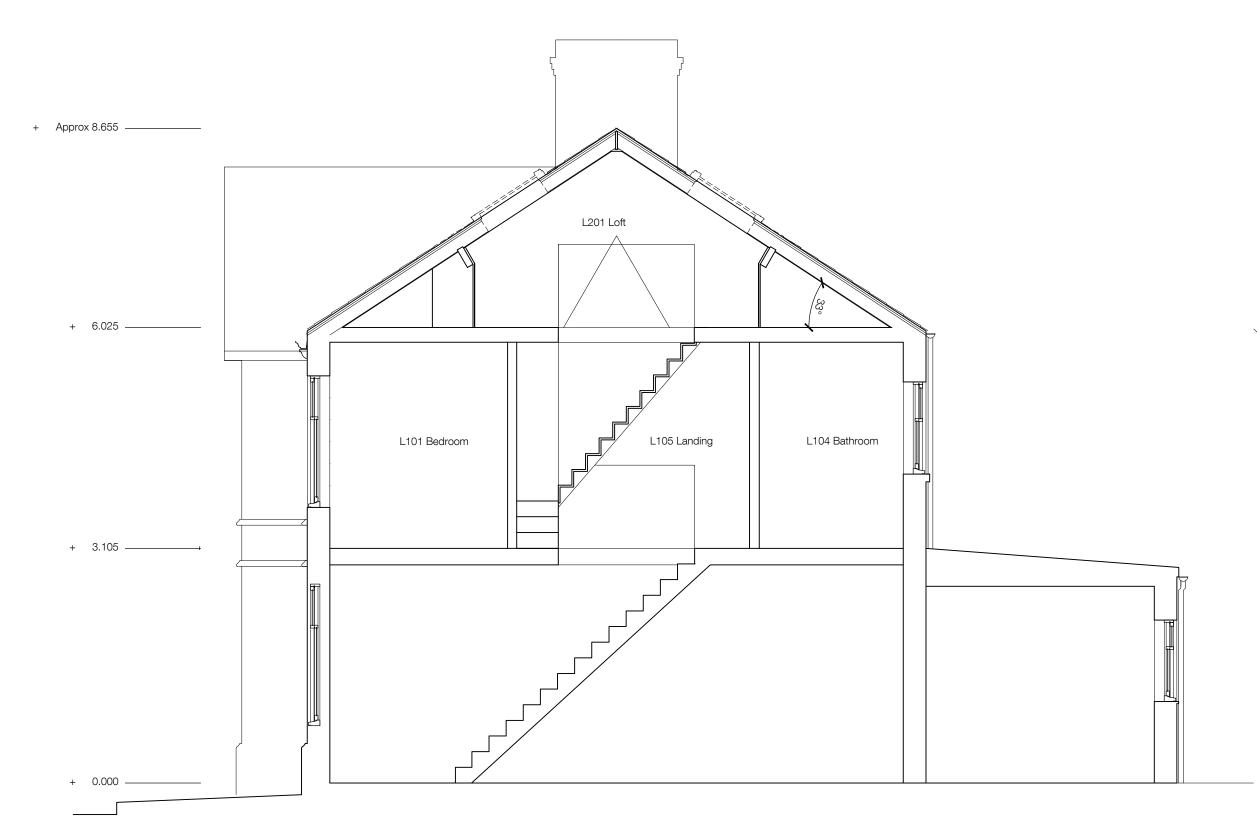

## **PLANNING**

23 Victoria Park Road East

drawing title / location
Section A-A as existing

| scale<br>1:50@A3 |            | status<br>APPROVAL |  |          |
|------------------|------------|--------------------|--|----------|
| project          | drawing no |                    |  | revision |
| 21001            | P030       |                    |  | -        |