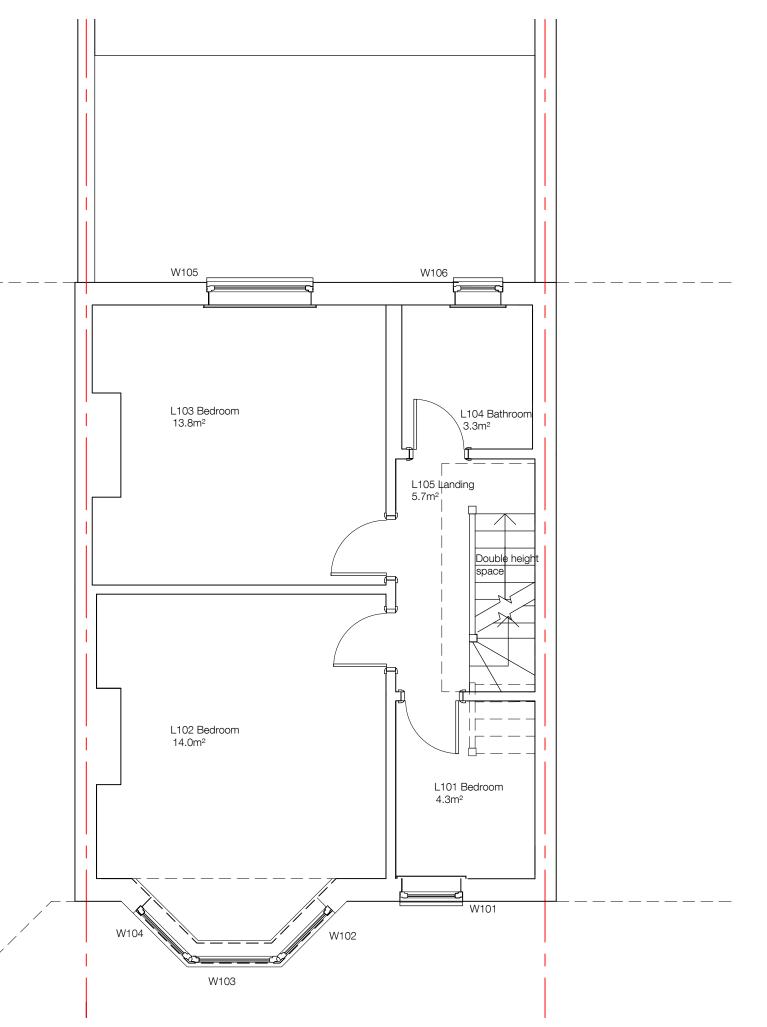

01 Proposed first floor plan 1:50

- Do not scale from drawing.
  The author of this drawing will not be responsible for any dimensions obtained by measuring/scaling from this drawing and no reliance may be placed on such dimensions. If no dimension is given it is the responsibility of the recipient to ascertain the dimension specifically from the author or by site dimension.
  Report all drawing errors, omissions and discrepancies to the architect.

1m

2m

drawing title / location First floor plan as proposed

awing no

23 Victoria Park Road East

## PLANNING

REV DATE NOTES

scale 1:50@A3 project

-

status APPROVAL