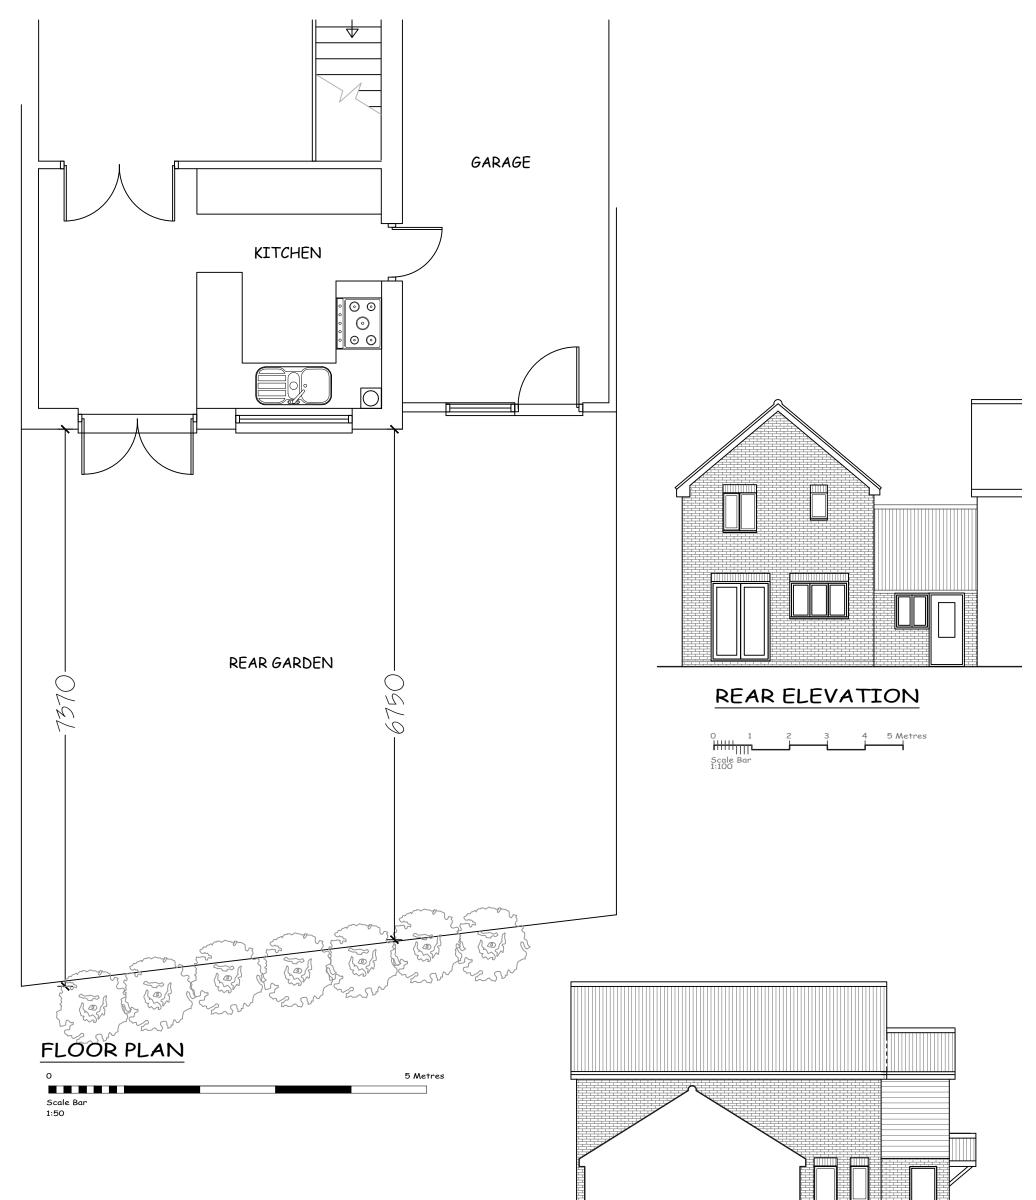

| W.L.D                                         | Project<br>PROPOSED REAR EXTENSION | Scale<br>1:50 & 1:100 @ A3 |  |  |  |
|-----------------------------------------------|------------------------------------|----------------------------|--|--|--|
| ARCHITECTURAL DESIGNS LTD<br>Oakwood House,   | 7 BROADWATER GREEN<br>LAINDON      | Date<br>MAR 2021           |  |  |  |
| 22 Holloway Road,<br>Maldon, Essex<br>CM9 4SG | Title<br>PLAN & ELEVATIONS         | Drg No.<br>2256/1          |  |  |  |
| Tel: 01621 840 851                            | AS EXISTING                        | Rev:                       |  |  |  |