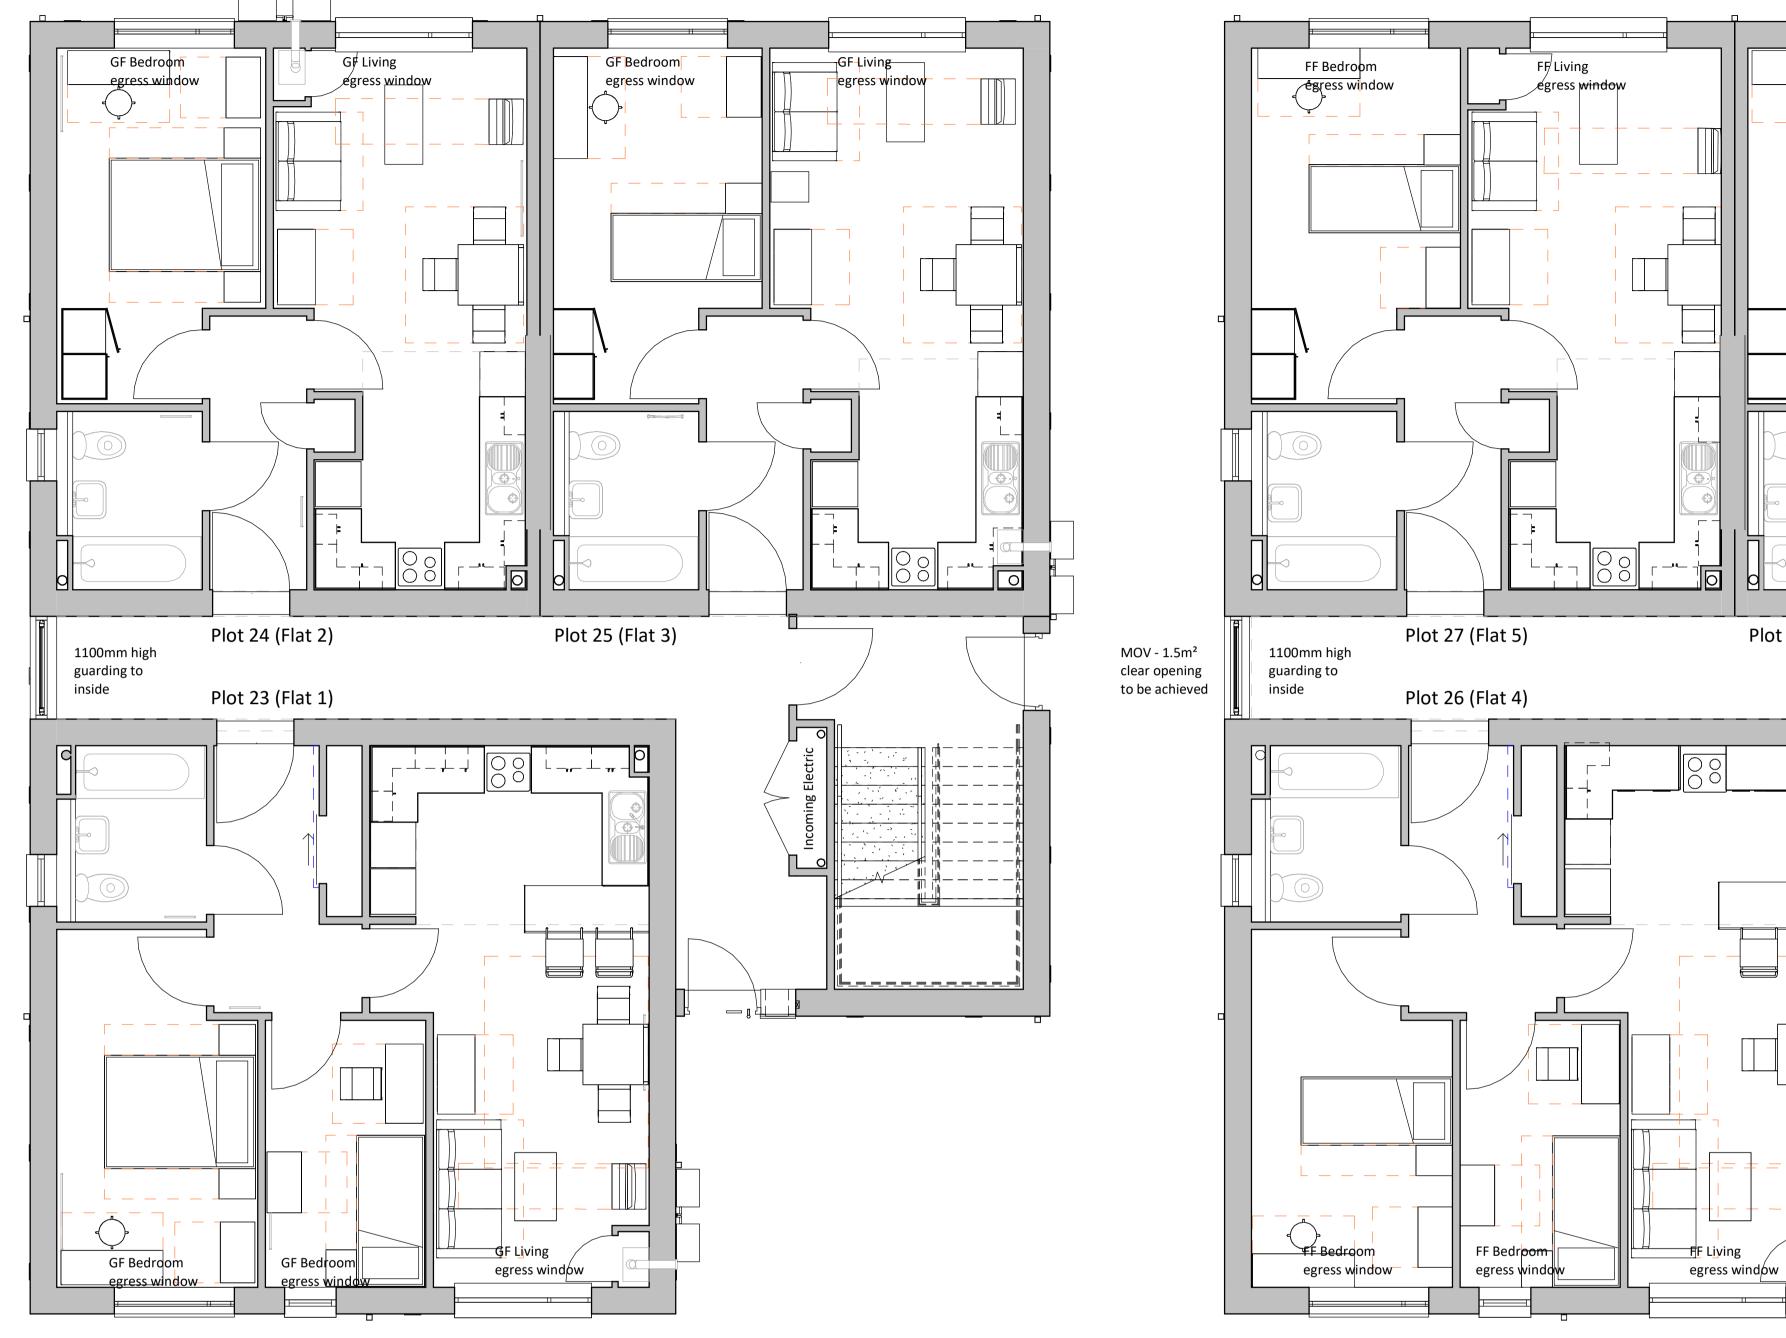

\*All openings for egress windows to be coordinated and elevations agreed

15 Ground Floor Plan

MOV - 1.5m<sup>2</sup>

clear opening

to be achieved

\*All openings for egress windows to be coordinated and elevations agreed

FF Bedroom

Plot 28 (Flat 6)

<del>\_egress w</del>indow

FF Living

egress window

## 16 First Floor Plan

1:50

**17 Roof Plan** 1:100

| E   | 11.03.21 | MA  | Plans and Elevations updated.                                                                      |
|-----|----------|-----|----------------------------------------------------------------------------------------------------|
| D   | 14.12.20 | MS  | AOV to staircase removed as per fire consultant comments. External dimensions added to plans       |
| С   | 11.12.20 | MS  | Travel distances added and egress windows noted                                                    |
| В   | 26.10.20 | MS  | Amended following fire consultant input                                                            |
| A   | 15.10.20 | KD  | Drawings updated to suit client's comments 12.10.20; Block 1 Drawing numbers changed from 117-119. |
| Rev | Date     | Int | Description                                                                                        |