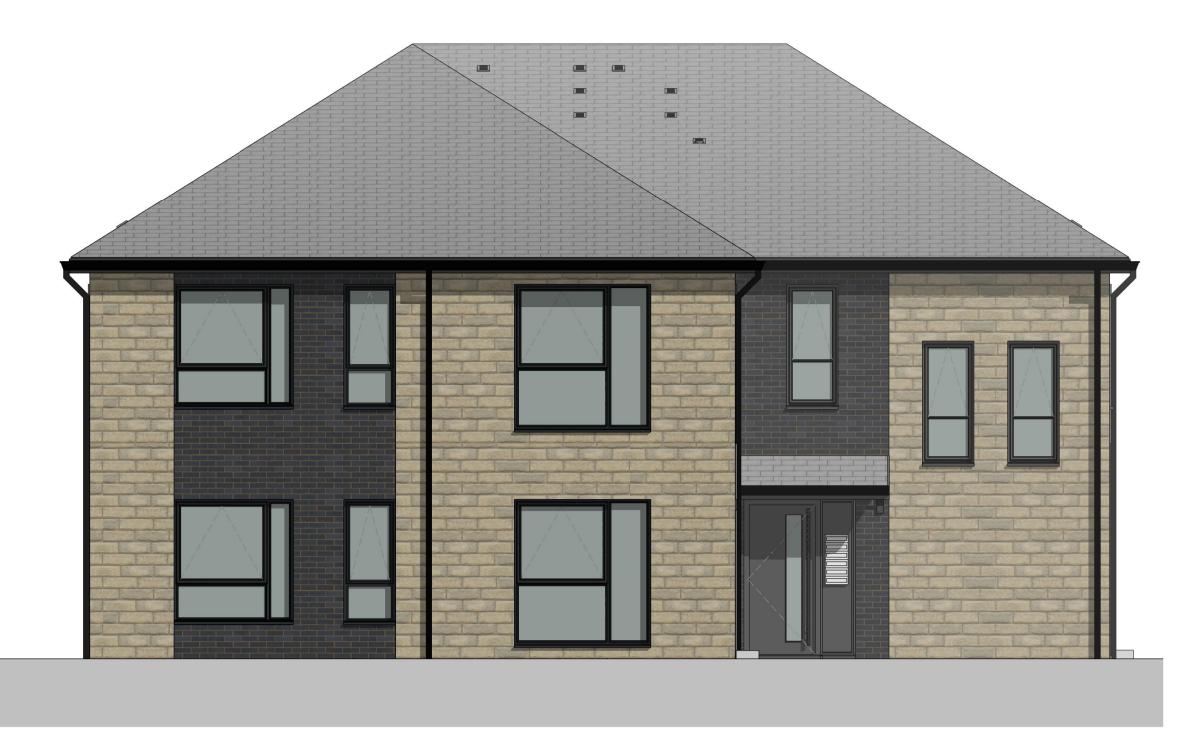

\*All openings for egress windows to be coordinated. Height of transoms to window openers to be agreed

**01 Front Elevation** 1:50

\*All openings for egress windows to be coordinated. Height of transoms to window openers to be agreed