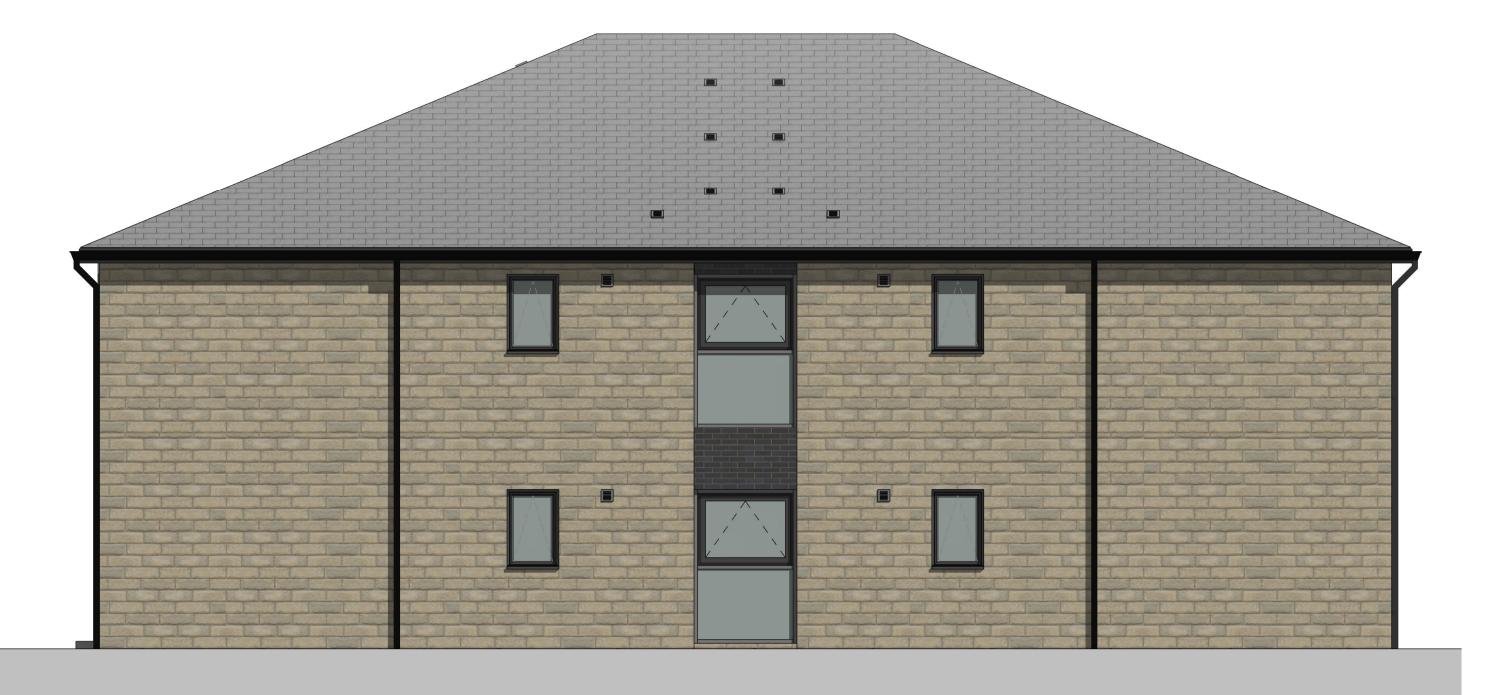

\*All openings for egress windows to be coordinated. Height of transoms to window openers to be agreed

**01 Front Elevation** 1:50



\*All openings for egress windows to be coordinated. Height of transoms to window openers to be agreed

## **02 Rear Elevation** 1:50



## 03 Gable Elevation A



## **04 Gable Elevation B** 1:50





Calico / Ringstones

Sycamore Avenue, Burnley

Apartment Block 2 Elevations

| ssue:        |                                |                                                          |
|--------------|--------------------------------|----------------------------------------------------------|
| g Regulat    | ions                           |                                                          |
| Checked By:  | Date:                          | Scale @ A1                                               |
| MA           | 10/09/20                       | 1:50                                                     |
| Status Code: | Drawing No:                    | Rev:                                                     |
|