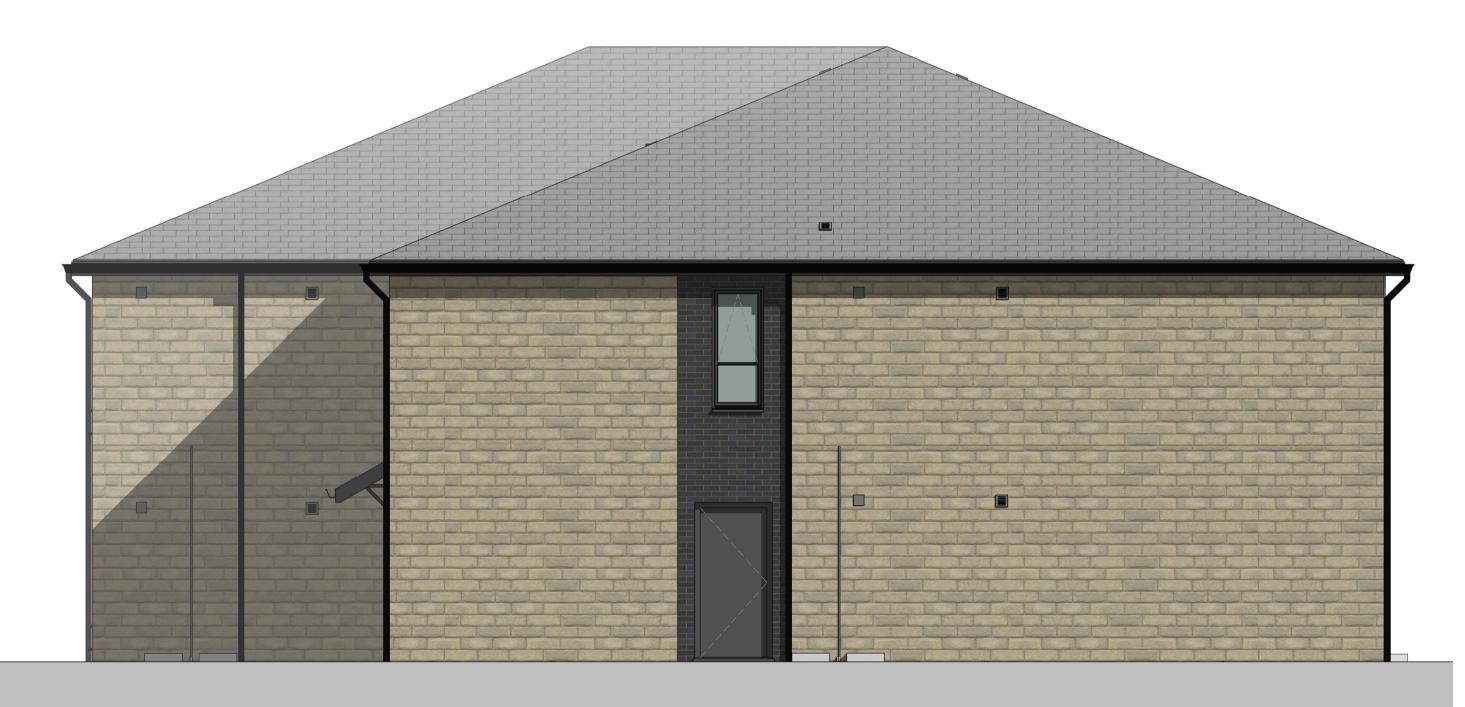

## **04 Gable Elevation B** 1:50

Calico / Ringstones

Sycamore Avenue, Burnley

Apartment Block 2 Elevations

| ssue:        |                                |                                                          |
|--------------|--------------------------------|----------------------------------------------------------|
| g Regulat    | ions                           |                                                          |
| Checked By:  | Date:                          | Scale @ A1                                               |
| MA           | 10/09/20                       | 1:50                                                     |
| Status Code: | Drawing No:                    | Rev:                                                     |
| Α            | 141                            | D                                                        |
|              | g Regulat<br>Checked By:<br>MA | Checked By: Date:  MA 10/09/20  Status Code: Drawing No: |