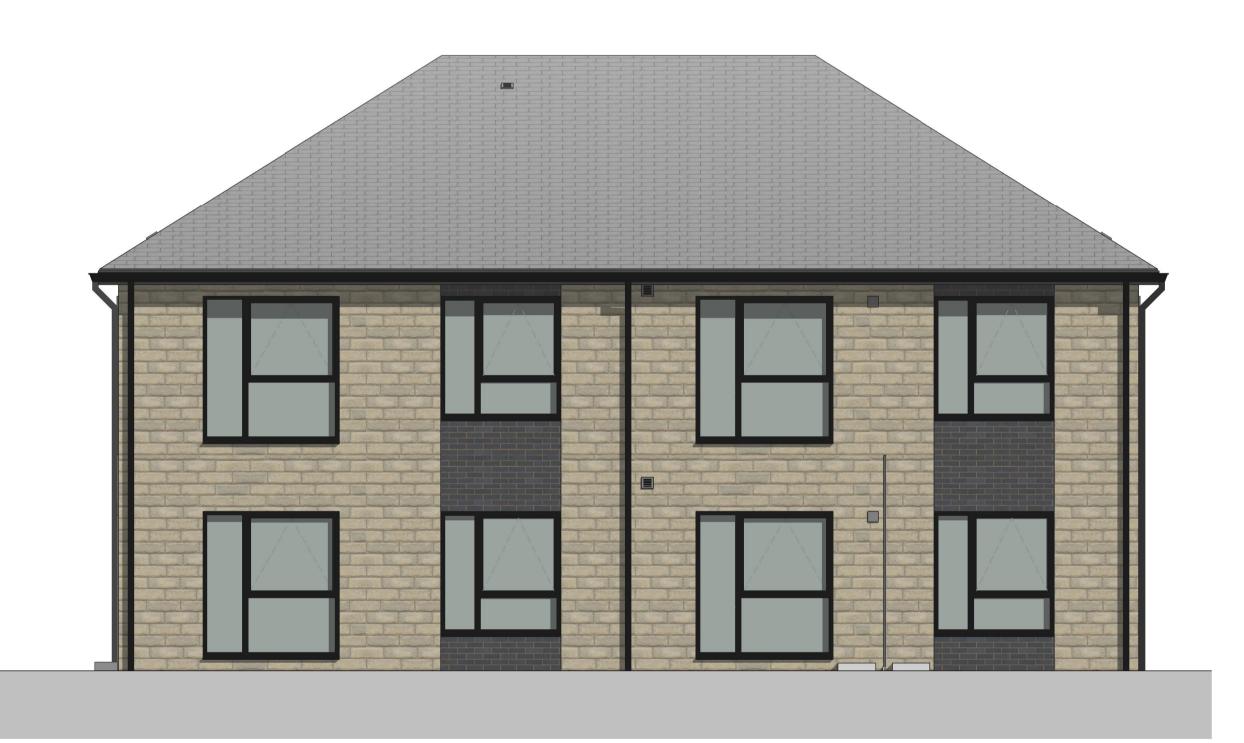

\*All openings for egress windows to be coordinated. Height of transoms to window openers to be agreed

**01 Front Elevation** 1:50



\*All openings for egress windows to be coordinated. Height of transoms to window openers to be agreed

## **02 Rear Elevation** 1:50



## 03 Gable Elevation A



## **04 Gable Elevation B** 1:50





Calico / Ringstones

Sycamore Avenue, Burnley

Apartment Block 2 Elevations

| ssue:        |                                |                                                          |
|--------------|--------------------------------|----------------------------------------------------------|
| g Regulat    | ions                           |                                                          |
| Checked By:  | Date:                          | Scale @ A1                                               |
| MA           | 10/09/20                       | 1:50