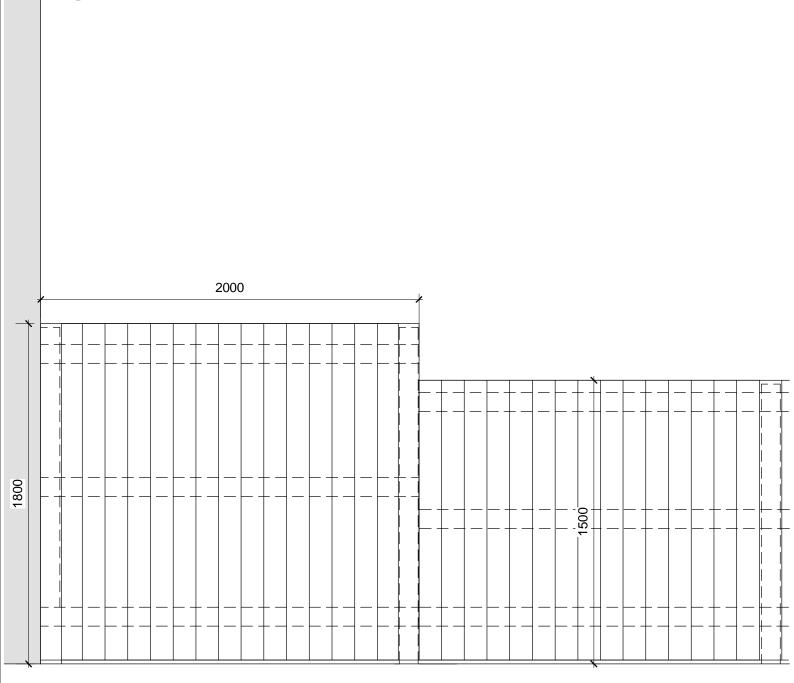

FD25 - Dwelling Privacy Fence

1800mm high feather edge fencing within 2m of house for privacy, dropping down to 1500mm high feather edge fencing where separating rear gardens between plots

All wood to be treated softwood