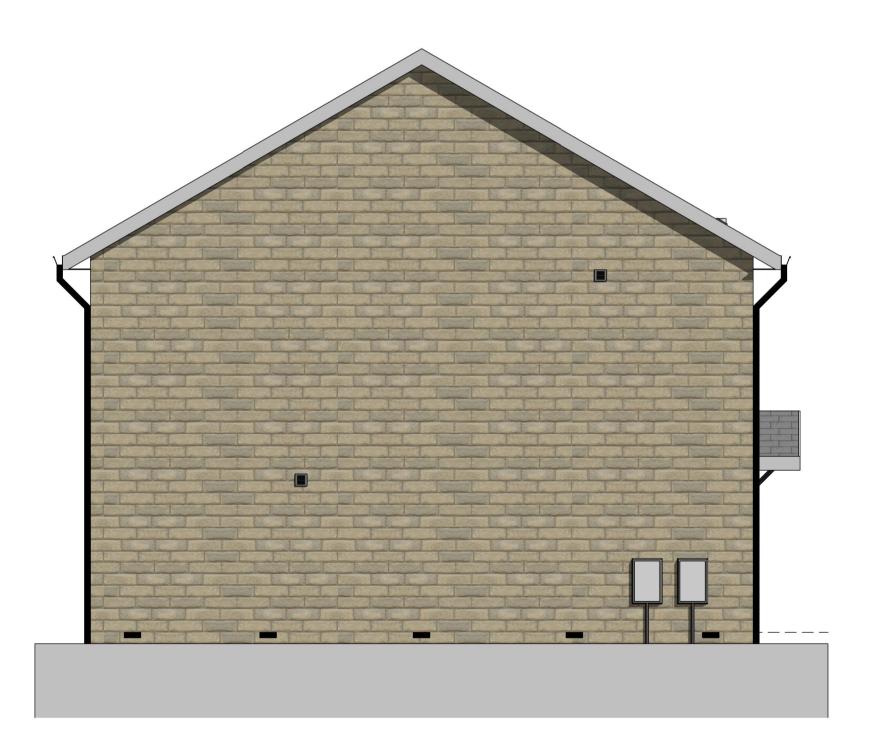

Rear Elevation
1:50

Gable Elevation
1:50

A 11.03.21 MA House type updated. Windows indicated as white pvc, patio door omitted and single rear door indicated. Internal layout updated.

Rev Date Int Description