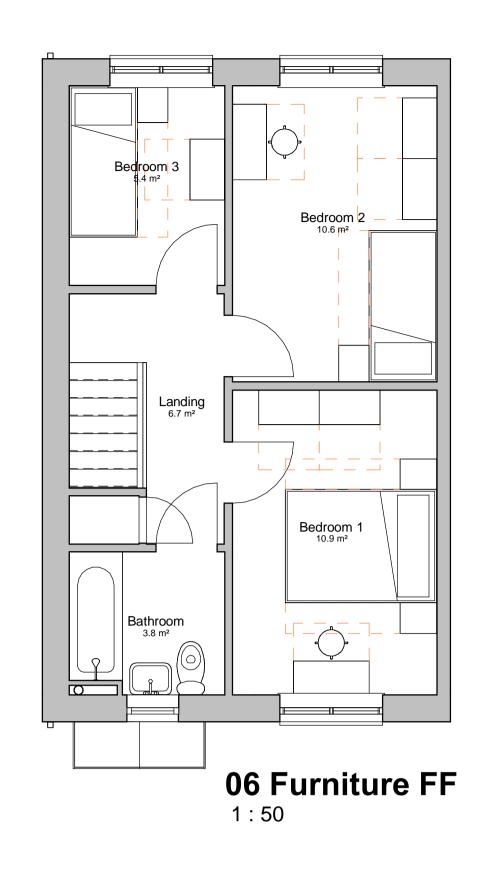

Calico / Ringstones

Sycamore Avenue, Burnley

3B4P House Plans, 78.4m<sup>2</sup>

Purpose of Issue:
Planning

wn By: Checked By: Date: Scale @ A1:

A MA 04/12/19 1:50

Job No: Status Code: Drawing No: For Status C