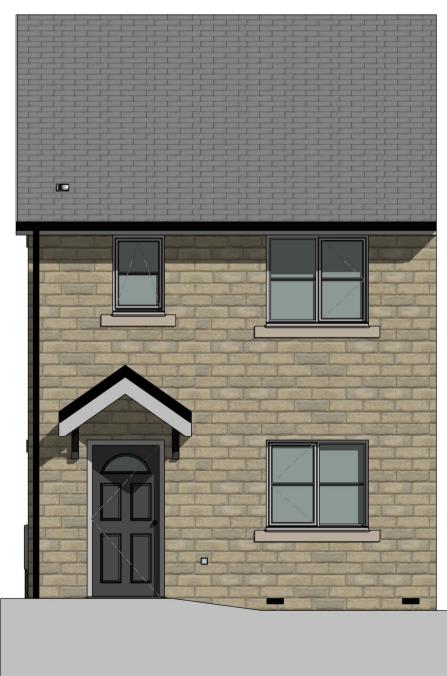

Rear Elevation
1:50

Gable Elevation
1:50

A 11.03.21 MA House type updated. Windows indicated as white pvc, patio door omitted and single rear door indicated. Internal layout updated.

Rev Date Int Description