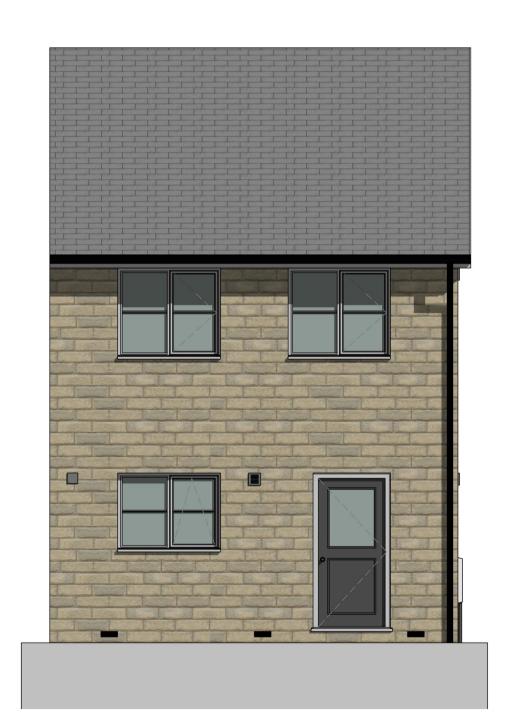

Rear Elevation
1:50

Gable Elevation
1:50

A 11.03.21 MA House type updated. Windows indicated as white pvc, patio door omitted and single rear door indicated. Internal layout updated.

Rev Date Int Description