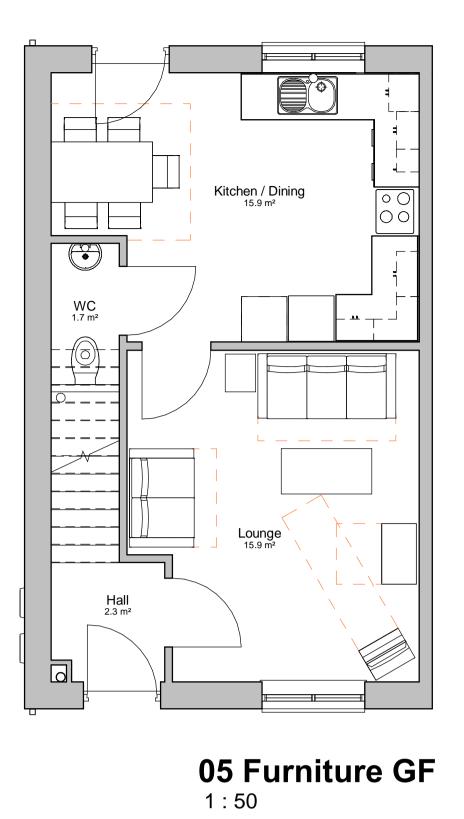

Calico / Ringstones

Sycamore Avenue, Burnley

3B4P House Plans, 78.4m<sup>2</sup>

Purpose of Issue:
Planning

wn By: Checked By: Date: Scale @ A1:

A MA 04/12/19 1:50

Job No: Status Code: Drawing No: For Status C