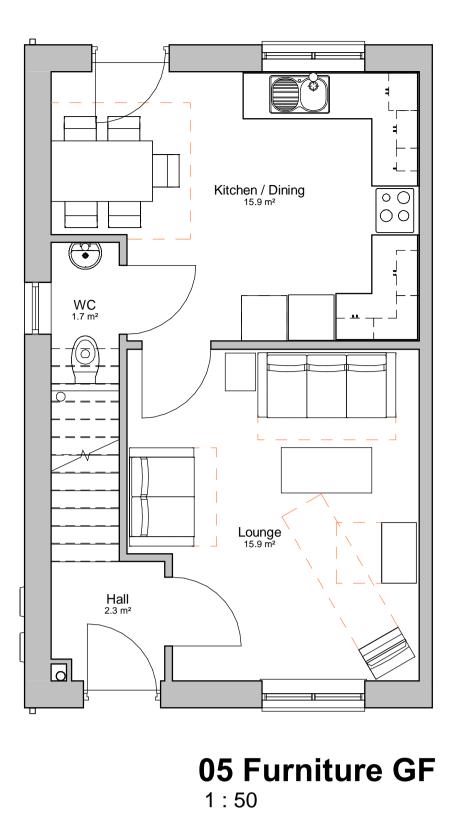

Calico / Ringstones

Sycamore Avenue, Burnley

3B4P House Plans, 78.4m<sup>2</sup>
Gable Windows

Purpose of Issue:
Planning

Orawn By: Checked By: Date: Scale @ A1:

MA MA 04/12/19 1:50

Job No: Status Code: Drawing No: R. 3588 A 125 A