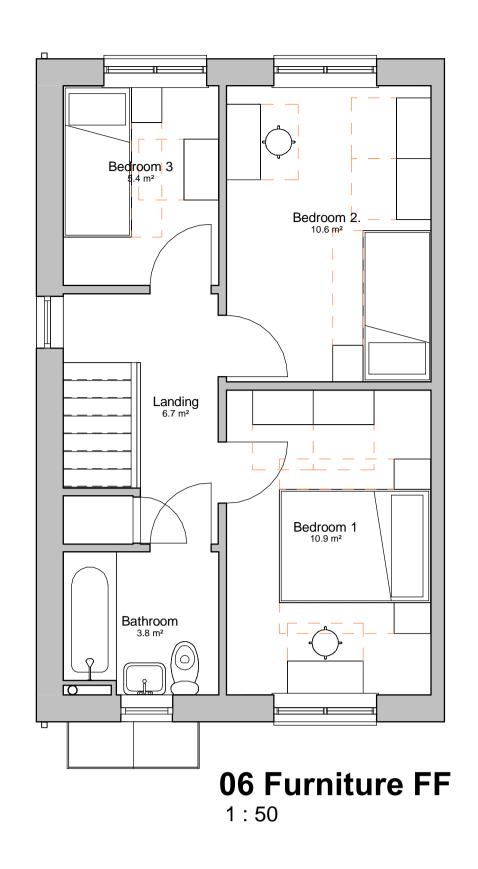

Calico / Ringstones

Sycamore Avenue, Burnley

3B4P House Plans, 78.4m<sup>2</sup>
Gable Windows

Purpose of Issue:
Planning

Orawn By: Checked By: Date: Scale @ A1:

MA MA 04/12/19 1:50

Job No: Status Code: Drawing No: R. 3588 A 125 A