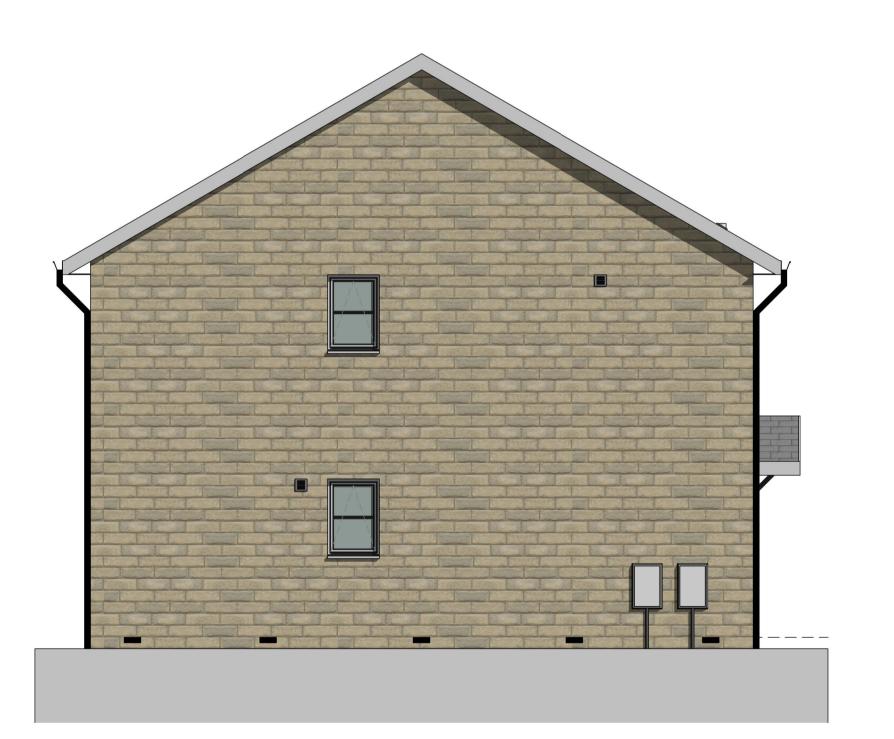

Rear Elevation
1:50

Gable Elevation
1:50

A 11.03.21 MA House type updated. Windows indicated as white pvc, patio door omitted and single rear door indicated. Internal layout updated.

Rev Date Int Description

Calico / Ringstones

Sycamore Avenue, Burnley

3B4P House Plans, 78.4m<sup>2</sup>
Gable Windows

Purpose of Issue:
Planning

Orawn By: Checked By: Date: Scale @ A1:

MA MA 04/12/19 1:50

Job No: Status Code: Drawing No: R. 3588 A 125 A