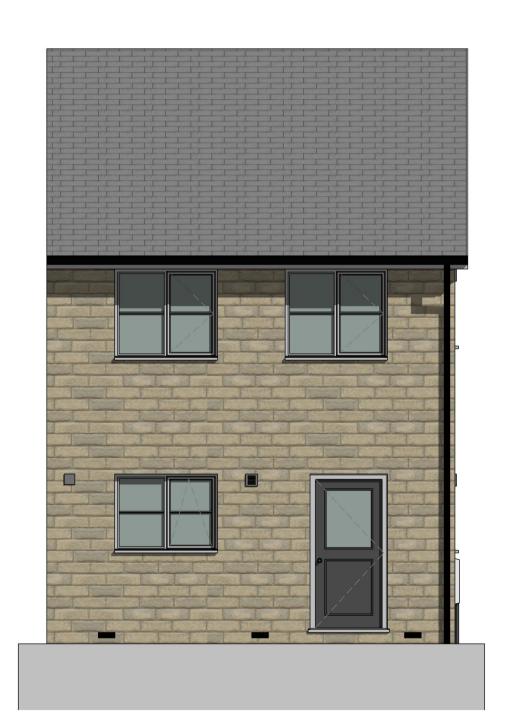

Rear Elevation
1:50

Gable Elevation
1:50

A 11.03.21 MA House type updated. Windows indicated as white pvc, patio door omitted and single rear door indicated. Internal layout updated.

Rev Date Int Description

Calico / Ringstones

Sycamore Avenue, Burnley

3B4P House Plans, 78.4m<sup>2</sup>
Gable Windows

Purpose of Issue:
Planning

Orawn By: Checked By: Date: Scale @ A1:

MA MA 04/12/19 1:50

Job No: Status Code: Drawing No: R. 3588 A 125 A