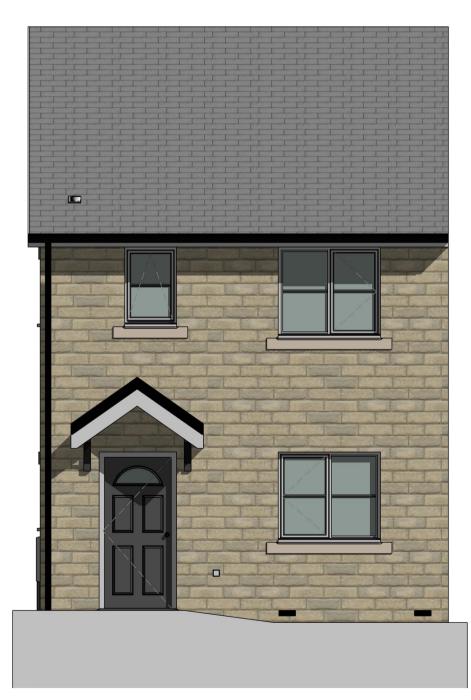

Rear Elevation
1:50

Gable Elevation
1:50

A 11.03.21 MA House type updated. Windows indicated as white pvc, patio door omitted and single rear door indicated. Internal layout updated.

Rev Date Int Description

Calico / Ringstones

Sycamore Avenue, Burnley

3B4P House Plans, 78.4m<sup>2</sup>
Gable Windows

Purpose of Issue:
Planning

Orawn By: Checked By: Date: Scale @ A1:

MA MA 04/12/19 1:50

Job No: Status Code: Drawing No: R. 3588 A 125 A