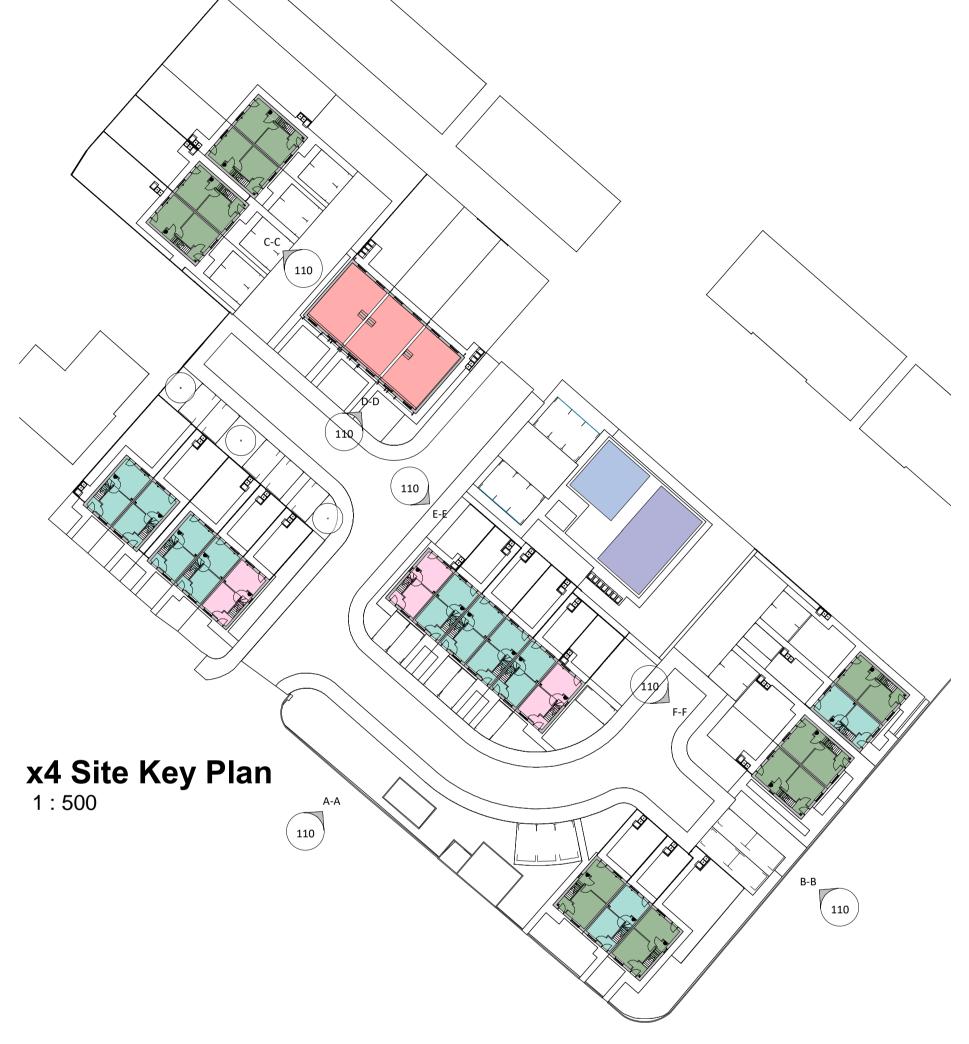

## **Street Elevation D-D**

1:200

| С   | 11.03.21 | MA  | Street elevations updated with revised unit types.                                                                                                                                                                                                                                                                   |  |
|-----|----------|-----|----------------------------------------------------------------------------------------------------------------------------------------------------------------------------------------------------------------------------------------------------------------------------------------------------------------------|--|
| В   | 19.01.21 | MA  | Indicative Street Elevations updated with site levels.                                                                                                                                                                                                                                                               |  |
| Α   | 21.12.20 | MA  | Layout amended in line with planners comments. 3 storey apartment block omitted and replaced with houses, green strip indicated adjacent plot 22, plots 35-38 rotated to face Woodbine Road. Unit layou and mix updated to indicate cottage apartments. 3 additional trees indicated as removed. Boundaries updated. |  |
| Rev | Date     | Int | Description                                                                                                                                                                                                                                                                                                          |  |
|     |          |     |                                                                                                                                                                                                                                                                                                                      |  |