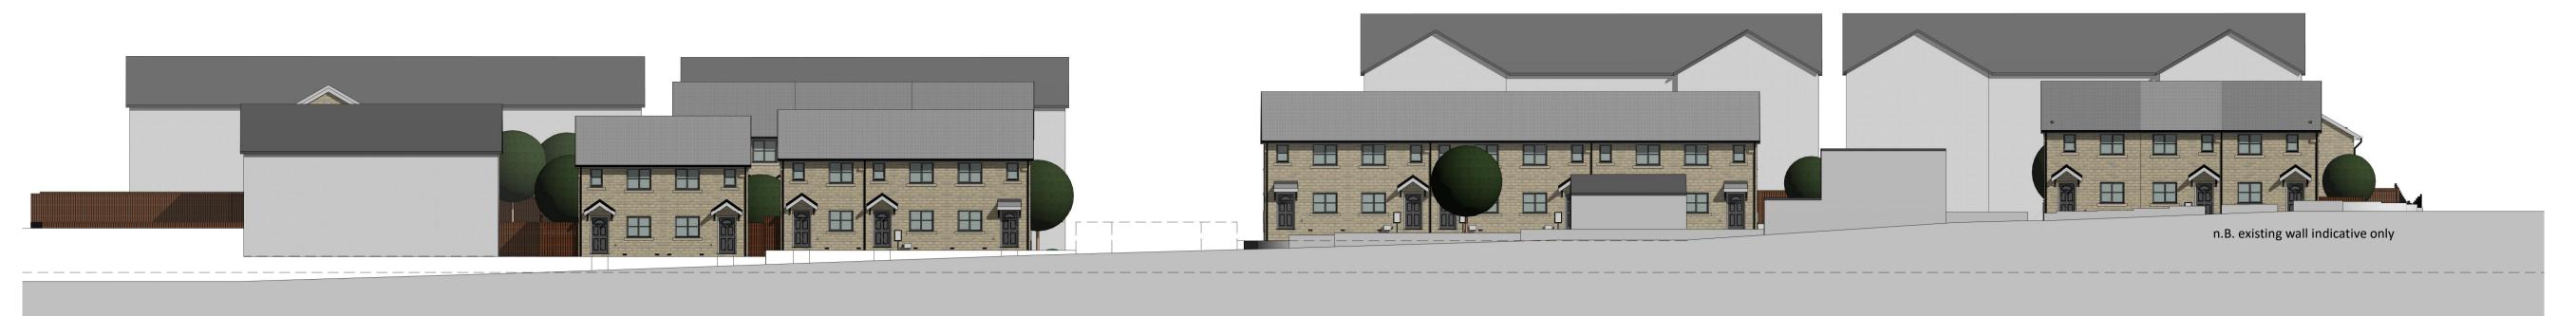

## Street Elevation A-A (Sycamore Avenue)

1:200



## Street Elevation B-B (Woodbine Road)

1:200



## Street Elevation C-C 1:200







## **Street Elevation D-D**

1:200

| С   | 11.03.21 | MA  | Street elevations updated with revised unit types.                                                                                                                                                                                                                                                                   |  |
|-----|----------|-----|--------------------------------------------------------------------------------------------------------------------------------------------------------------------------------------------------------------------------------------------------------------------