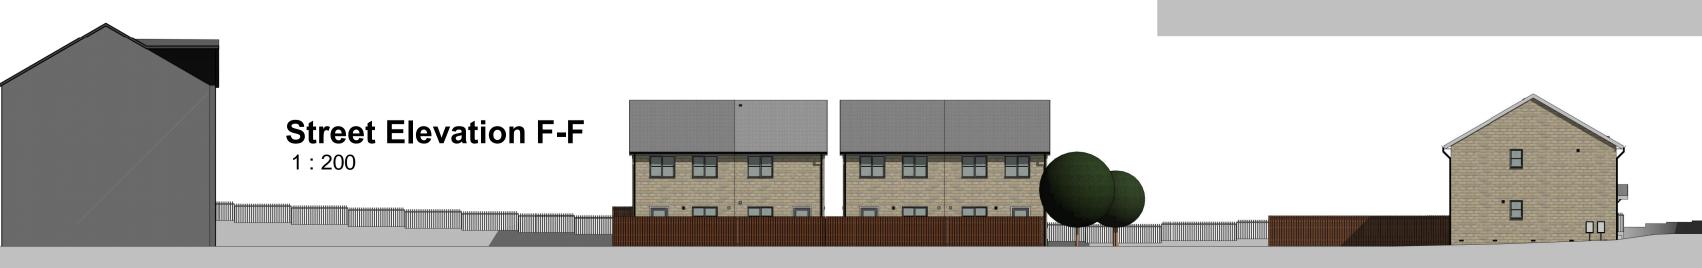

|  |



Calico

Sycamore Avenue, Burnley

Indicative Street Elevations

| Purpose of Issue: Planning |              |                 |                         |  |  |  |
|----------------------------|--------------|-----------------|-------------------------|--|--|--|
| Drawn By:                  | Checked By:  | Date: 05.10.20  | Scale @ A1: As indicate |  |  |  |
| Job No:<br>3588            | Status Code: | Drawing No: 110 | Rev:                    |  |  |  |
|                            |              |                 |                         |  |  |  |

File Identifier: SA-BTP-00-E-DR-A-3588\_110