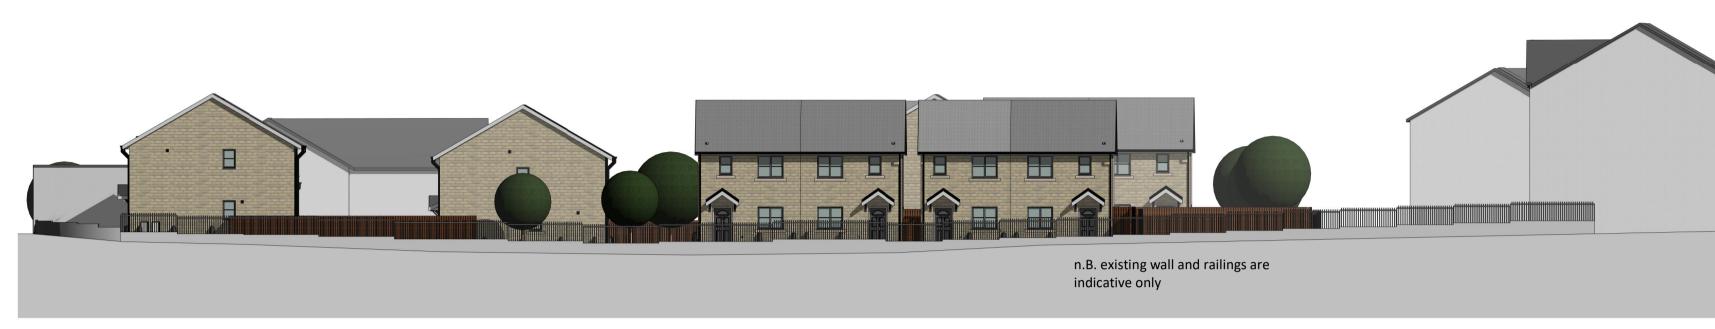

## Street Elevation A-A (Sycamore Avenue)

1:200



## Street Elevation B-B (Woodbine Road)

1:200



## Street Elevation C-C 1:200







## **Street Elevation D-D**

1:200

| С   | 11.03.21 | MA  | Street elevations updated with revised unit types.                                                                                                                                                                                                                                                                   |  |
|-----|----------|-----|----------------------------------------------------------------------------------------------------------------------------------------------------------------------------------------------------------------------------------------------------------------------------------------------------------------------|-