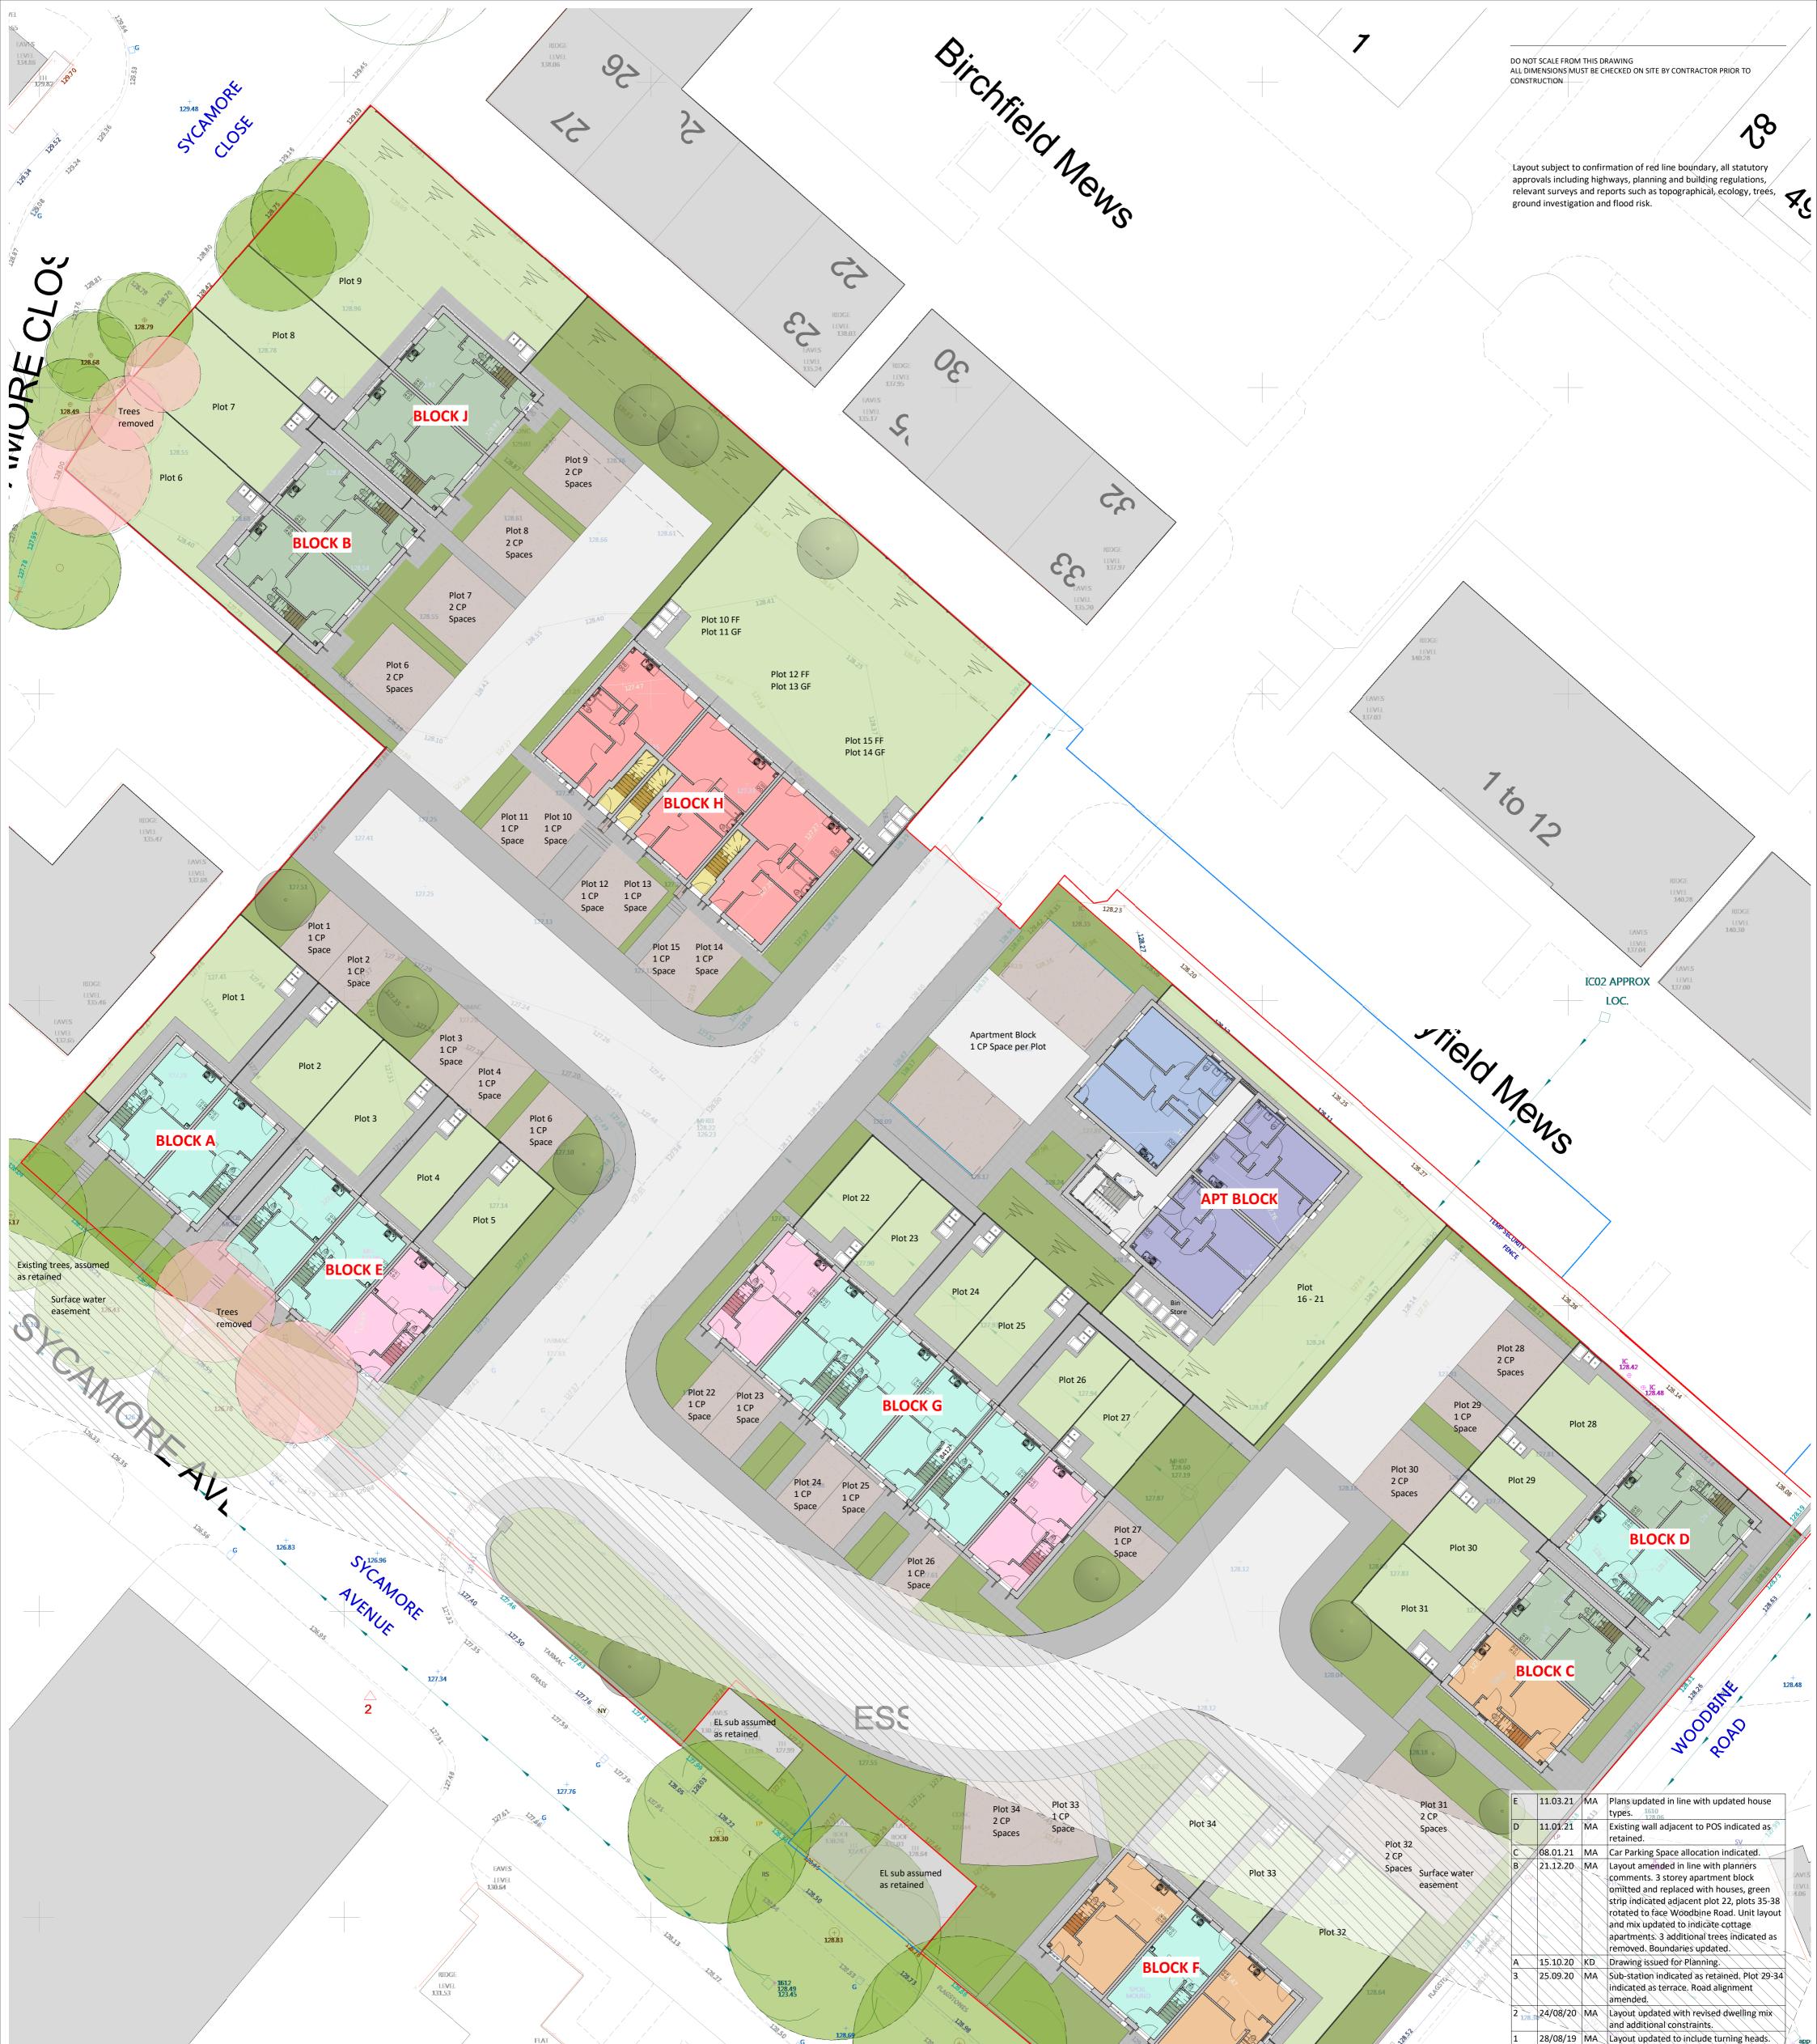

## 05 Site Plan 1 : 200

|   | Туре              | Area m² | Amount | Plots                           | Colour on Plan |
|---|-------------------|---------|--------|---------------------------------|----------------|
|   | 1B1P Flat         | 44.6    | 4      | 17, 18, 20, 21                  | Purple         |
|   | 2B2P Flat         | 56.3    | 2      | 16, 19,                         | Blue           |
|   | 2B3P House        | 67.6    | 7      | 1, 2, 3, 5, 22, 27, 29,         | Teal / Pink    |
| ] | 2B3P House Mid    | 66.9    | 6      | 4, 23, 24, 25, 26, 33,          | Teal / Pink    |
|   | 3B4P House        | 78.4    | 9      | 6, 7, 8, 9, 28, 30, 31, 32, 34, | Green / Orange |
|   | 1B1P Cottage Flat | 48.9    | 2      | 11, 14,                         | Red            |
|   | 1B1P Cot Flat Mid | 49.3    | 1      | 13,                             | Red            |
|   | 2B2P Cottage Flat | 58.0    | 2      | 10, 15,                         | Yellow         |
|   | 2B2P Cot Flat Mid | 58.4    | 1      | 12,                             | Yellow         |
|   |                   |         |        |                                 |                |

## **Car Parking Provision** 1-bed 100% 2-bed 100%

| 2B |
|----|
| _  |

200%

Description RIBA 🗰 **Chartered Practice** RCHITEC Calico / Ringstones Project: Sycamore Avenue, Burnley

Description:

Rev Date Int

128.73

128.84

SV

128.61

BOL

Site Plan Proposed

| Planning  |              |             |             |  |  |  |  |
|-----------|--------------|-------------|-------------|--|--|--|--|
| Drawn By: | Checked By:  | Date:       | Scale @ A1: |  |  |  |  |
| MA        | MA           | 03/11/      | 181:200     |  |  |  |  |
| Job No:   | Status Code: | Drawing No: | Rev:        |  |  |  |  |
| 3588      | А            | 105         | E           |  |  |  |  |

## **Total Amount (Units)**