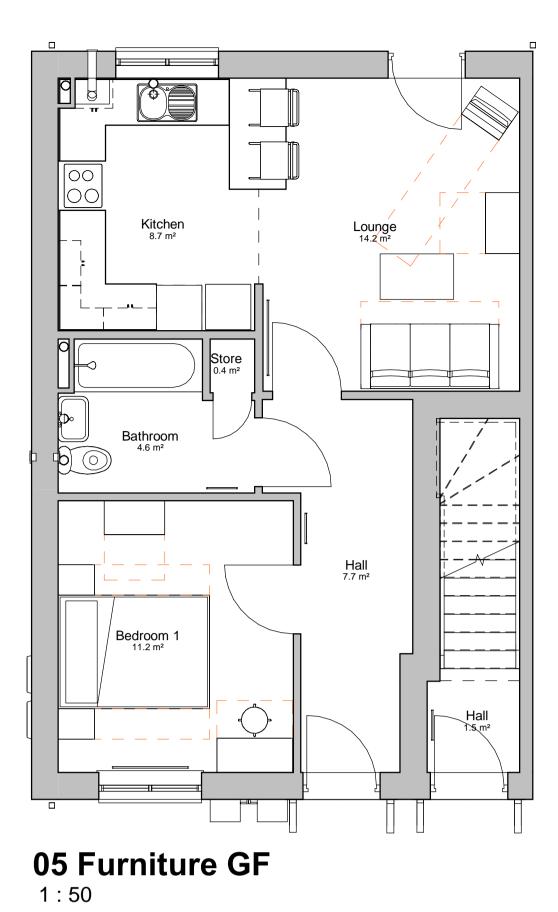

## Description: Cottage Apartments Purpose of Issue: Planning Drawn By: Checked By: Date: Scale @ A1: MA MA 01/11/21 1:50 Job No: Status Code: Drawing No: Rev: A File Identifier: SA-BTP-07-ZZ-DR-A-3588\_128