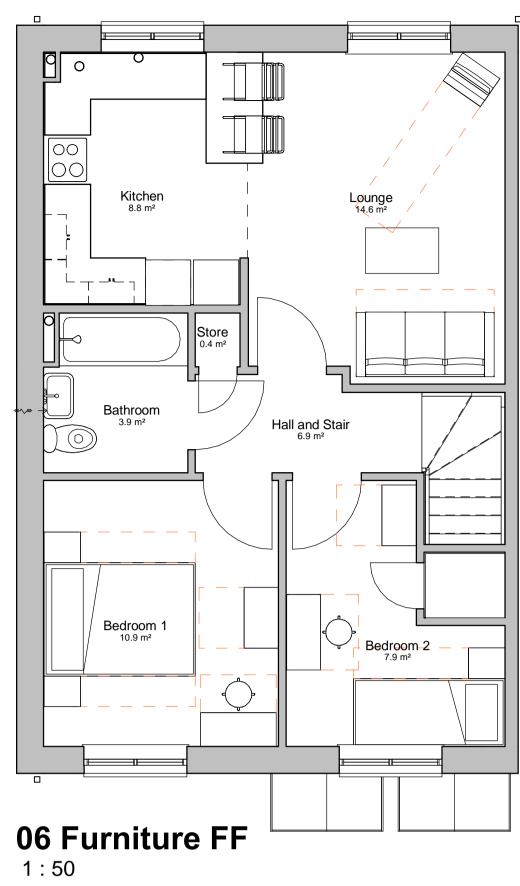

## Description: Cottage Apartments Purpose of Issue: Planning Drawn By: Checked By: Date: Scale @ A1: MA MA 01/11/21 1:50 Job No: Status Code: Drawing No: Rev: A File Identifier: SA-BTP-07-ZZ-DR-A-3588\_128