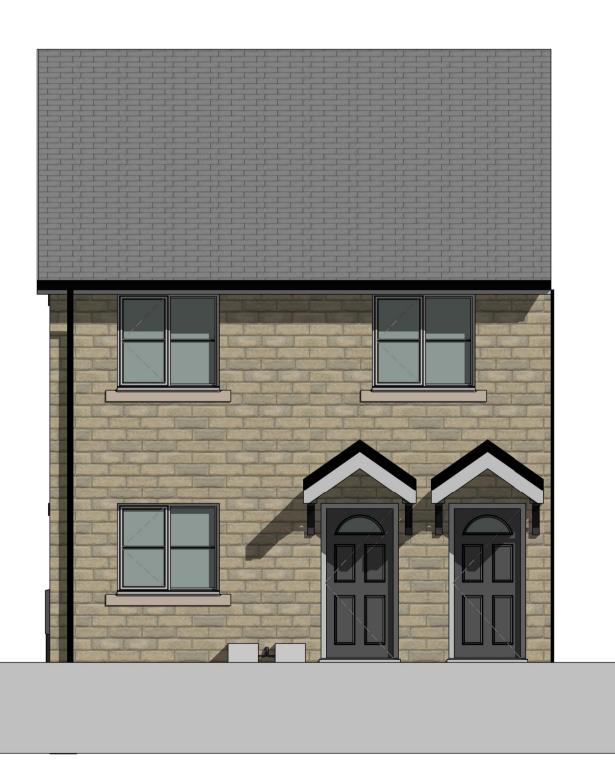

Rear Elevation

**Front Elevation** 1:50

Gable Elevation 1 : 50

DO NOT SCALE FROM THIS DRAWING ALL DIMENSIONS MUST BE CHECKED ON SITE BY CONTRACTOR PRIOR TO CONSTRUCTION

 
 11.03.21
 MA
 Windows indicated as white PVC. Patio doors omitted and replaced with half glazed
rear door. Rev Date Int Description