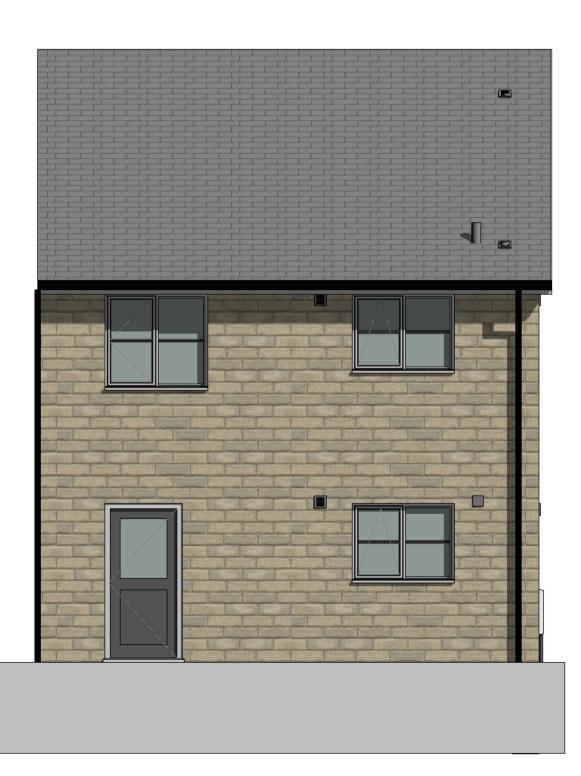

Rear Elevation

**Front Elevation** 1:50

Gable Elevation 1 : 50

DO NOT SCALE FROM THIS DRAWING ALL DIMENSIONS MUST BE CHECKED ON SITE BY CONTRACTOR PRIOR TO CONSTRUCTION

 
 11.03.21
 MA
 Windows indicated as white PVC. Patio doors omitted and replaced with half glazed
rear door. Rev Date Int Description