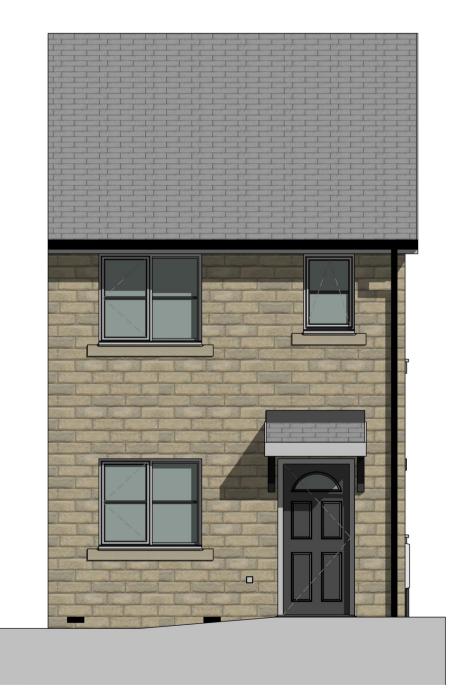

**05 Furniture GF** 1:50

1:50

Front Elevation

**Rear Elevation** 1 : 50

**03 Roof Plan** 1 : 50

Gable Elevation 2 1 : 50

DO NOT SCALE FROM THIS DRAWING ALL DIMENSIONS MUST BE CHECKED ON SITE BY CONTRACTOR PRIOR TO CONSTRUCTION

## 11.03.21MAWindows indicated as white PVC. Patio<br/>doors omitted and replaced with half glazed rear door. Rev Date Int Description