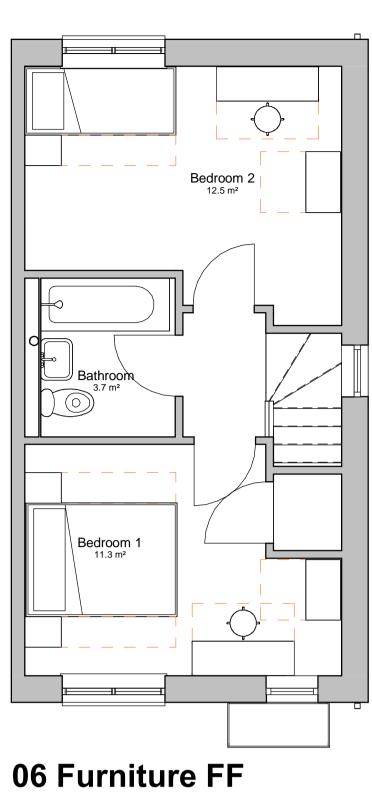

**05 Furniture GF** 1:50

1:50

Front Elevation

**Rear Elevation** 1 : 50

**03 Roof Plan** 1 : 50

Gable Elevation 2 1 : 50

DO NOT SCALE FROM THIS DRAWING ALL DIMENSIONS MUST BE CHECKED ON SITE BY CONTRACTOR PRIOR TO CONSTRUCTION