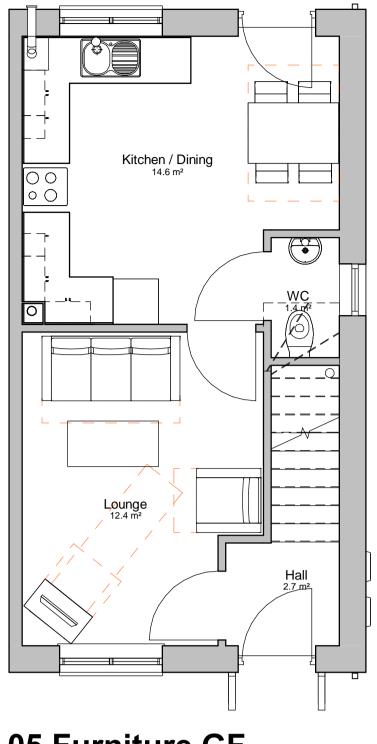

**05 Furniture GF** 1:50

1:50

Front Elevation

**Rear Elevation** 1 : 50

**03 Roof Plan** 1 : 50

Gable Elevation 2 1 : 50

DO NOT SCALE FROM THIS DRAWING ALL DIMENSIONS MUST BE CHECKED ON SITE BY CONTRACTOR PRIOR TO CONSTRUCTION