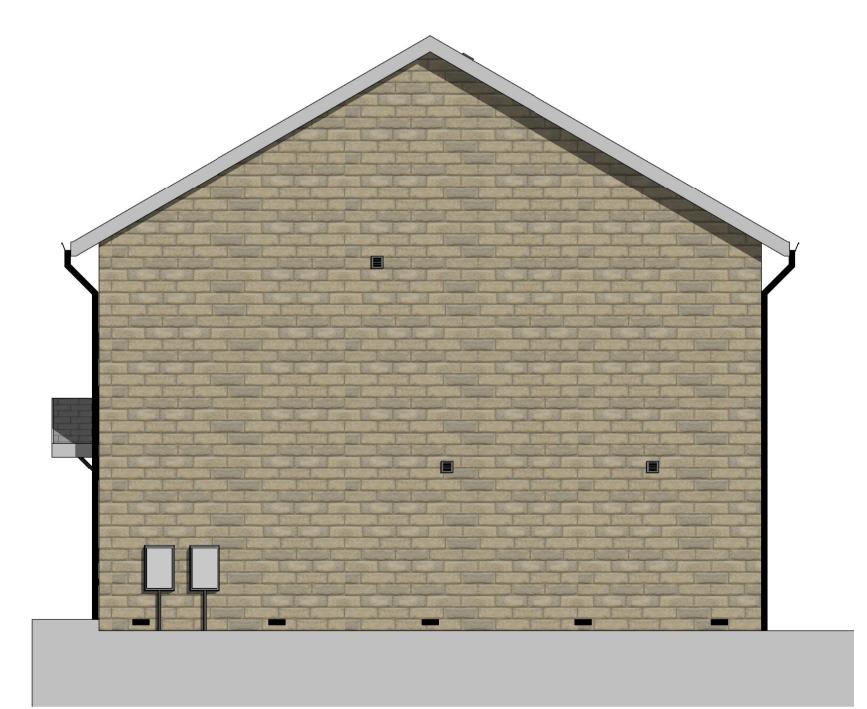

**03 Roof Plan** 1:50

Rear Elevation
1:50

Gable Elevation 2

| А   | 11.03.21 |     | Windows indicated as white PVC. Patio doors omitted and replaced with half glazed rear door. |
|-----|----------|-----|----------------------------------------------------------------------------------------------|
| Rev | Date     | Int | Description                                                                                  |