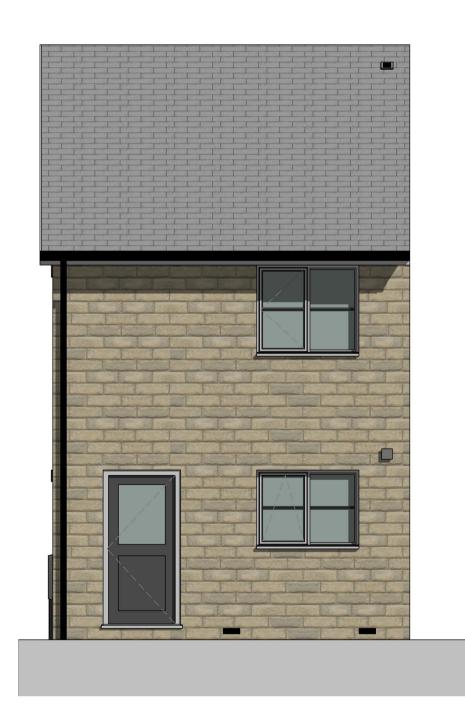

**03 Roof Plan** 1:50

Rear Elevation
1:50

Gable Elevation 2

| А   | 11.03.21 |     | Windows indicated as white PVC. Patio doors omitted and replaced with half glazed rear door. |
|-----|----------|-----|----------------------------------------------------------------------------------------------|
| Rev | Date     | Int | Description                                                                                  |