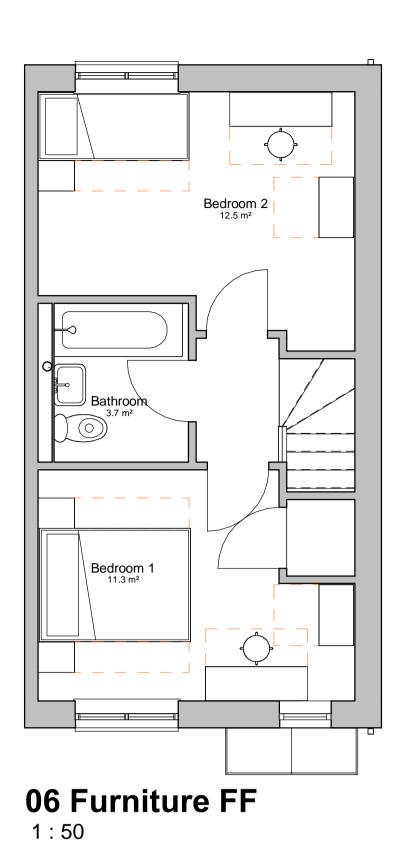

Calico / Ringstones

Sycamore Avenue, Burnley

2B3P House Plans, 67.6m<sup>2</sup>

| Purpose of Issue: |              |             |            |  |  |  |
|-------------------|--------------|-------------|------------|--|--|--|
| Plannin           | anning       |             |            |  |  |  |
| Drawn By:         | Checked By:  | Date:       | Scale @ A2 |  |  |  |
| MA                | MA           | 05/22/17    | 1:50       |  |  |  |
| Job No:<br>3588   | Status Code: | Drawing No: | Rev:       |  |  |  |