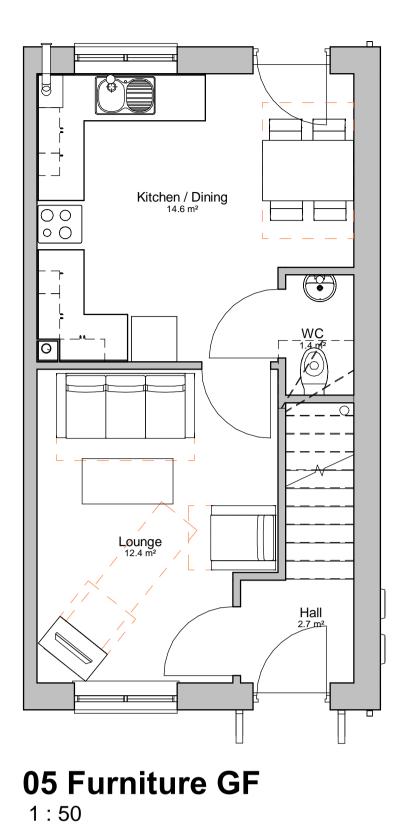

Calico / Ringstones

Sycamore Avenue, Burnley

2B3P House Plans, 67.6m<sup>2</sup>

| Purpose of Issue: |              |             |            |  |  |  |
|-------------------|--------------|-------------|------------|--|--|--|
| Plannin           | anning       |             |            |  |  |  |
| Drawn By:         | Checked By:  | Date:       | Scale @ A2 |  |  |  |
| MA                | MA           | 05/22/17    | 1:50       |  |  |  |
| Job No:<br>3588   | Status Code: | Drawing No: | Rev:       |  |  |  |