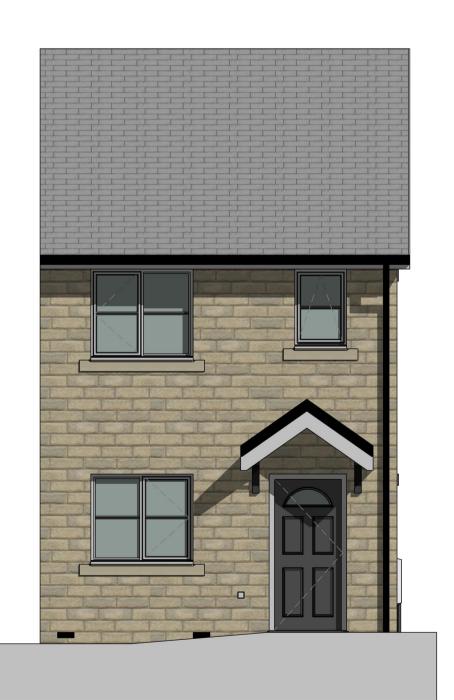

**03 Roof Plan** 1:50

Rear Elevation
1:50

Gable Elevation 2

| А   | 11.03.21 |     | Windows indicated as white PVC. Patio doors omitted and replaced with half glazed rear door. |
|-----|----------|-----|----------------------------------------------------------------------------------------------|
| Rev | Date     | Int | Description                                                                                  |