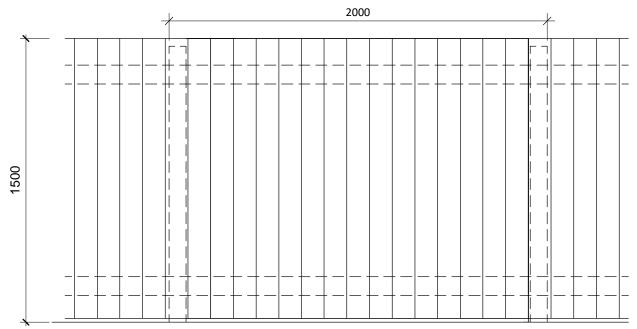

<sup>1500</sup>mm high feather edge timber fence on timber posts. All timbers to be treated softwood

n.B. on sloping sites, feather edge fencing is to follow external ground contour lines