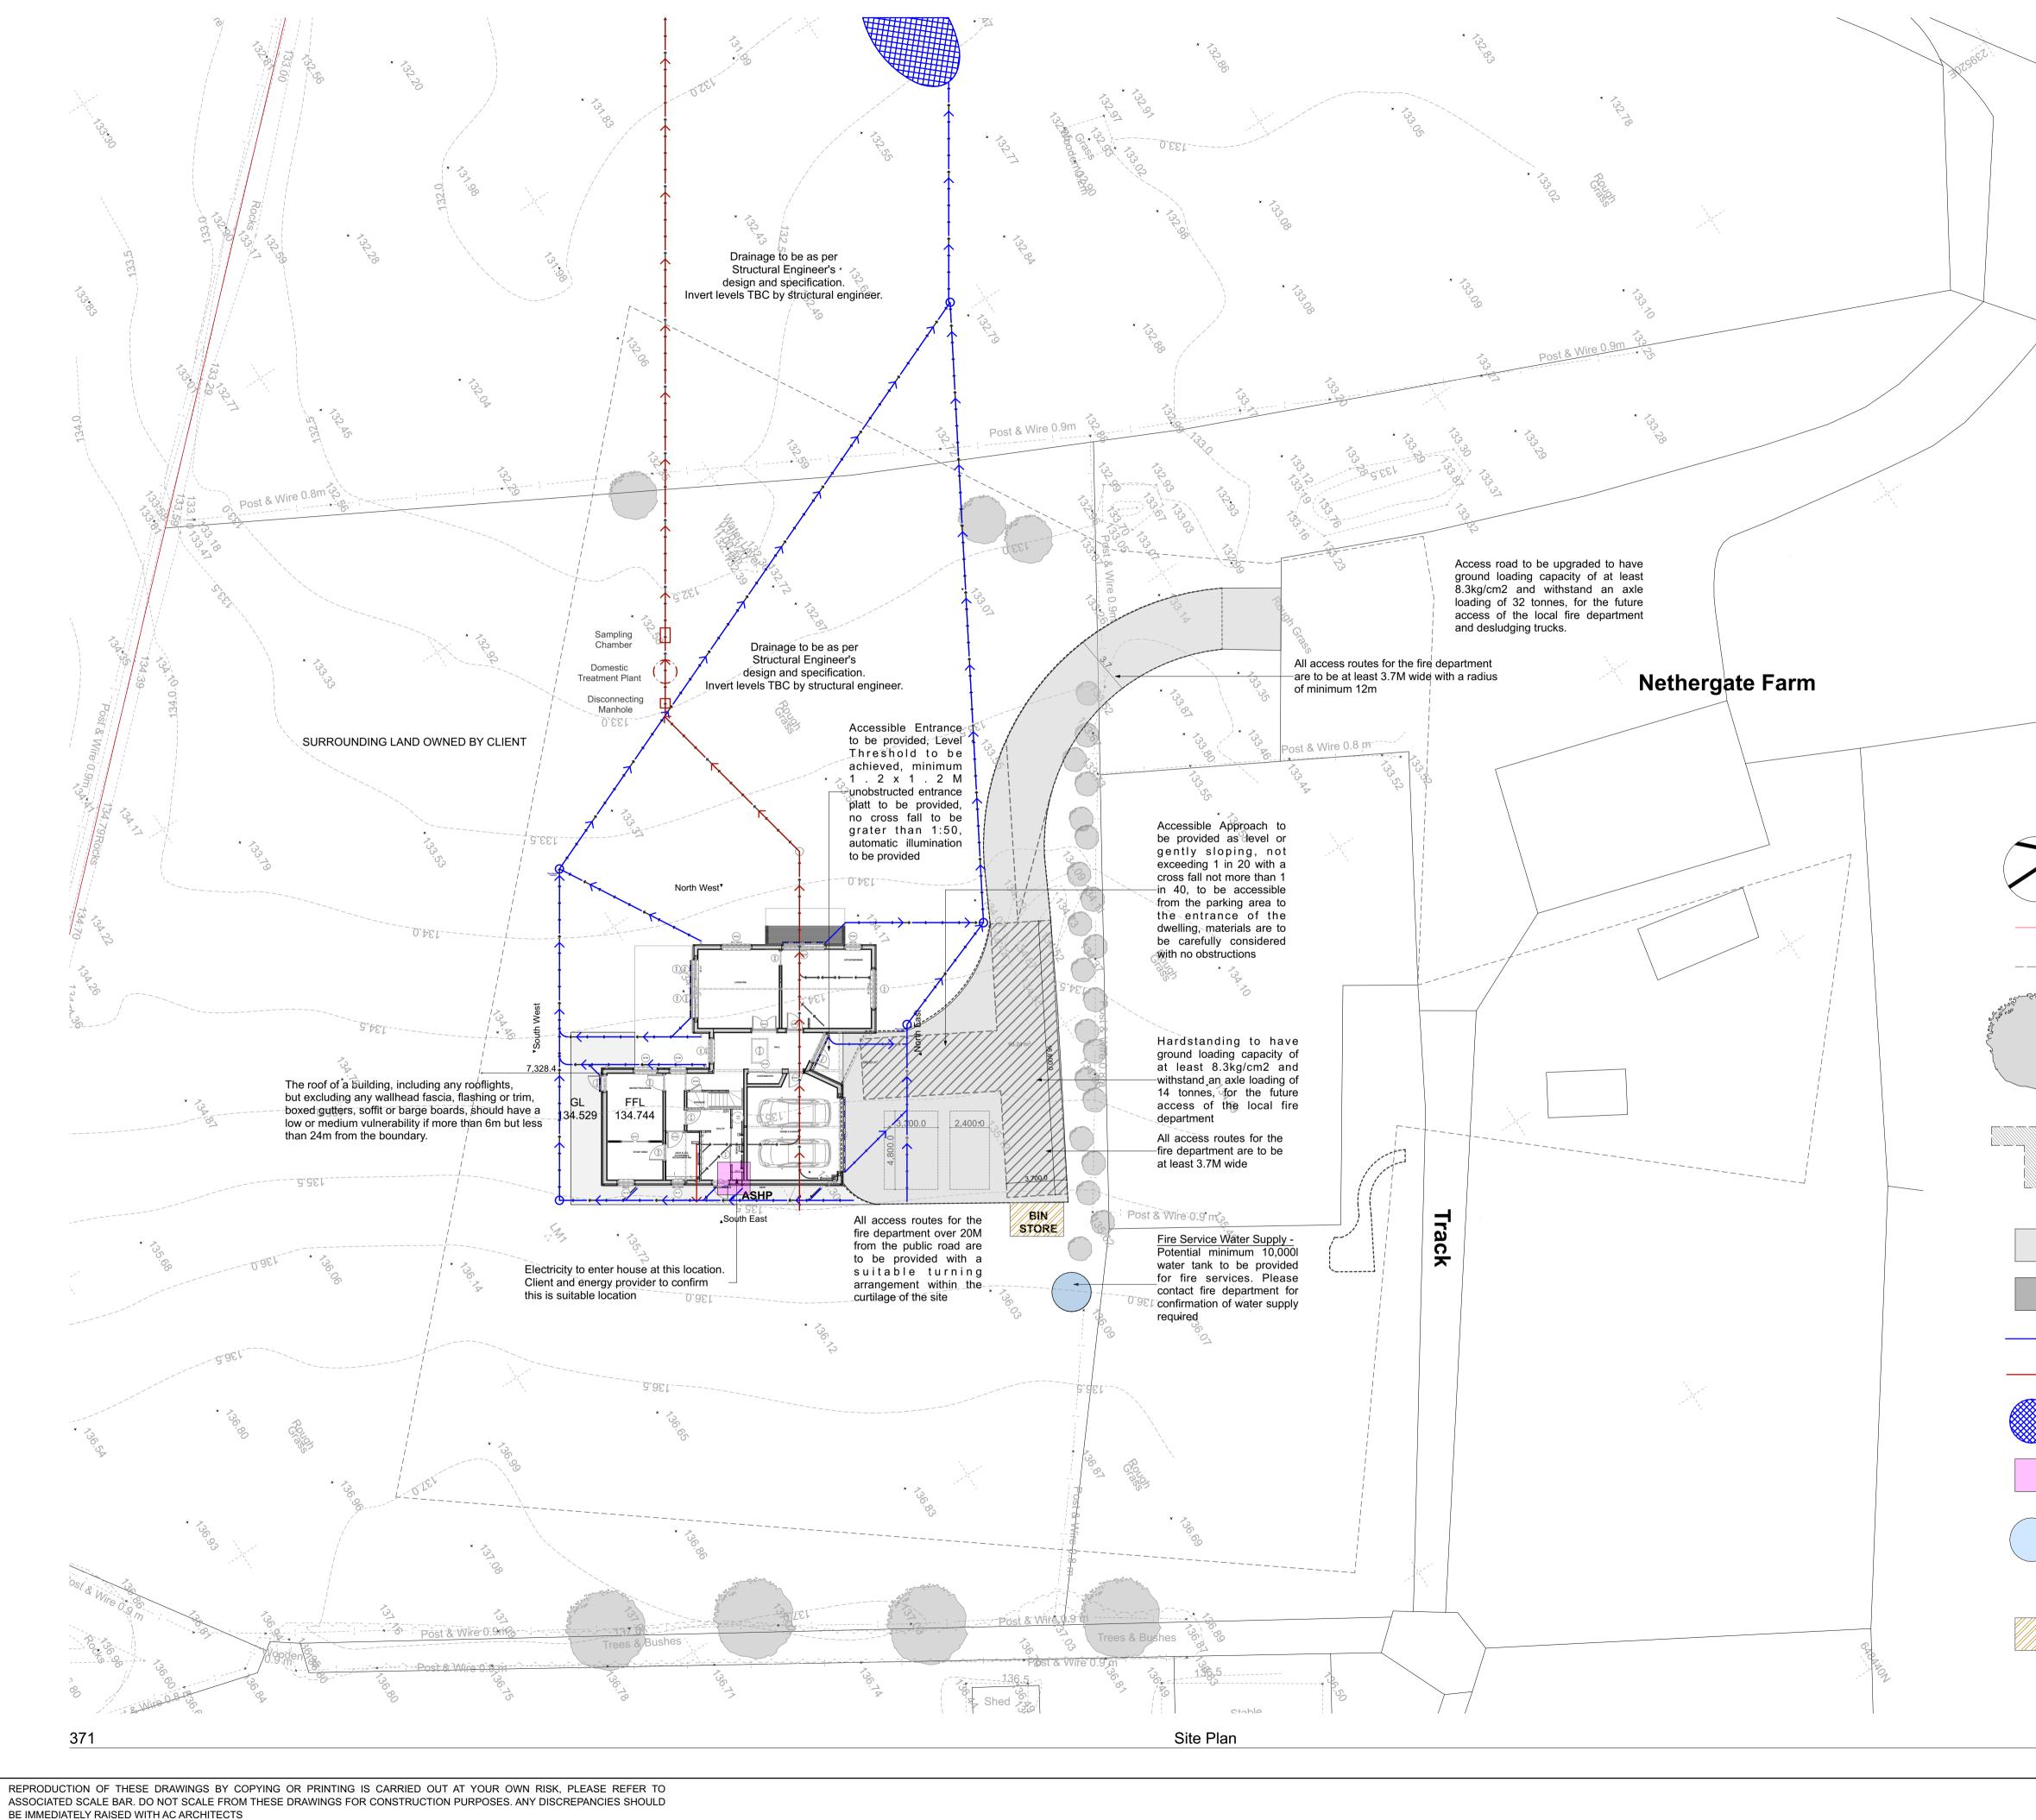

|               |                                                                                                                   | ALL DIMENSIONS TO BE CONFIRMED ON<br>SITE PRIOR TO CONSTRUCTION                                                                                                                                                                                                                                                                       |  |
|---------------|-------------------------------------------------------------------------------------------------------------------|---------------------------------------------------------------------------------------------------------------------------------------------------------------------------------------------------------------------------------------------------------------------------------------------------------------------------------------|--|
|               |                                                                                                                   | All new works, products and<br>processes are to be in accordance<br>with the relevant British Standards<br>and manufacturers' guidance                                                                                                                                                                                                |  |
|               |                                                                                                                   | A smoke alarm in the principal<br>habitable room should be sited such<br>that no point in the room is more than<br>7.5M from the nearest smoke alarm                                                                                                                                                                                  |  |
|               |                                                                                                                   | in the case of circulation areas, no<br>point within the circulation space<br>should be sited more than 7.5M from<br>the nearest smoke alarm t                                                                                                                                                                                        |  |
|               |                                                                                                                   | No point in the kitchen should be more than 5.3M from the nearest heat detector                                                                                                                                                                                                                                                       |  |
|               |                                                                                                                   | Smoke Alarms should be sited no<br>more than 7M from the door to a living<br>room or kitchen and no more than 3M<br>from every bedroom door                                                                                                                                                                                           |  |
|               | IOACEES,                                                                                                          | Confirmation of completion and<br>validation of any environmental<br>remedial measures are to be<br>submitted in a timely manner to allow<br>for reviewing, prior to the submission<br>of completion certificate, if applicable.                                                                                                      |  |
|               |                                                                                                                   | All fixed heating systems shall be<br>capable of maintaining a temperature<br>of at least 21°C in at least 1 apartment<br>and 18°C elsewhere when the outside<br>temperature is minus 1°C.                                                                                                                                            |  |
|               | 70956EZ                                                                                                           | Electrical installation should be<br>designed, constructed, installed and<br>tested in accordance with the<br>recommendations of BS 7671:2018,<br>as amended and certified only by a<br>person or company having<br>membership to S.E.L.E.C.T or<br>N.I.C.E.I.C or similar Electrical<br>schemes recognised by The Local<br>Authority |  |
|               |                                                                                                                   | Air Permeability (tightness) testing to be undertaken and results submitted with completion submission.                                                                                                                                                                                                                               |  |
|               |                                                                                                                   | Contact Local Authority Water<br>Board to confirm the drainage<br>connection to the existing system<br>is granted prior to installation                                                                                                                                                                                               |  |
|               |                                                                                                                   |                                                                                                                                                                                                                                                                                                                                       |  |
| -             | 2                                                                                                                 |                                                                                                                                                                                                                                                                                                                                       |  |
| 7             | •                                                                                                                 |                                                                                                                                                                                                                                                                                                                                       |  |
|               |                                                                                                                   |                                                                                                                                                                                                                                                                                                                                       |  |
|               | DENOTES OWNERSHIP BOUNDARY                                                                                        |                                                                                                                                                                                                                                                                                                                                       |  |
| 2en 22        | DENOTES DEVELOPMENT AREA                                                                                          |                                                                                                                                                                                                                                                                                                                                       |  |
|               | PROPOSED NEW TREES AND HEDGE/<br>SHRUB PLANTING                                                                   |                                                                                                                                                                                                                                                                                                                                       |  |
|               | FIRE APPLIANCE TURNING AREA                                                                                       |                                                                                                                                                                                                                                                                                                                                       |  |
|               | DENOTES PROPOSED FOOTPATH AREAS                                                                                   |                                                                                                                                                                                                                                                                                                                                       |  |
|               | DENOTES PROPOSED HARDSTANDING<br>AREAS FOR PARKING AND ROAD                                                       |                                                                                                                                                                                                                                                                                                                                       |  |
| <b>→</b> ·    | SURFACE WATER DRAINAGE                                                                                            | 12.04.21     JM     Proposed location of bin store added     E       23.03.21     JM     Drainage updated following pengineer's input. Additional     D                                                                                                                                                                               |  |
| $\rightarrow$ | FOUL WATER DRAINAGE                                                                                               | annotations added<br>03.02.21 JM Location of electricity entering C<br>house highlighted                                                                                                                                                                                                                                              |  |
|               | DENOTES ATTENUATION POND AS PER<br>STRUCTURAL ENGINEER'S DRAWINGS                                                 | 03.02.21     JM     Additional FS water tank<br>provision been removed and<br>upgrading requirements for<br>access road added     B       15.01.21     JM     Development Area shown with<br>grey dashed line     A       DATE     INITIAL REVISION     SUFFIX                                                                        |  |
|               | PROPOSED LOCATION OF ELECTRICITY<br>TO ENTER DWELLING                                                             | DATE INITIAL REVISION SUFFIX                                                                                                                                                                                                                                                                                                          |  |
|               | DENOTES POSSIBLE 10,000L WATER<br>SUPPLY FOR FIRE SERVICE. CONTACT<br>FIRE SERVICE TO VERIFY WATER<br>REQUIREMENT | Custom & Self Build Experts CLIENT Mr & Mrs Kerr PROJECT                                                                                                                                                                                                                                                                              |  |
|               | PROPOSED LOCATION OF BIN STORE                                                                                    | Land to the west of Nethergate<br>Farm DUNLOP KA3 4BU                                                                                                                                                                                                                                                                                 |  |
|               |                                                                                                                   | <sup>™™</sup> Site Plan A1                                                                                                                                                                                                                                                                                                            |  |
|               |                                                                                                                   | FOR BUILDING WARRANT                                                                                                                                                                                                                                                                                                                  |  |
|               | 1:200                                                                                                             | SCALE @ A1 START DATE DRAWN CHECKED<br>1:200 Aug 20 JM ACC                                                                                                                                                                                                                                                                            |  |
|               |                                                                                                                   | No.        371 - BC 101 E           REV.         E                                                                                                                                                                                                                                                                                    |  |
|               |                                                                                                                   | LEWIS HOUSE, UNIT 213, EAST WAY<br>HILLEND IND EST, DUNFERMLINE<br>FIFE, KY11 9JF, SCOTLAND                                                                                                                                                                                                                                           |  |
| 40m           | 50m 0m 20m 40m 60m 80m 100m<br>Scale Bar ~ 1:1250                                                                 | <b>t</b> - 01383 737101<br><b>e</b> - info@acarchitects.biz<br><b>w</b> - www.acarchitects.biz                                                                                                                                                                                                                                        |  |