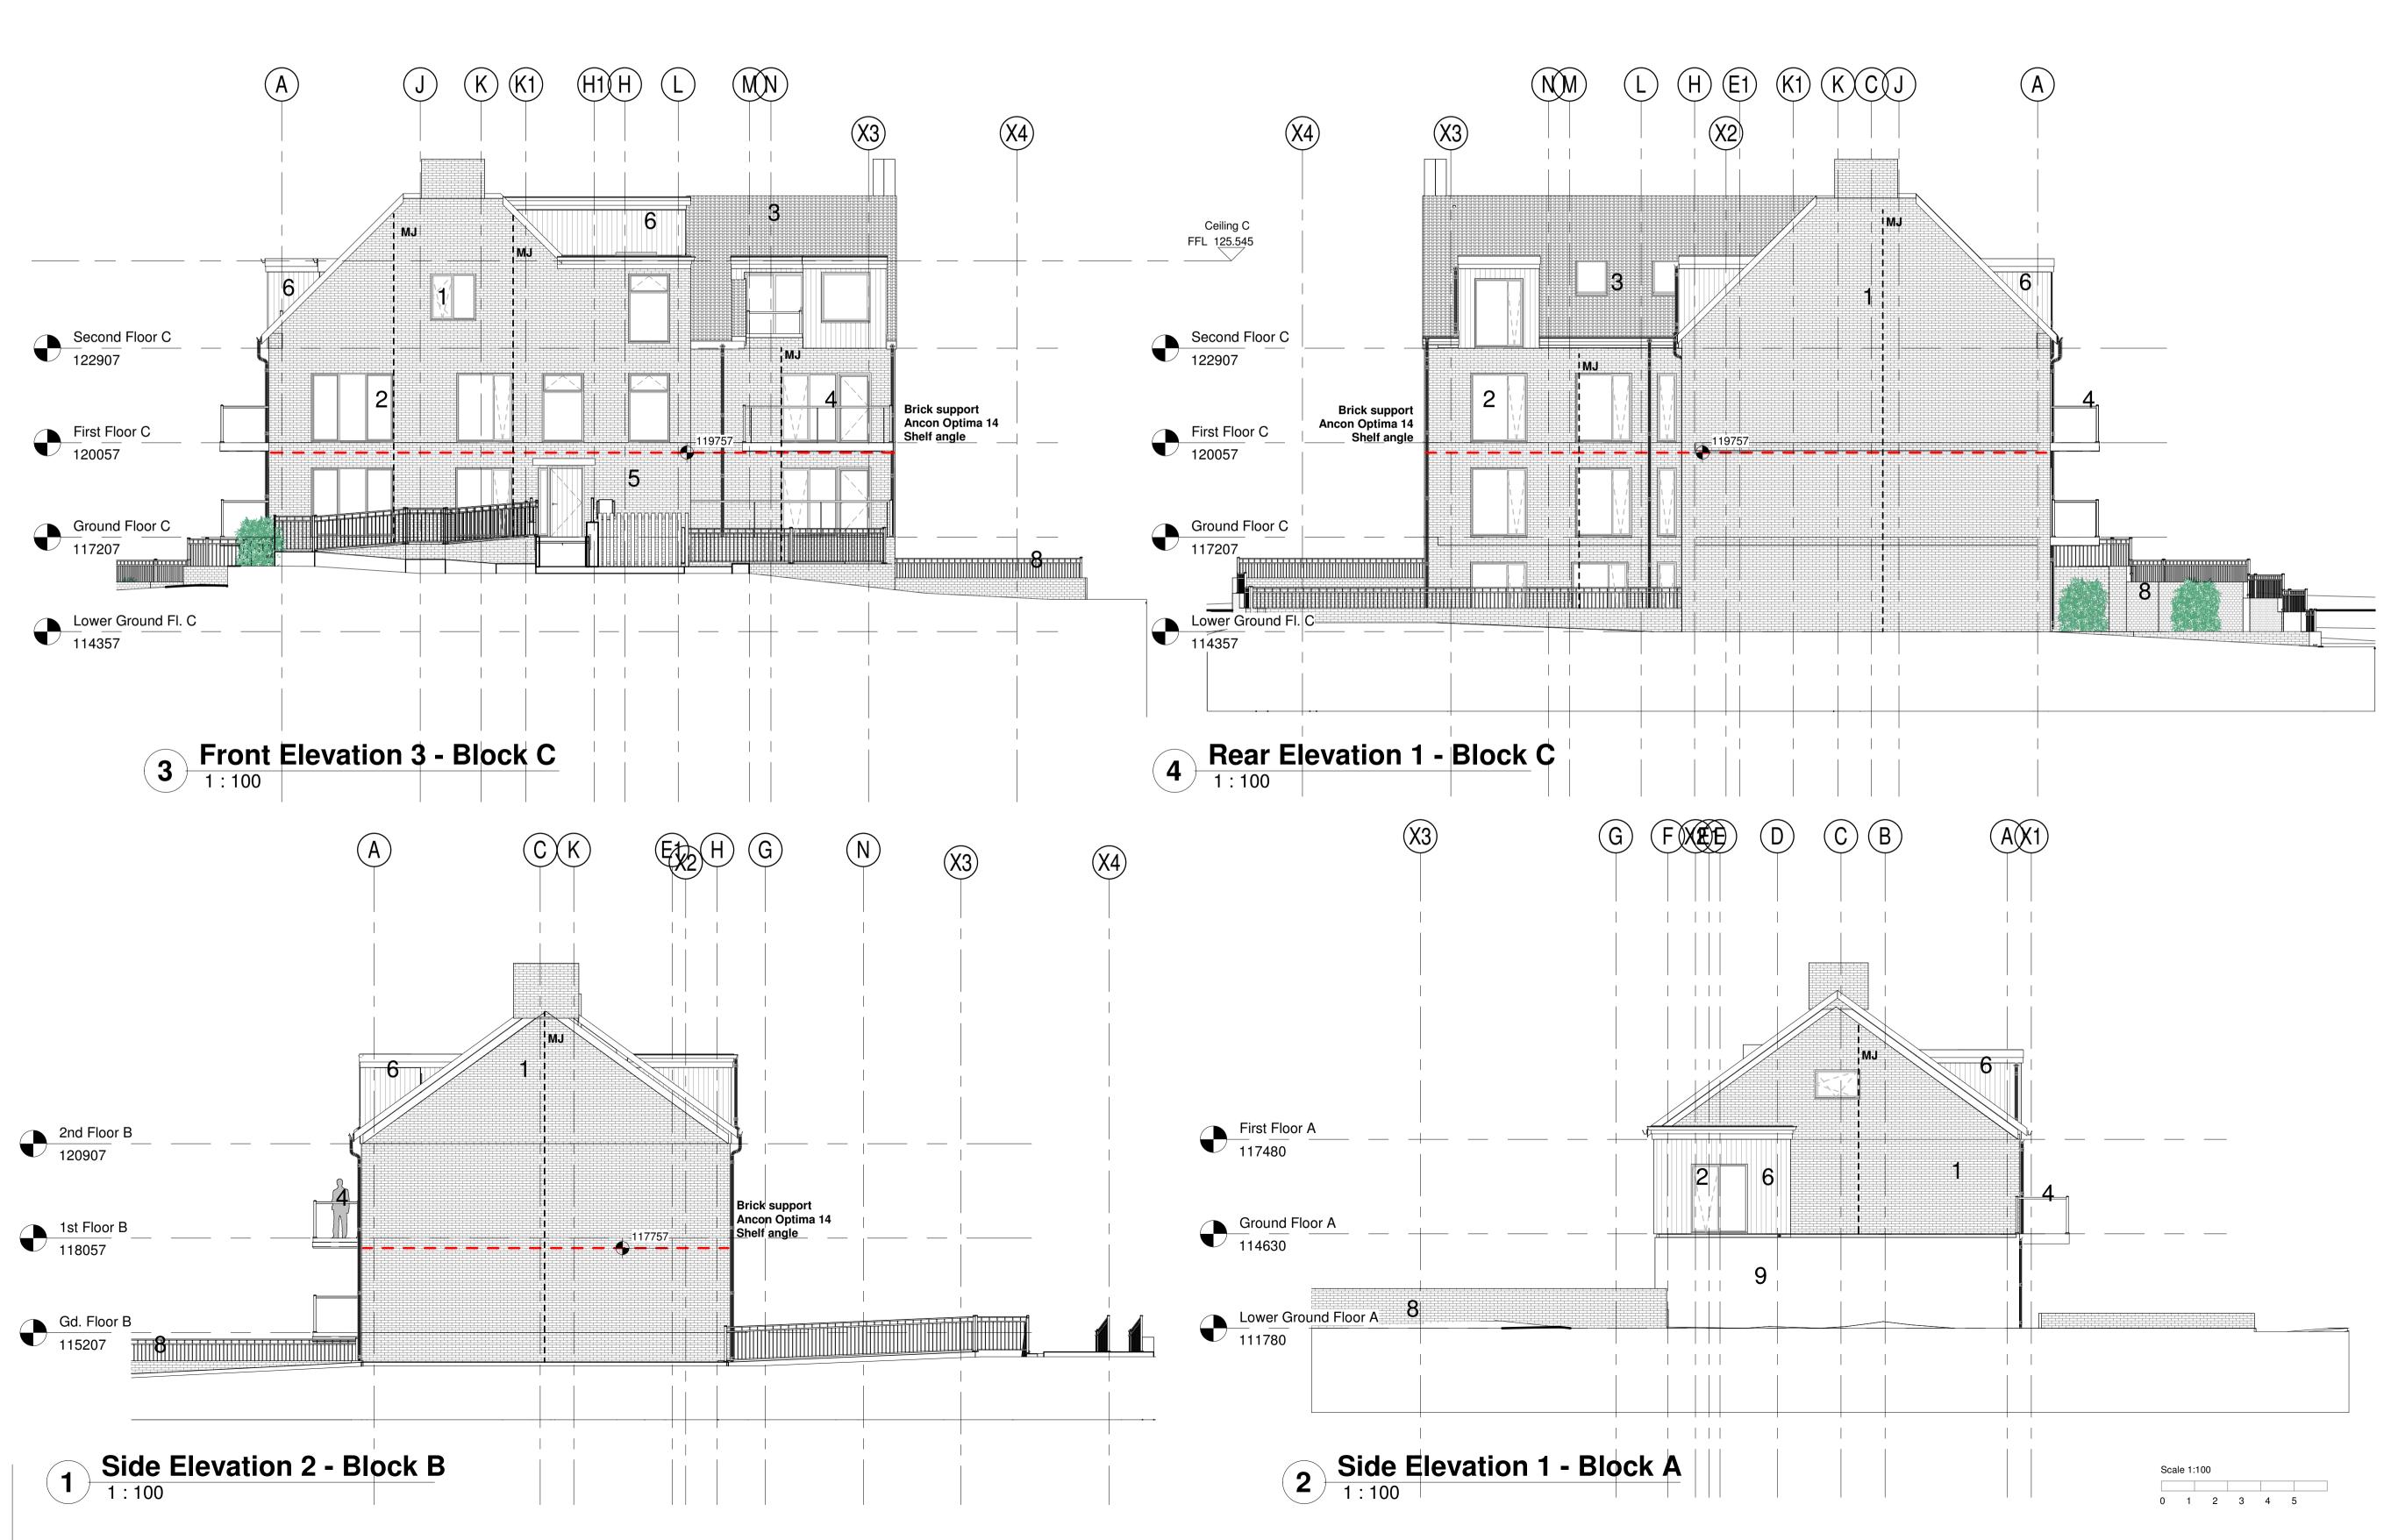

Material Key:

- BRICK
- DOUBLE GLAZED ALUMINIUM WINDOWS 2
- SLATE ROOF 3
- BALCONY RAILING GLASS BALUSTRADE
- TIMBER DOOR 5
- TIMBER INFILL PANEL/VERTICAL TIMBER CLADDING 6
- GALVANIZED STEEL REMOTE CONTROLLED GATE
- **RETAINING WALL** 8
- WHITE RENDER 9
- 10 CURTAIN WALL TO THE STAIRCASE

## WORK IN PROGRESS 23.07.18

Notes:

1. Downpipes shown indicatively. Layout and flow rate TBC by Contractor.

2. Movement Joints in brick wall

TBC by Contractor. 3. Brick Support angle details by Structural Engineer.