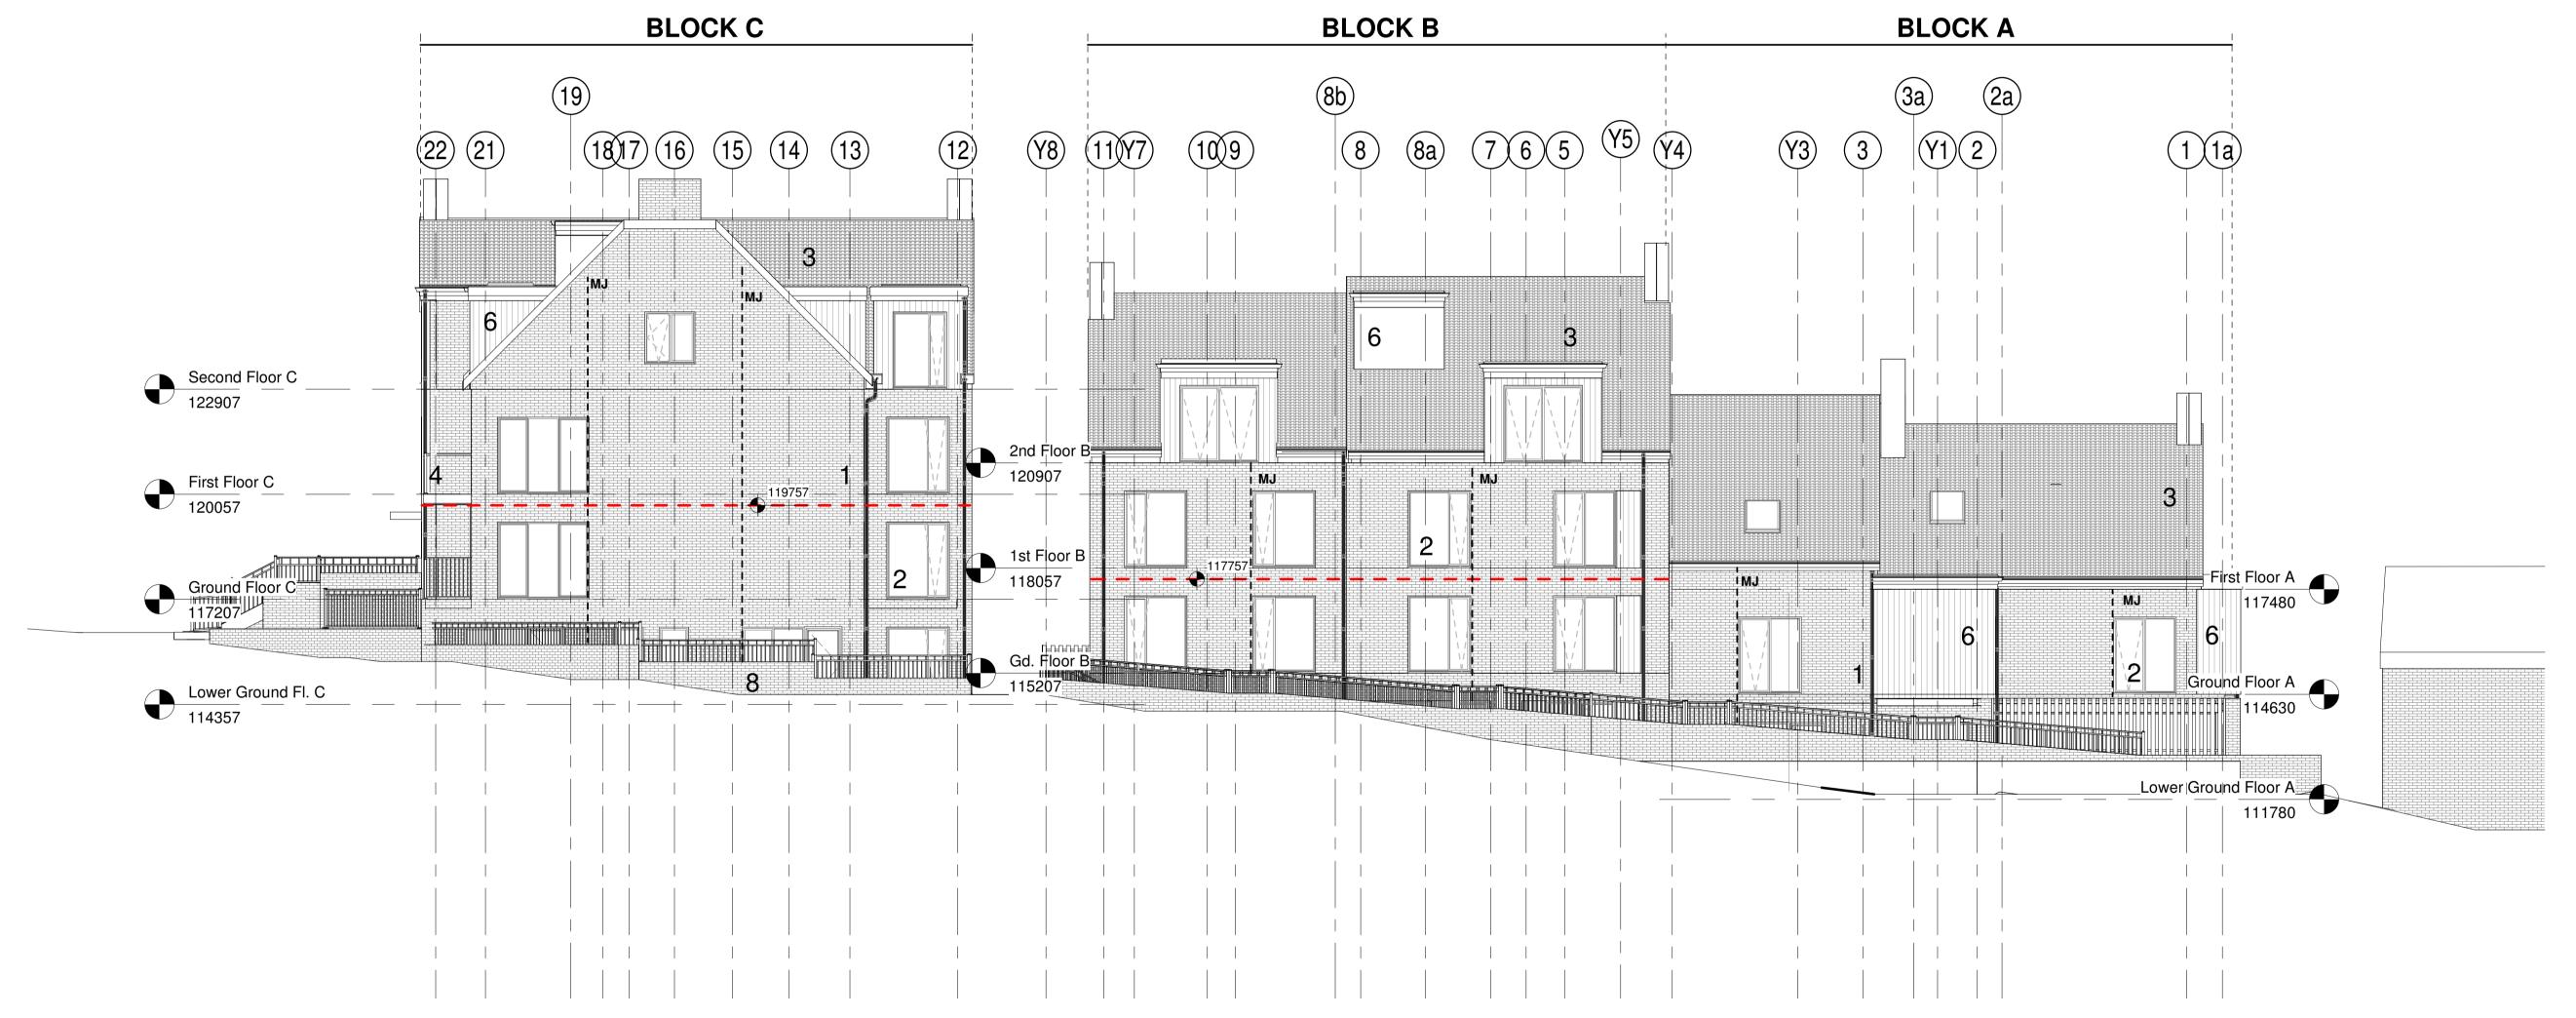

## Material Key:

- 1 BRICK
- 2 DOUBLE GLAZED ALUMINIUM WINDOWS
- 3 SLATE ROOF
- 4 BALCONY RAILING GLAZED BALUSTRADE
- 5 TIMBER DOOR
- TIMBER INFILL PANEL/VERTICAL TIMBER CLADDING
- 7 GALVANIZED STEEL REMOTE CONTROLLED GATE
- 8 RETAINING WALL
- 9 WHITE RENDER
- 10 CURTAIN WALL TO THE STAIRCASE

Claybury Elevation - Blocks A, B & C

Scale 1:100

0 1 2 3 4 5

Notes:
1. Downpipes shown indicatively.
Layout and flow rate TBC by
Contractor.
2. Movement Joints in brick wall
TBC by Contractor.
3. Brick Support angle details by
Structural Engineer.

## Proposed Claybury Elevation -Blocks A, B & C

| Scale:                                                                          | Date:    |         | Drawn: | Check: |  |  |
|---------------------------------------------------------------------------------|----------|---------|--------|--------|--|--|
| As indicated <sup>@A1</sup>                                                     | 26/03/18 |         | BK     | JJ     |  |  |
| Job No:                                                                         |          | Dwg No: |        | Rev:   |  |  |
| 17010                                                                           | 501      |         | Н      |        |  |  |
| Convright EngineRoom(technical) Ltd. This title block is 100mm wide at full sca |          |         |        |        |  |  |