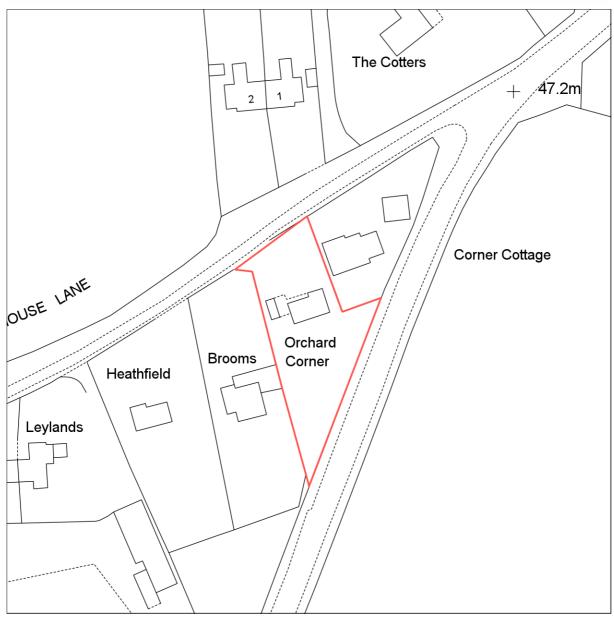

Orchard Corner, Poorhouse Lane, Bracon Ash, NR14 8EN, Norfolk

Reproduction in whole or in part is prohibited without the prior permission of Ordnance Survey.

Ordnance Survey and the OS Symbol are registered trademarks and OS MasterMap® is a trademark of Ordnance Survey, the national mapping agency of Great Britain.

The representation of a road, track or path is no evidence of a right of way.

The representation of features as lines is no evidence of a property boundary.

Date Of Issue: 22 December 2020 Supplied By: Getmapping Supplier Plan Id: 251132\_1000 OS License Number: 100030848 Applicant: Simon & Harriet Richards Application Reference: Orchard Corner, Bracon Ash