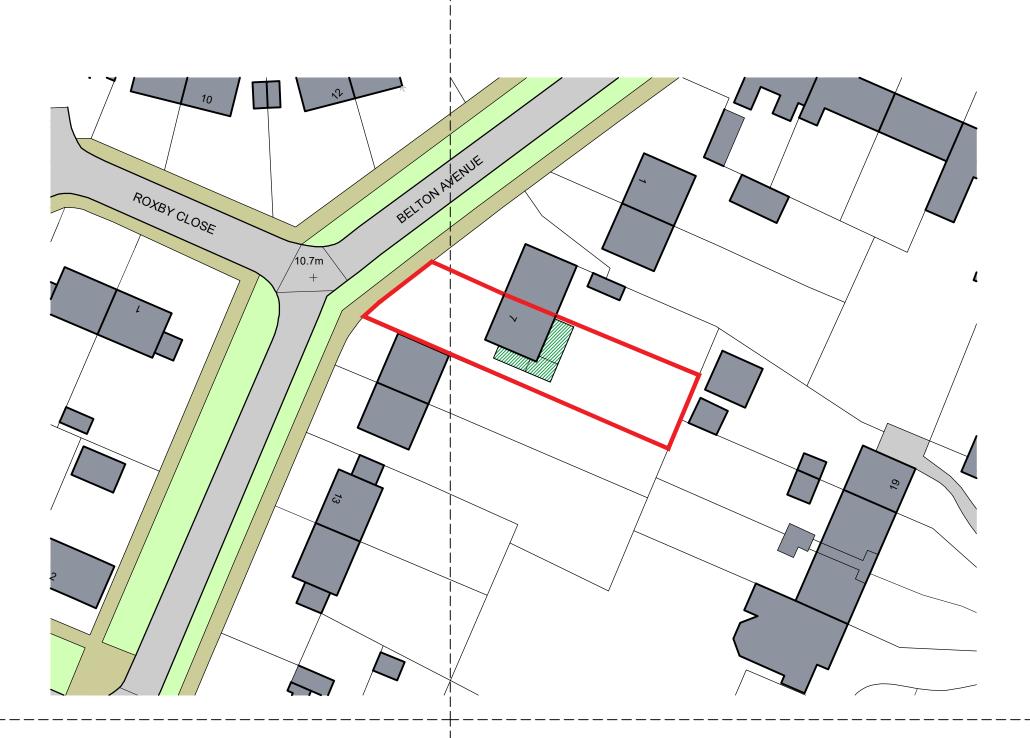

Client

Mr & Mrs Wood 7 Belton Avenue - LN6 0DW

Project

Proposed Extension
7 Belton Avenue - LN6 0DW

Drawing

Proposed Block Plan

| SJP Drawing Number | Revision   |
|--------------------|------------|
| Drawn by           | Checked by |
| 1.500 @ A3         |            |
| Scale              |            |