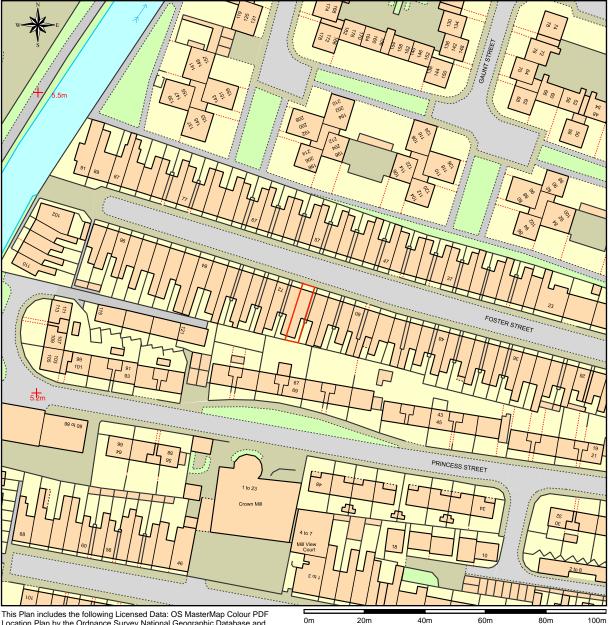

## Location Plan of In5 7qf

This Plan includes the following Licensed Data: OS MasterMap Colour PDF Location Plan by the Ordnance Survey National Geographic Database and incorporating surveyed revision available at the date of production. Reproduction in whole or in part is prohibited without the prior permission of Ordnance Survey. The representation of a road, track or path is no evidence of a right of way. The representation of features, as lines is no evidence of a property boundary. © Crown copyright and database rights, 2021. Ordnance Survey 0100031673

Scale: 1:1250, paper size: A4

Prepared by: Marcus Askam-Yates, 13-04-2021