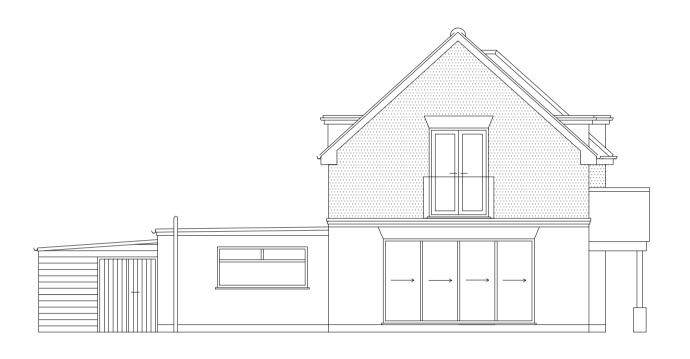

PROPOSED REAR ELEVATION (WEST)

PROPOSED SIDE ELEVATION (SOUTH) 1:100

PROPOSED FRONT ELEVATION (EAST)

PROPOSED SIDE ELEVATION (NORTH)

LOCATION PLAN 1:1250

BLOCK PLAN 1:200

**NOTES** 

The proposed development shall be finished externally in materials to match existing building to safeguard the visual amenities of the area.

## PROPOSED EXTERNAL MATERIALS

Walls - Lower: Multi Red Facings Upper: Cream Painted Render Roof - Brown Rosemary Pin tiles Doors - Brown UPVC Windows - Brown UPVC Rainwater Goods - Brown Plastic Fascia, Soffit \$ Bargeboards - Browm UPVC