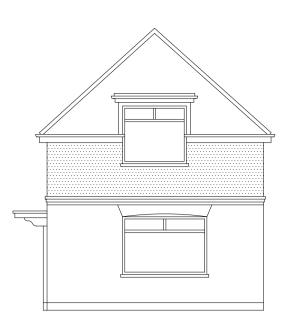

EXISTING REAR ELEVATION (WEST)

EXISTING SIDE ELEVATION (SOUTH) 1:100

EXISTING FRONT ELEVATION (EAST)

EXISTING SIDE ELEVATION (NORTH)