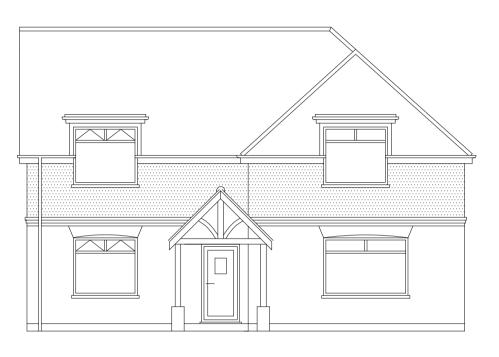

PROPOSED REAR ELEVATION (WEST)

PROPOSED SIDE ELEVATION (SOUTH) 1:100

PROPOSED FRONT ELEVATION (EAST)

PROPOSED SIDE ELEVATION (NORTH)

LOCATION PLAN 1:1250

BLOCK PLAN 1:200

**NOTES** 

The proposed development shall be finished externally in materials to match existing building to safeguard the visual amenities of the area.

## PROPOSED EXTERNAL MATERIALS

Walls - Lower: Multi Red Facings Upper: Cream Painted Render Roof - Brown Rosemary Pin tiles Doors - Brown UPVC Windows - Brown UPVC Rainwater Goods - Brown Plastic Fascia, Soffit \$ Bargeboards - Browm UPVC