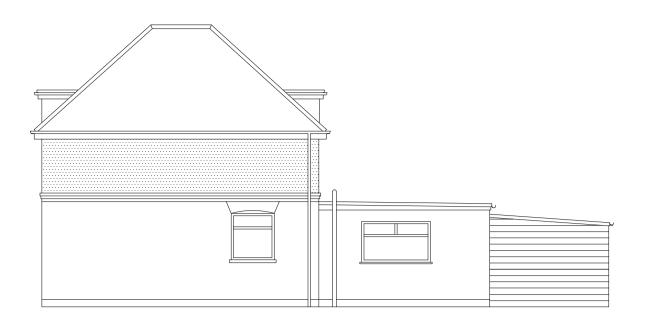

EXISTING REAR ELEVATION (WEST)

EXISTING SIDE ELEVATION (SOUTH) 1:100

EXISTING FRONT ELEVATION (EAST)

EXISTING SIDE ELEVATION (NORTH)