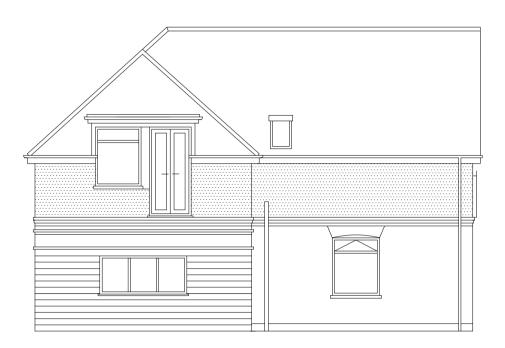

EXISTING REAR ELEVATION (WEST)

EXISTING SIDE ELEVATION (SOUTH) 1:100

EXISTING FRONT ELEVATION (EAST)

EXISTING SIDE ELEVATION (NORTH)

## EXISTING EXTERNAL MATERIALS

Walls - Lower: Multi Red Facings Upper: Cream Painted Render Roof - Brown Rosemary Pin tiles Doors - Brown UPVC Windows - Brown UPVC Rainwater Goods - Brown Plastic Fascia, Soffit & Bargeboards - Browm UPVC