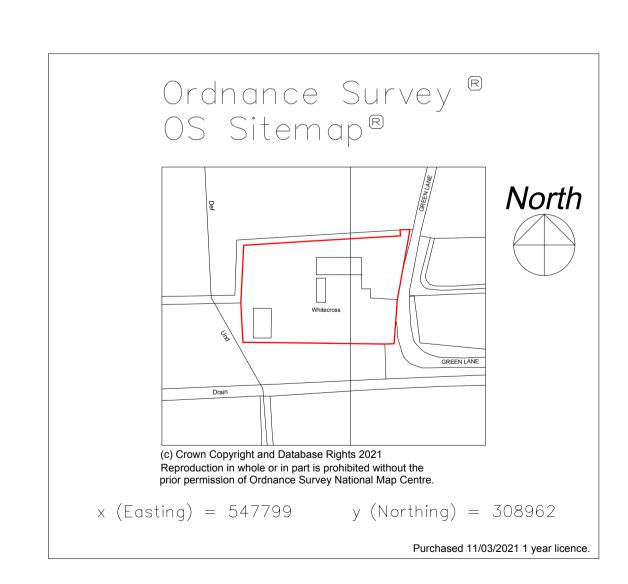

PROPOSED REAR ELEVATION (WEST)

PROPOSED SIDE ELEVATION (SOUTH) 1:100

PROPOSED FRONT ELEVATION (EAST)

PROPOSED SIDE ELEVATION (NORTH)

LOCATION PLAN 1:1250

BLOCK PLAN 1:200

**NOTES** 

The proposed development shall be finished externally in materials to match existing building to safeguard the visual amenities of the area.