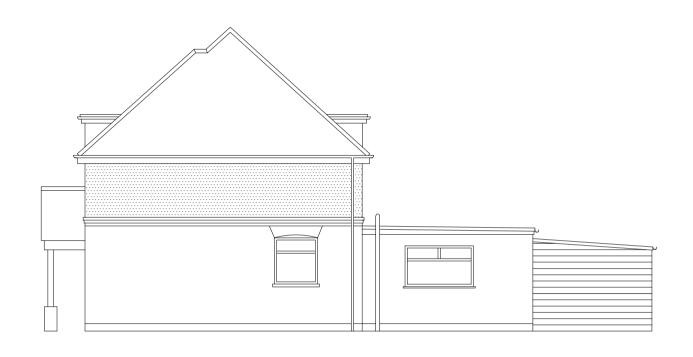

EXISTING REAR ELEVATION (WEST)

EXISTING SIDE ELEVATION (SOUTH) 1:100

EXISTING FRONT ELEVATION (EAST)

EXISTING SIDE ELEVATION (NORTH)

## EXISTING EXTERNAL MATERIALS

Walls - Lower: Multi Red Facings Upper: Cream Painted Render Roof - Brown Rosemary Pin tiles Doors - Brown UPVC Windows - Brown UPVC Rainwater Goods - Brown Plastic Fascia, Soffit & Bargeboards - Browm UPVC