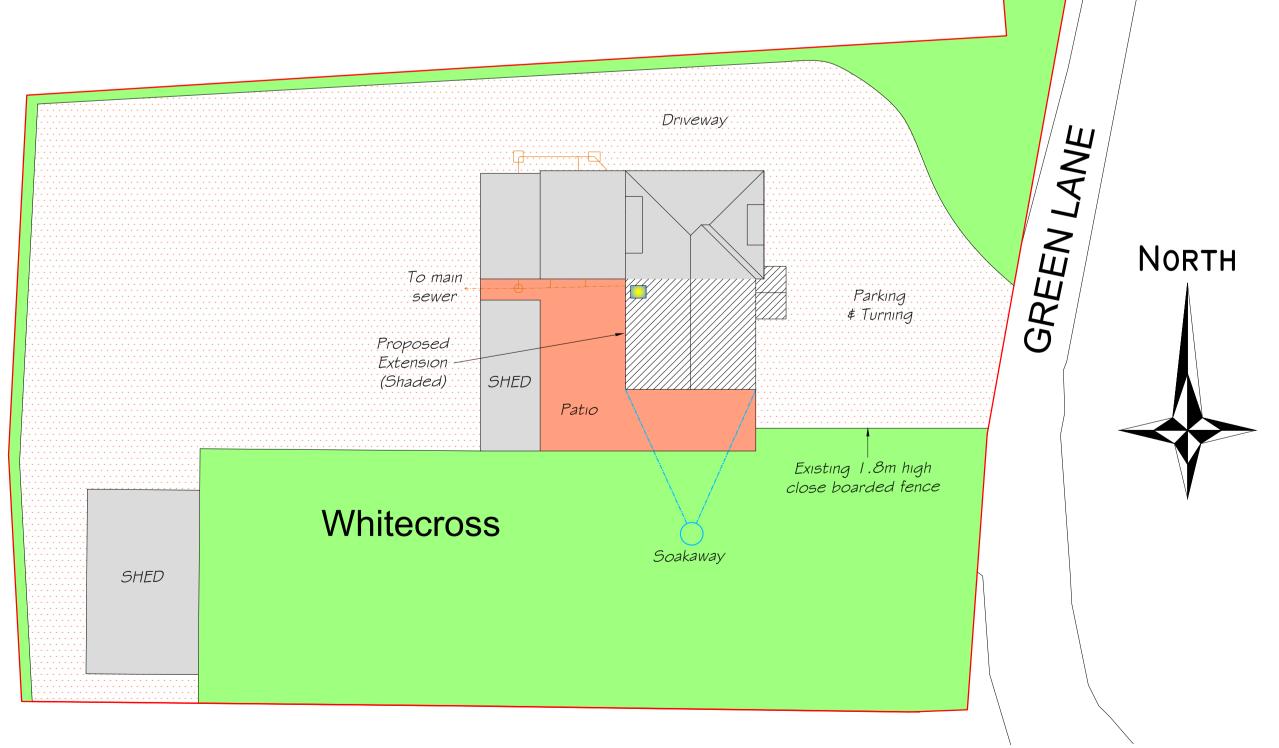

PROPOSED REAR ELEVATION (WEST)

PROPOSED SIDE ELEVATION (SOUTH) 1:100

PROPOSED FRONT ELEVATION (EAST)

PROPOSED SIDE ELEVATION (NORTH)

LOCATION PLAN 1:1250

BLOCK PLAN 1:200

**NOTES** 

The proposed development shall be finished externally in materials to match existing building to safeguard the visual amenities of the area.