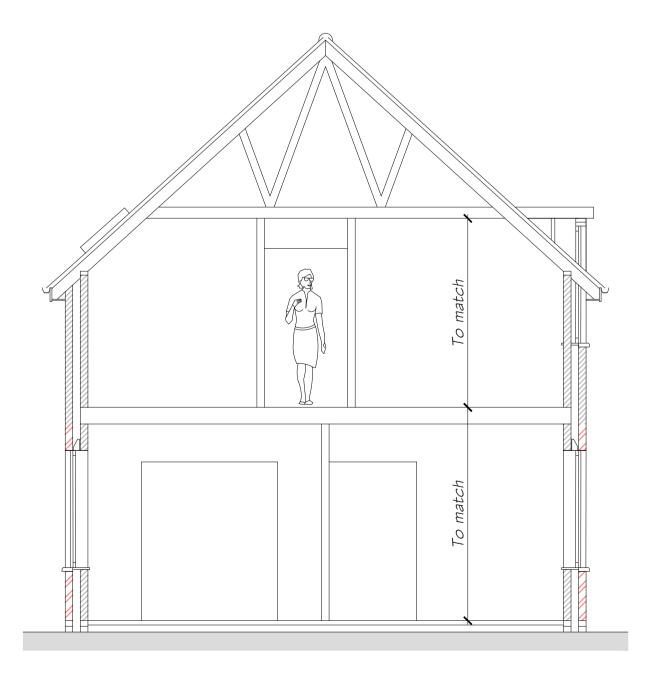

PROPOSED GROUND FLOOR PLAN 1:50

SECTION AA 1:50

## NOTES

The proposed development shall be finished externally in materials to match existing building to safeguard the visual amenities of the area.

Please note that all construction details shall be adhered to and only specified materials are to be used