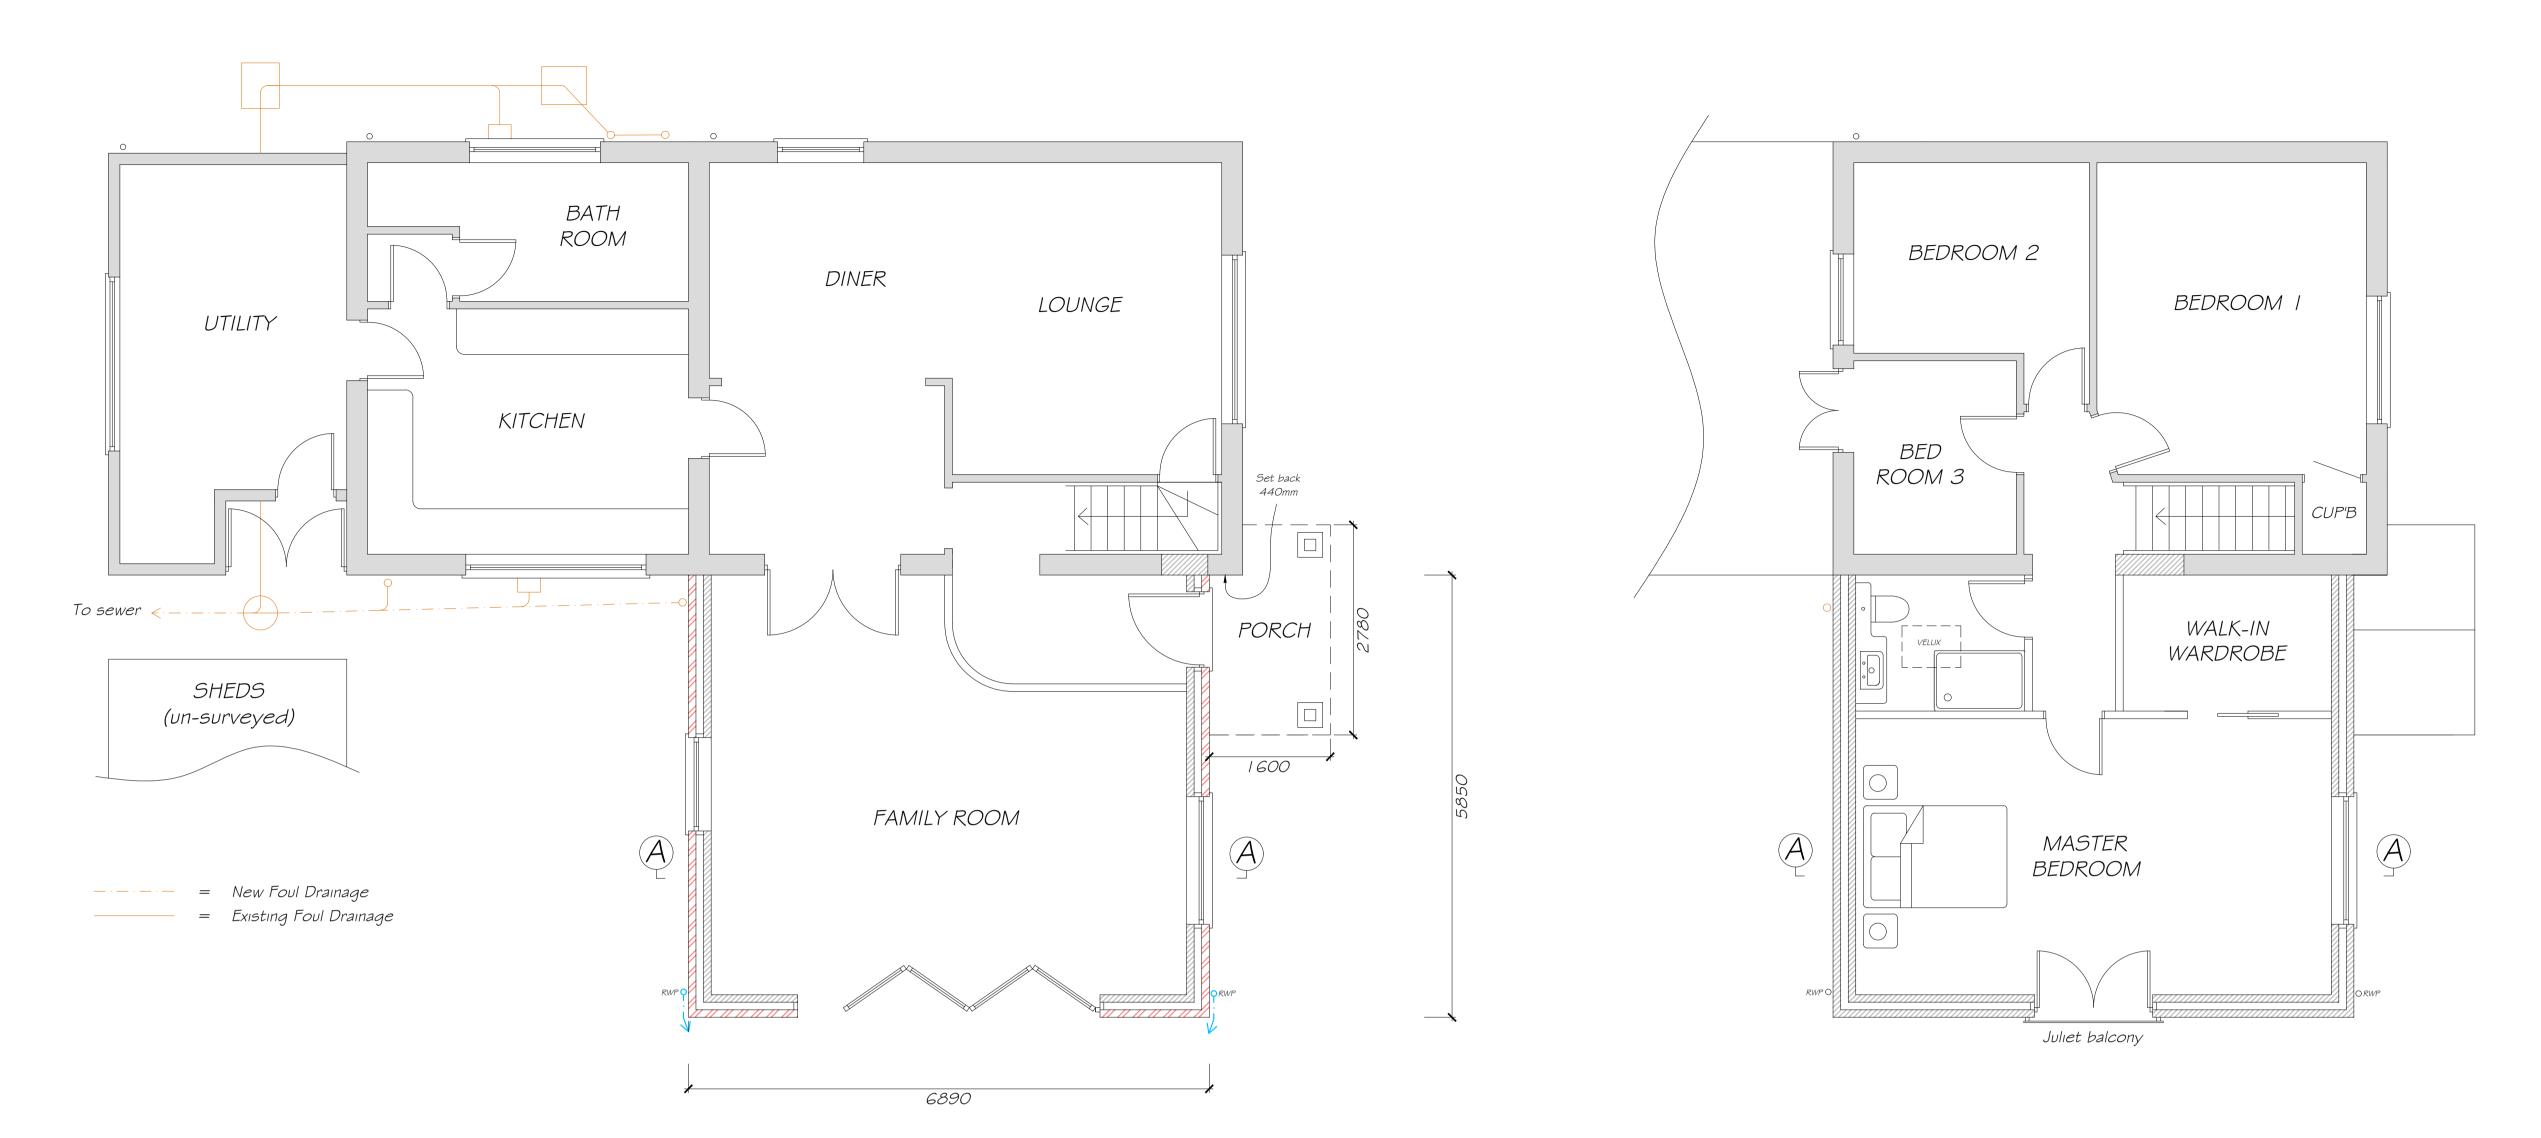

PROPOSED GROUND FLOOR PLAN 1:50





SECTION AA 1:50

## NOTES

The proposed development shall be finished externally in materials to match existing building to safeguard the visual amenities of the area.

Please note that all construction details shall be adhered to and only specified materials are to be used



Copyright © 2020 M A Bonner Fendraw Design & Planning All Rights Reserved

Copyright is in place on all Drawings, Design,
Specification Notes and Associated Documentation
prepared by M A Bonner of Fendraw Design \$
Planning. None of the afore mentioned must be
reproduced or copied in part or whole in any way or
used for any other purpose other than that for which
it was issued without prior written permission

| REV | DESCRIPTION | DAT |
|-----|-------------|-----|
|     |