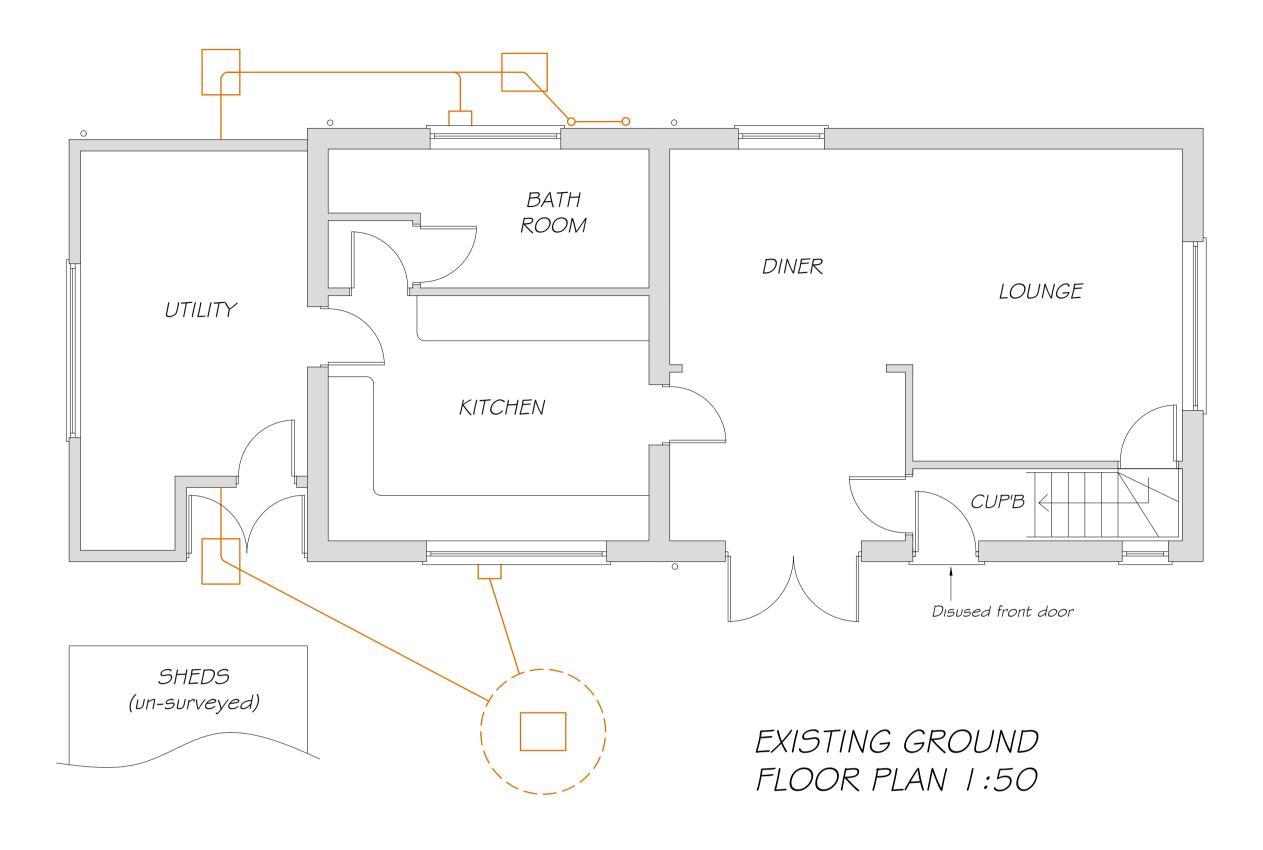

## NOTES

The proposed development shall be finished externally in materials to match existing building to safeguard the visual amenities of the area.

Please note that all construction details shall be adhered to and only specified materials are to be used