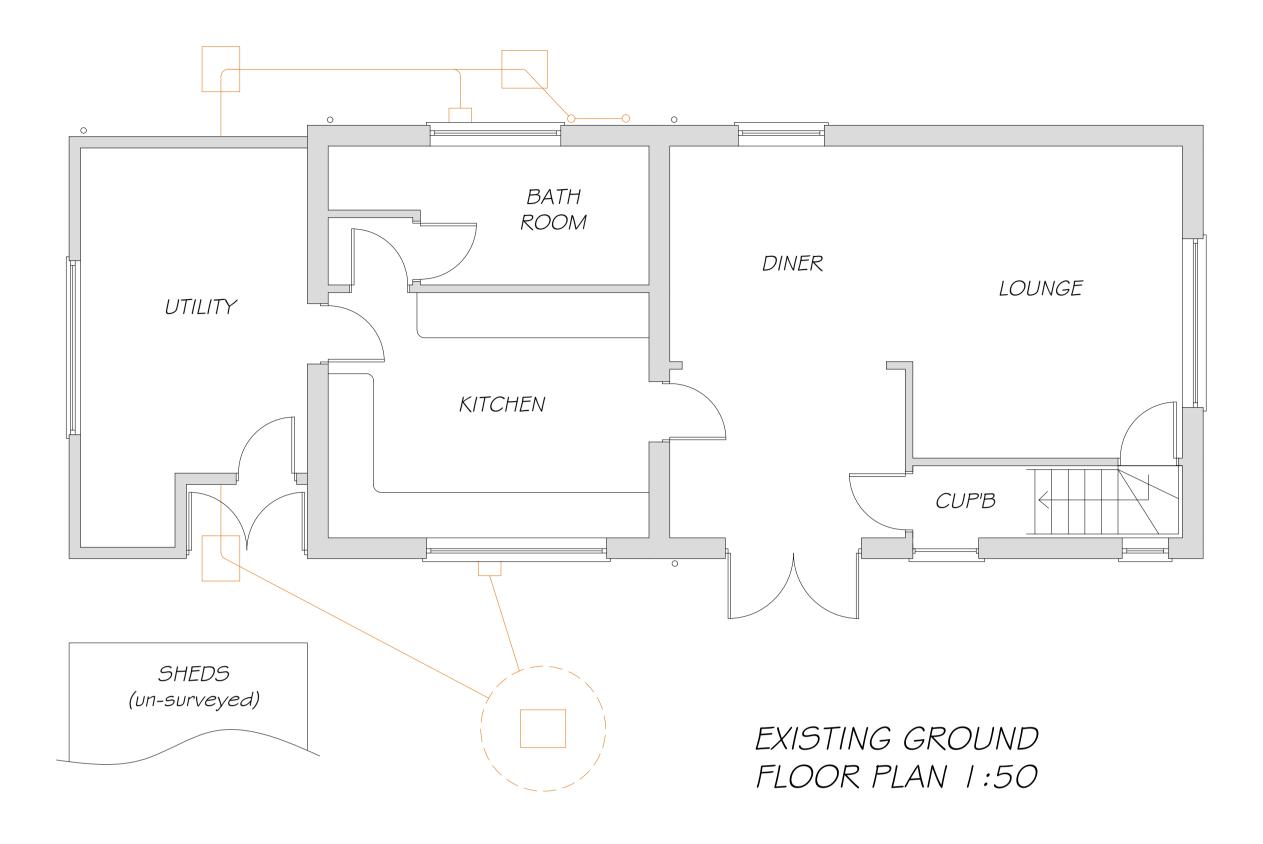

Clie

Mr & Mrs Lakey "Whitecross" Green Lane Walsoken, Wisbech, PE14 7BJ

Drawing Title

Two Storey Extension to Side of Dwelling and Front Porch

Drawn
M Bonner ACABE

Date
March 2021

Drawing number

FD-L-PE147BJ-2