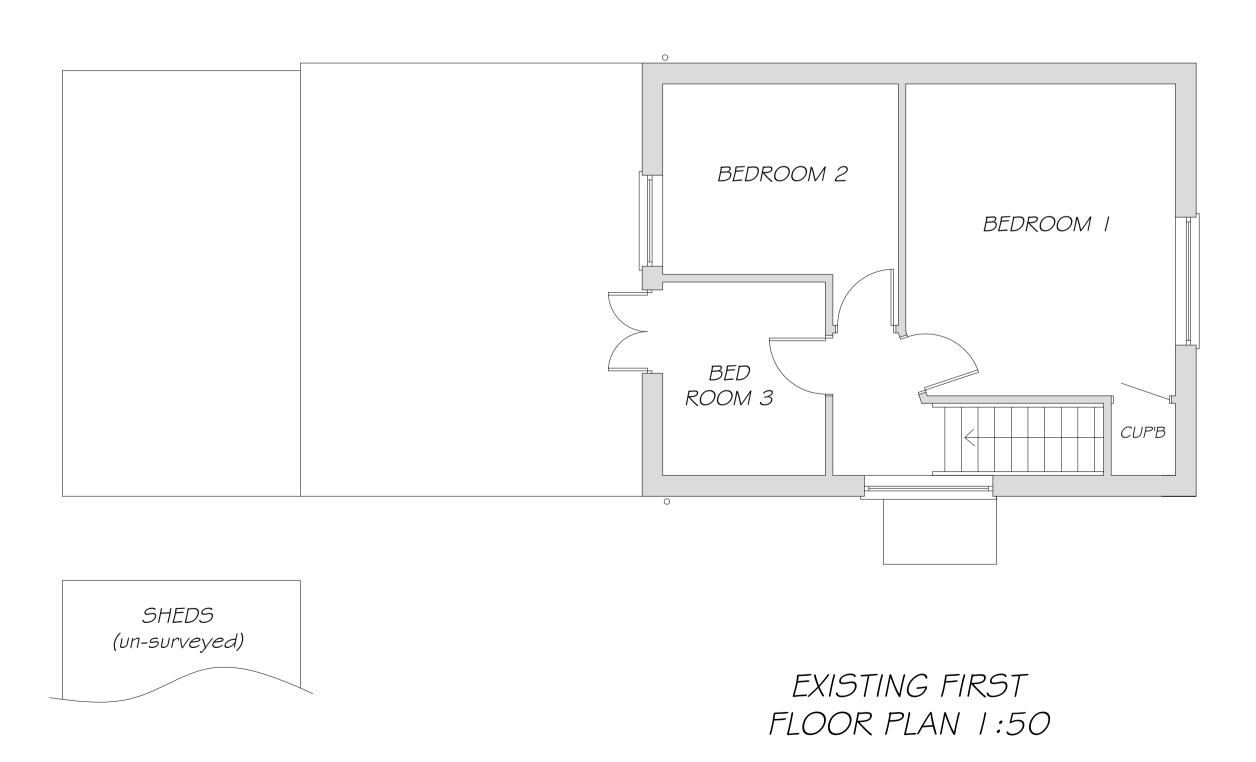

Clie

Mr & Mrs Lakey "Whitecross" Green Lane Walsoken, Wisbech, PE14 7BJ

Drawing Title

Two Storey Extension to Side of Dwelling and Front Porch

Drawn
M Bonner ACABE

Date
March 2021

Drawing number

FD-L-PE147BJ-2