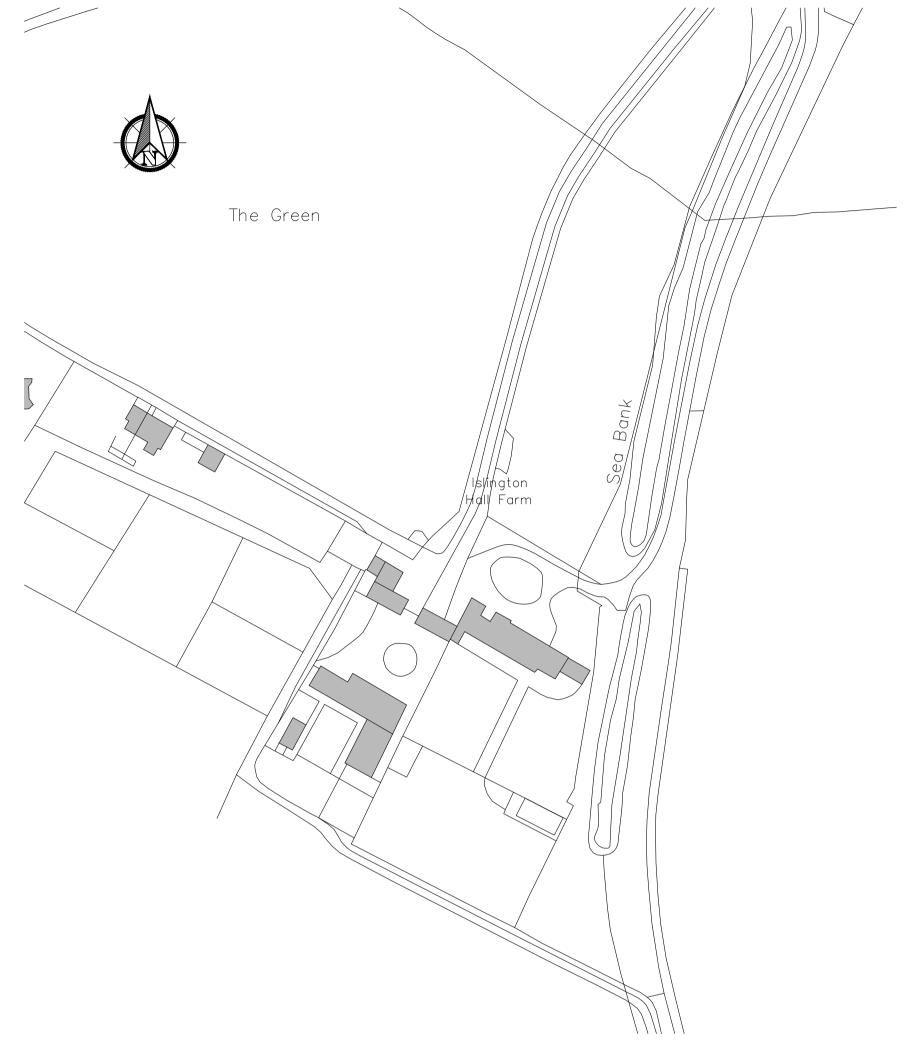

Location Plan 1:1250

A 09.03.2021 JMG Red line removed.
REVISION DATE DRAWN DESCRIPTION

THE BOATHOUSE, HARBOUR SQUARE, NENE PARADE, WISBECH, CAMBRIDGESHIRE. PE13 3BH

T: 01945 467339 E: design@studio11architecture.co.uk W: www.studio11architecture.co.uk

CLIENT Mr & Mrs Atkins

Proposed conversion of existing barn to form new holiday cottage at Islington Hall Farm, Islington Green, Tilney All Saints

DRAWING Existing Block & Location Plan

DRAWN<br/>EGPROJECT DESIGNER<br/>JMGPROJECT DIRECTOR<br/>KBDATE<br/>11.09.2020Scale<br/>See DrawingPAPER SIZE<br/>A1