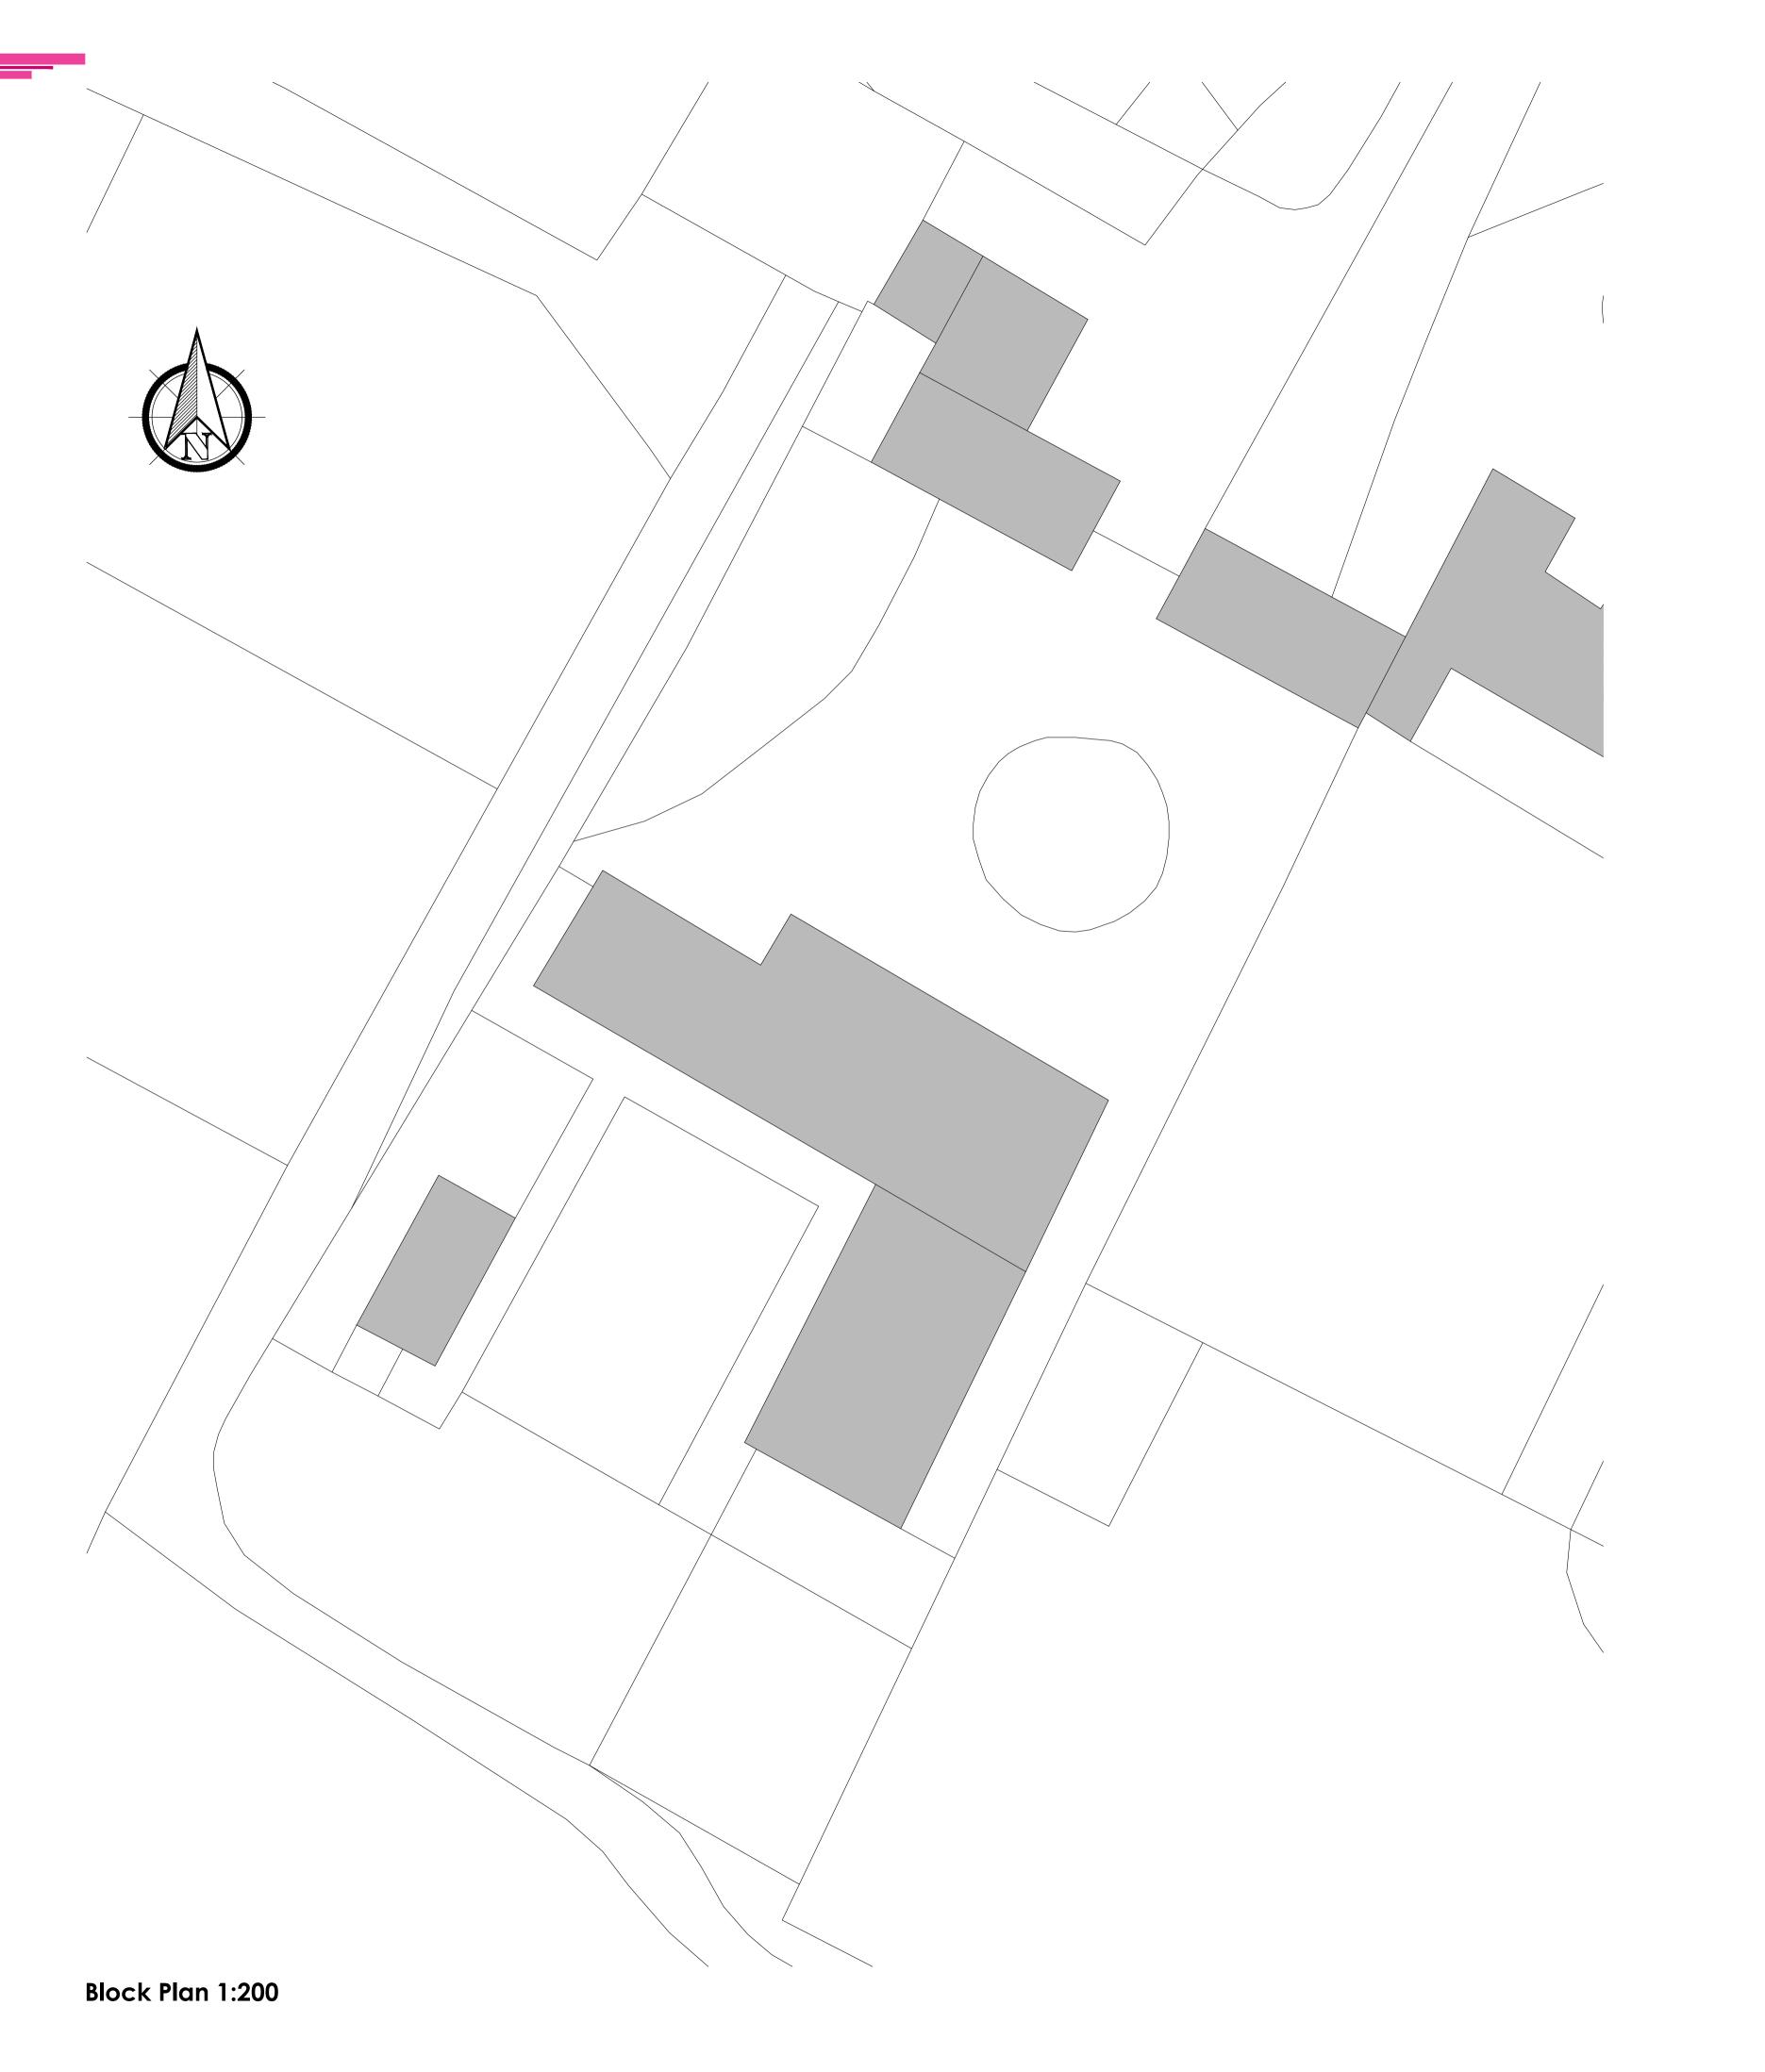

CLIENT Mr & Mrs Atkins

Proposed conversion of existing barn to form new holiday cottage at Islington Hall Farm, Islington Green, Tilney All Saints

DRAWING Existing Block & Location Plan

DRAWN<br/>EGPROJECT DESIGNER<br/>JMGPROJECT DIRECTOR<br/>KBDATE<br/>11.09.2020Scale<br/>See DrawingPAPER SIZE<br/>A1