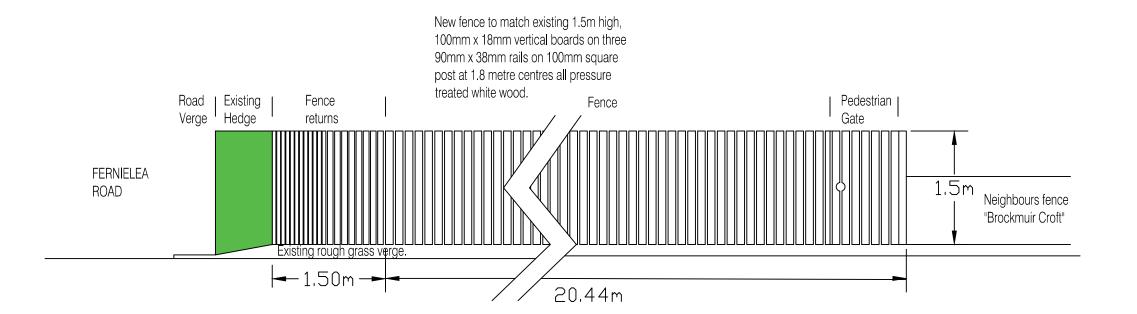

## Elevation from B9010

Elevation from FERNIELEA ROAD

Reproduced from the Ordnance Survey map with the permission of the Controller of Her Majesty's Stationery Office.
Unauthorised reproduction infringes Crown copyright and may lead to prosecution or civil proceedings.