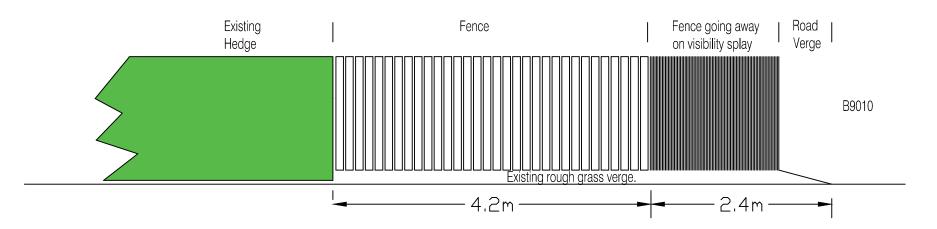

## Elevation from B9010

Elevation from FERNIELEA ROAD

Reproduced from the Ordnance Survey map with the permission of the Controller of Her Majesty's Stationery Office.
Unauthorised reproduction infringes Crown copyright and may lead to prosecution or civil proceedings.