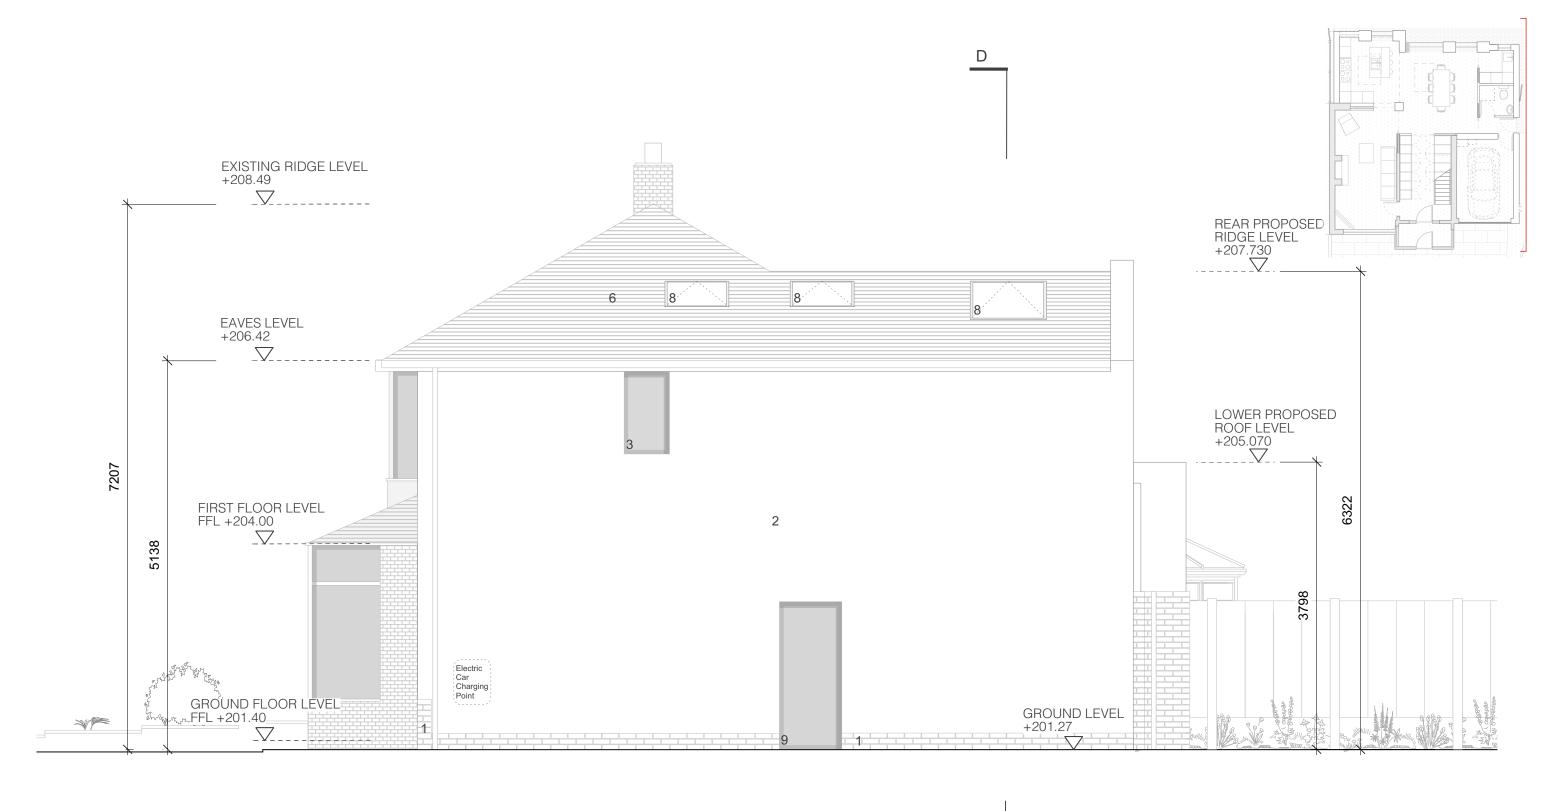

- 1 PROPOSED FEATURED BRICKWORK IN-KEEPING WITH EXISTING
- 2 PROPOSED EXTERNAL RENDER IN-KEEPING WITH EXISTING
- 3 PROPOSED COMPOSITE WINDOW IN-KEEPING WITH EXISTING
- 4 PROPOSED COMPOSITE BI-FOLD DOOR IN-KEEPING WITH EXISTING
- 5 PROPOSED METAL GARAGE DOOR
- 6 PROPOSED ROOF TILES
- 7 PROPOSED GLAZED BARRIER
- 8 PROPOSED ROOFLIGHTS
- 9 PROPOSED COMPOSITE DOOR IN-KEEPING WITH EXISTING

## 11 GRASMERE RD

DRAWING: PROPOSED SOUTH ELEVATION

1:50 @ A3

22.03.21

STATUS: PLANNING

105\_P\_111