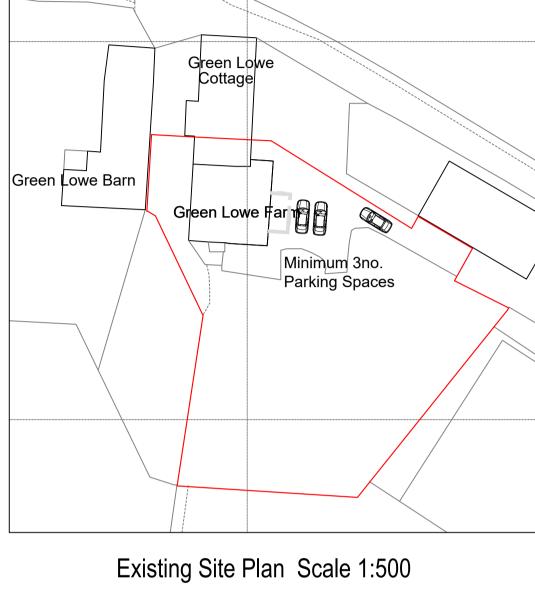

Proposed Site Plan Scale 1:500

## Legend





 $\square$ 

Proposed Extension GF

Additional Extended Underground

|                                                                                                     | 01<br>Rev. No.                                                                                  | ev. No. Revision note.           |                 |              |               | 03-04-21<br>Date. |  |
|-----------------------------------------------------------------------------------------------------|-------------------------------------------------------------------------------------------------|----------------------------------|-----------------|--------------|---------------|-------------------|--|
|