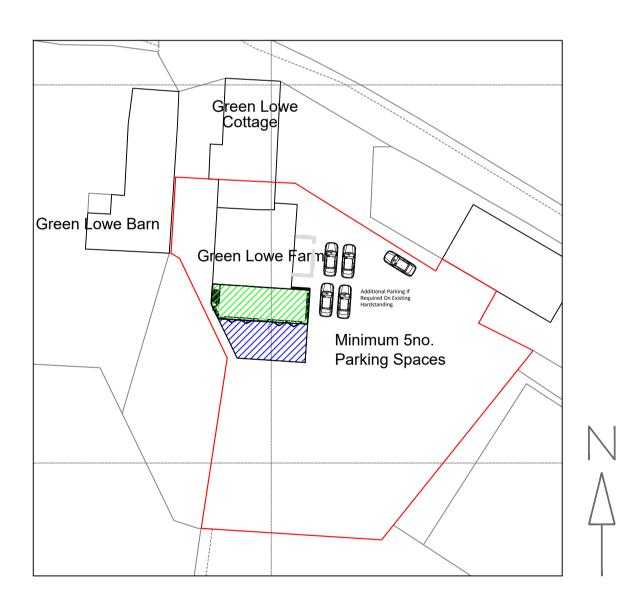

Proposed Site Plan Scale 1:500

## Legend

 $\square$ 

Proposed Extension GF

Additional Extended Underground

|                                                                                                     | 01<br>Rev. No.                                                                                  | ev. No. Revision note.           |                 |              |               | 03-04-21<br>Date. |  |
|-----------------------------------------------------------------------------------------------------|-------------------------------------------------------------------------------------------------|----------------------------------|-----------------|--------------|---------------|-------------------|--|
|                                                                                                     | Title: Loacation Plan, Proposed & Existing<br>Site Layout                                       |                                  |                 |              |               |                   |  |
|                                                                                                     | Project: Green Lowe Farm<br>Shawclough Road,<br>Waterfoot, Rossendale,<br>BB4 9SA               |                                  |                 |              |               |                   |  |
| Client: Mr Chris Eacott<br>Green Lowe Farm<br>Shawclough Road,<br>Waterfoot, Rossendale,<br>BB4 9SA |                                                                                                 |                                  |                 |              |               |                   |  |
|                                                                                                     | Scale:<br>Indicated.                                                                            |                                  | Designed:<br>AW | Drawn:<br>JW | Date:<br>18-0 | 3-21              |  |
|                                                                                                     | Drawing                                                                                         | Drawing No. JCBD-20-199-5. Rev00 |                 |              |               |                   |  |
|                                                                                                     | J C Building Design Ltd<br>Tel: 01706 872797 / 07824 871086<br>enquiries@jcbuildingdesign.co.uk |                                  |                 |              |               |                   |  |