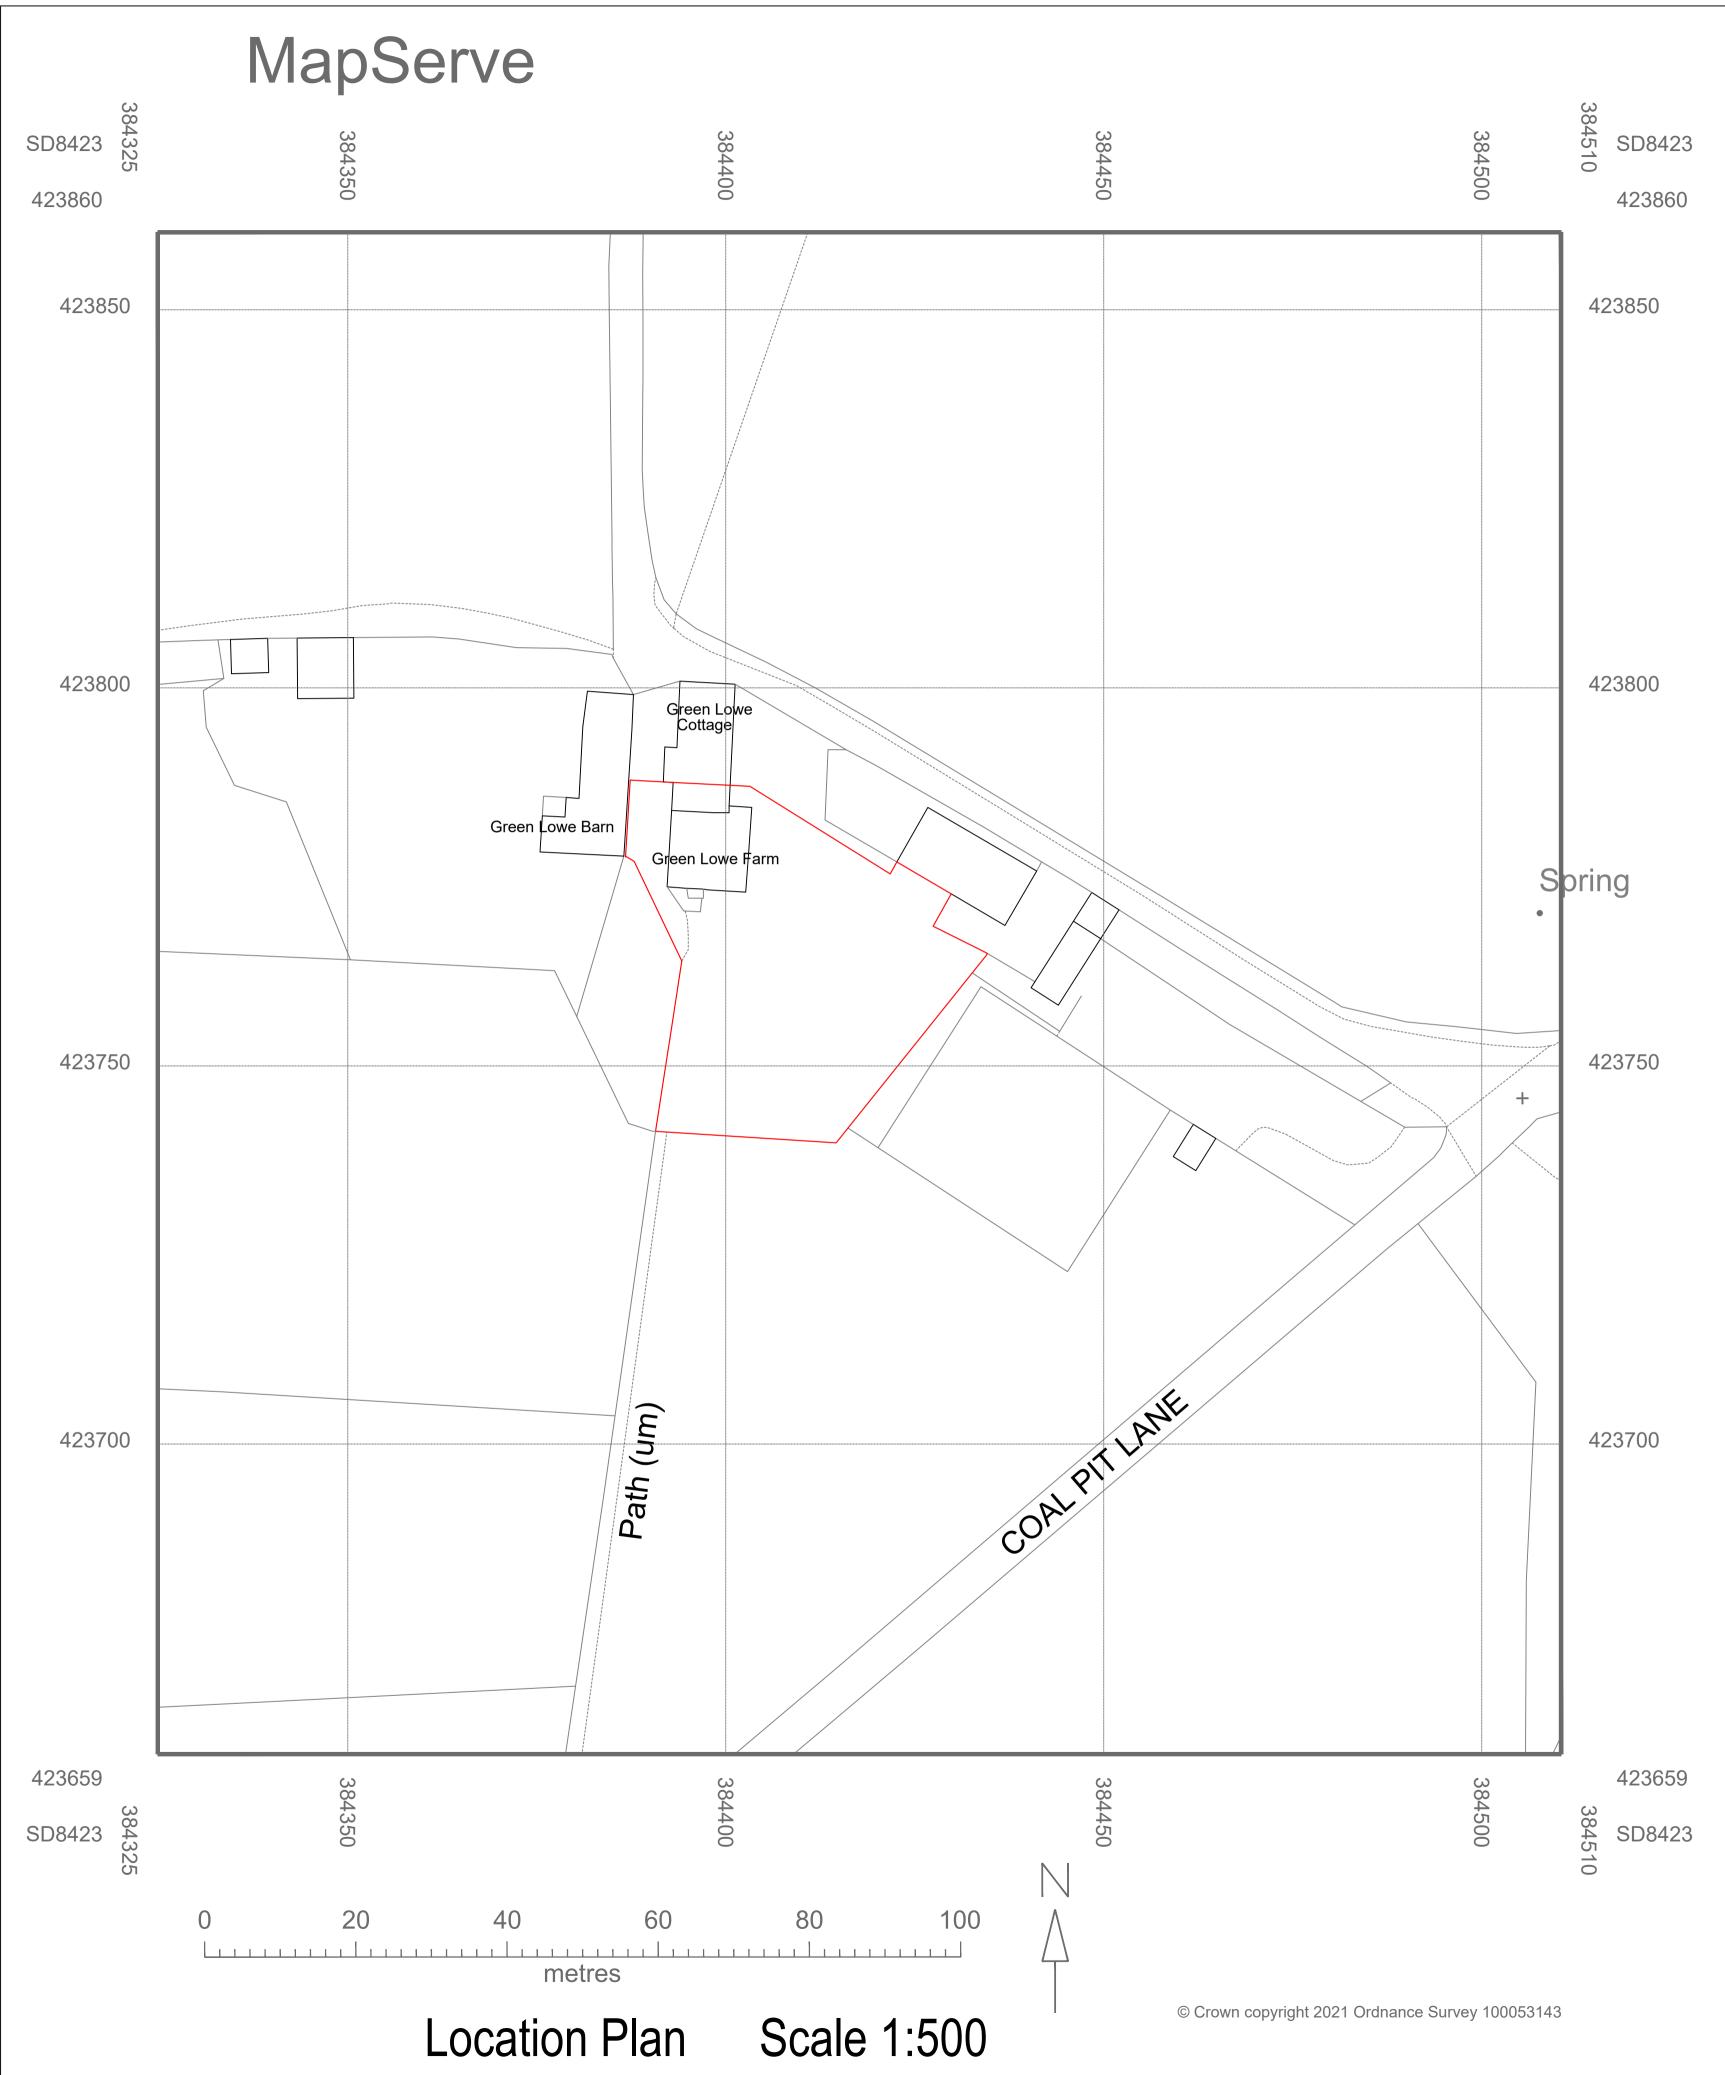

Proposed Site Plan Scale 1:500

## Legend





 $\square$ 

Proposed Extension GF

Additional Extended Underground

|                                                                                                     | 01<br>Rev. No.                                                                                  | ev. No. Revision note.           |                 |              |               | 03-04-21<br>Date. |  |
|-----------------------------------------------------------------------------------------------------|-------------------------------------------------------------------------------------------------|----------------------------------|-----------------|--------------|---------------|-------------------|--|
|