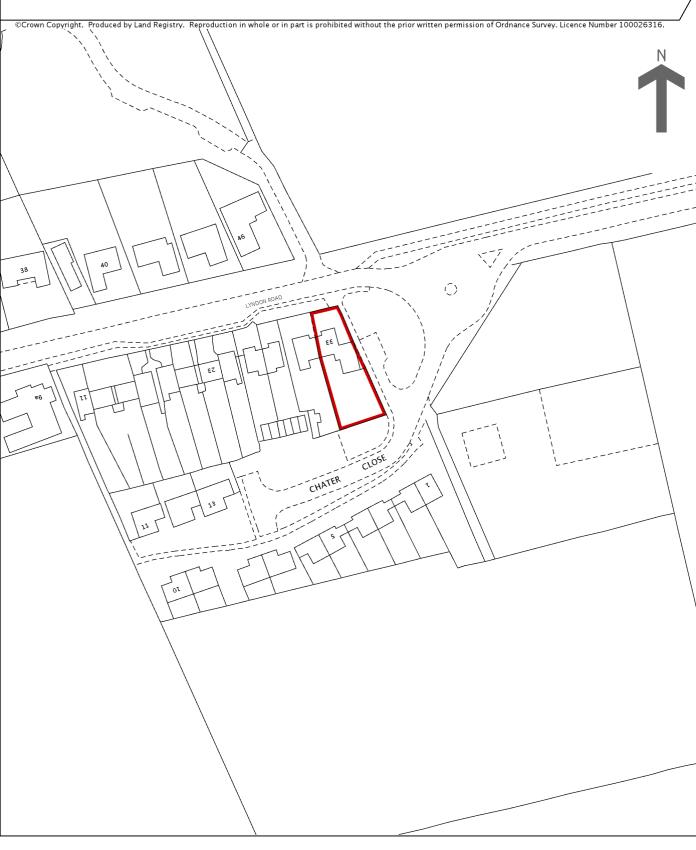

## Land Registry Official copy of title plan

Title number LT269537
Ordnance Survey map reference SK8804NW
Scale 1:1250 enlarged from 1:2500
Administrative area Rutland