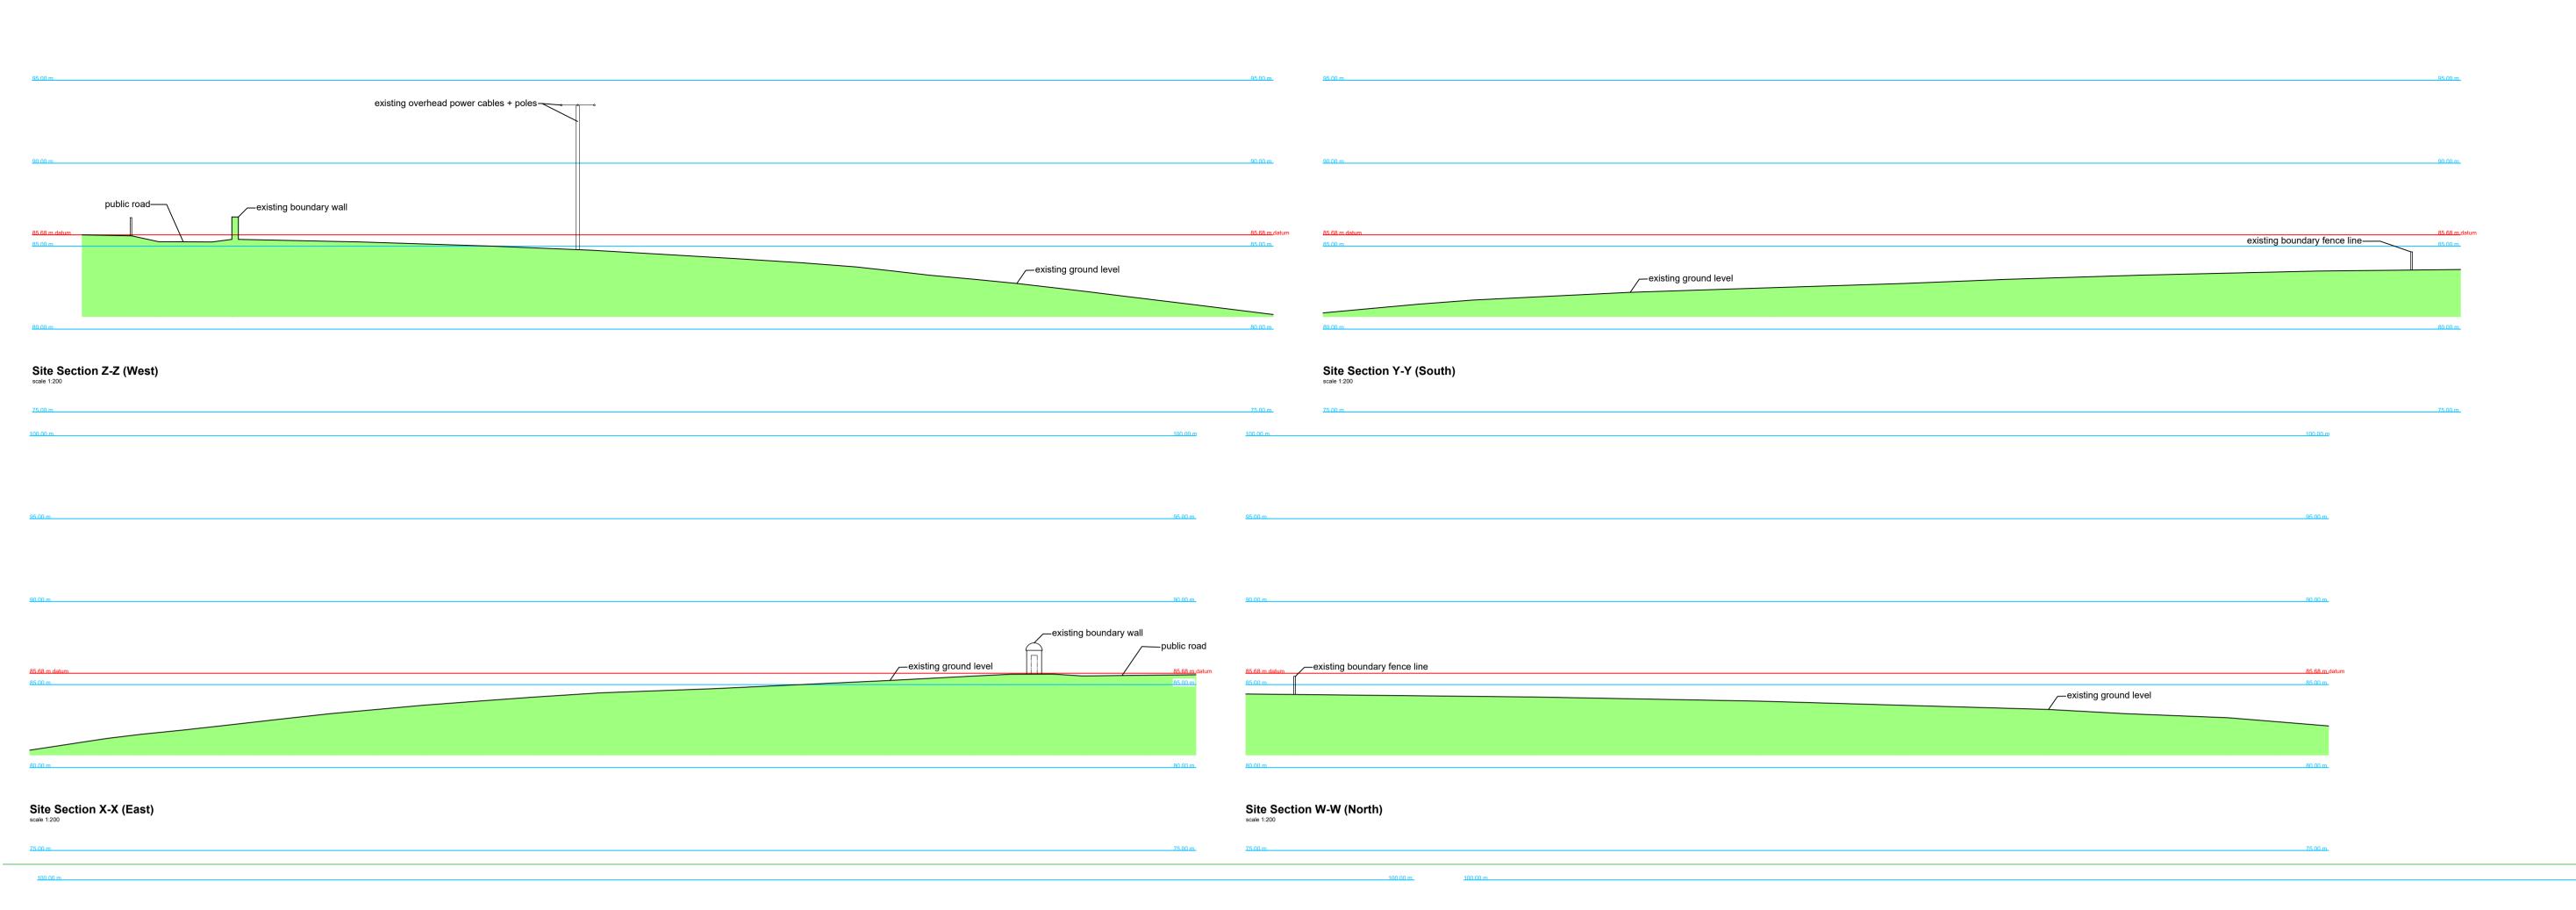

Client:

Mr K. Chapman + Mrs A. Brown

Address: Reedy Loch, Duns, Scottish Borders TD11 3PT
Drawing Title: Site Sections Z-Z to W-W - as existing + proposed - planning drawing

Hodgson+White Architecture+Design is a Chartered Institute of Architectural Technologists Registered practice