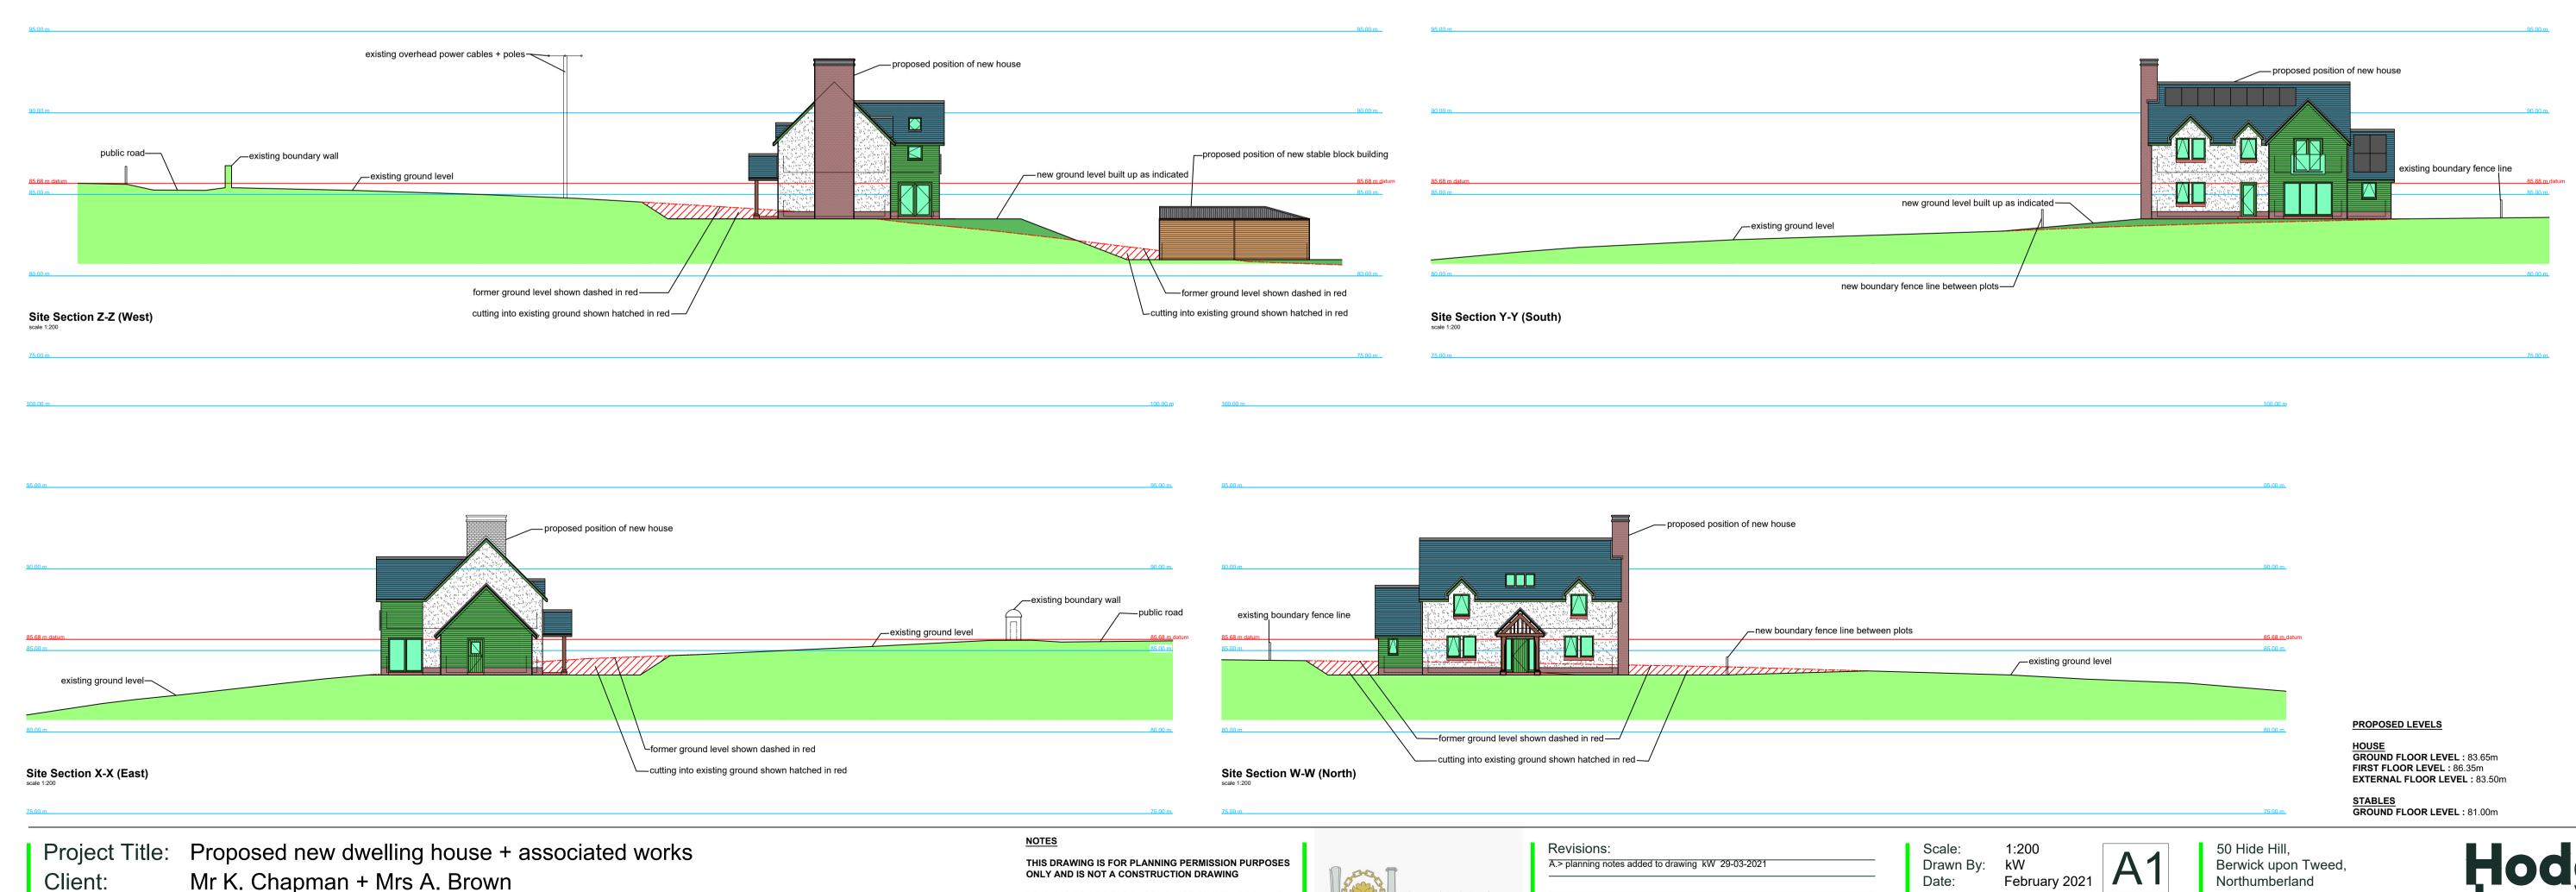

Client:

Mr K. Chapman + Mrs A. Brown

Address: Reedy Loch, Duns, Scottish Borders TD11 3PT
Drawing Title: Site Sections Z-Z to W-W - as existing + proposed - planning drawing

Hodgson+White Architecture+Design is a Chartered Institute of Architectural Technologists Registered practice