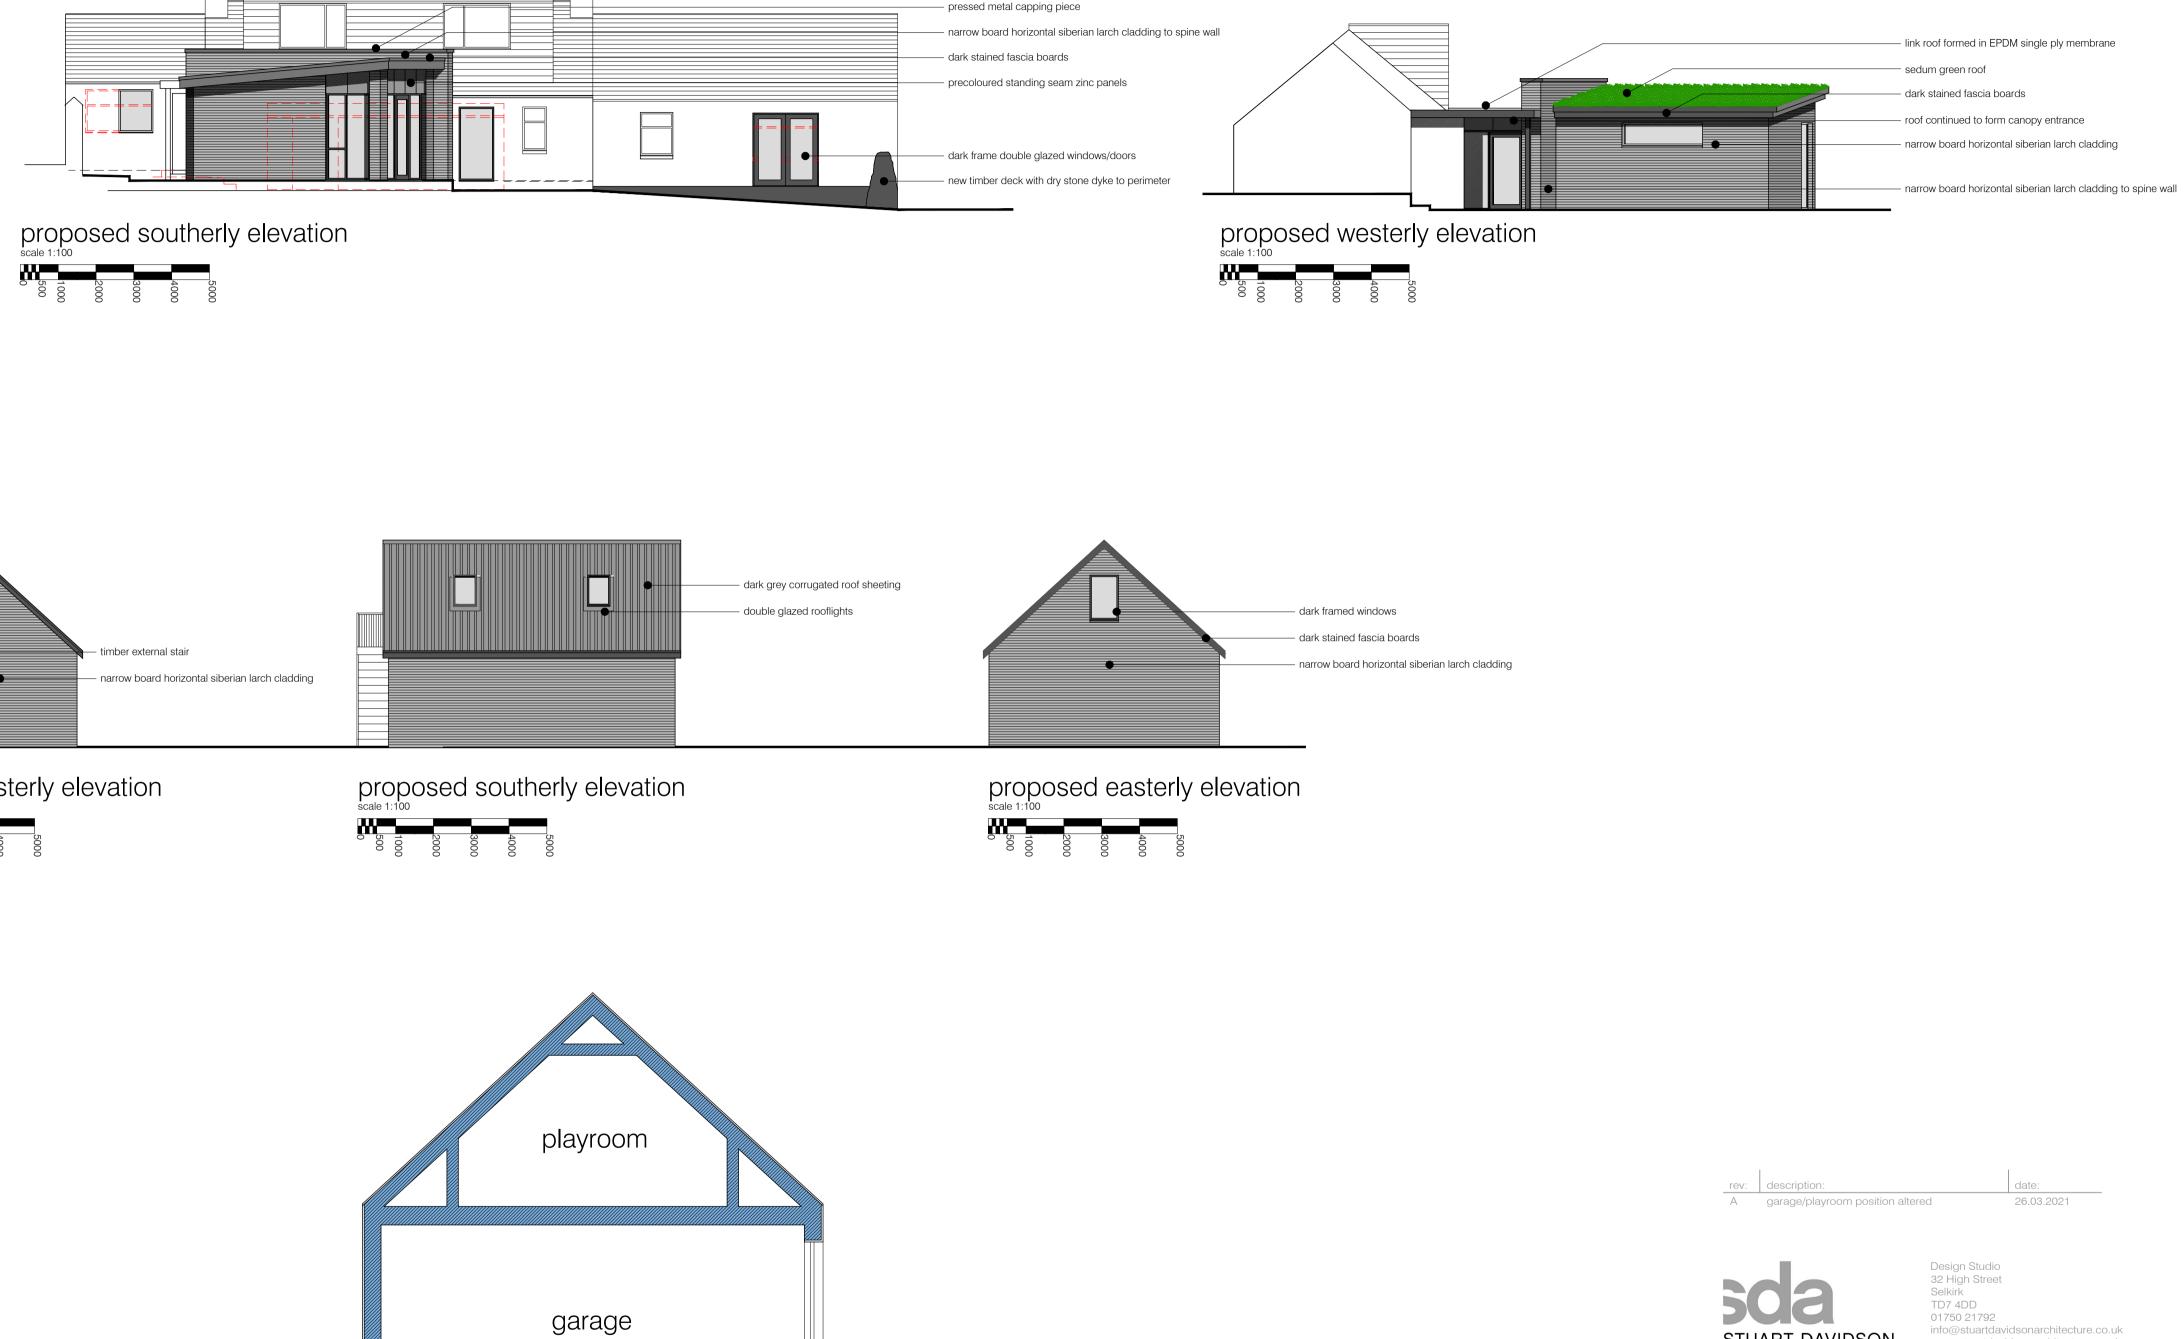

dark grey corrugated roof sheeting double glazed rooflights dark stained fascia boards – timber external stair narrow board horizontal siberian larch cladding narrow board horizontal siberian larch cladding -0-• lined timber doors proposed northerly elevation proposed westerly elevation

1000 500

proposed cross section through extension

2000 500 0

proposed cross section through garage/playroom 

| rev:    | description:                     | date:                                                                                                                                                                     |  |
|---------|----------------------------------|---------------------------------------------------------------------------------------------------------------------------------------------------------------------------|--|
| A       | garage/playroom position altered | 26.03.2021                                                                                                                                                                |  |
|         | ART DAVIDSON                     | ign Studio<br>Hgh Street<br>kirk<br>7 4DD<br>50 21792<br>@stuartdavidsonarchitecture.co.uk<br>w.stuartdavidsonarchitecture.co.uk<br>opyright stuart davidson architecture |  |
| client: | Mr Newell + Dr                   | Thurlby                                                                                                                                                                   |  |
| projec  | to Smithy Hous                   | Proposed Extension + Alterations<br>to Smithy House<br>Nether Blainslie                                                                                                   |  |
| title:  | Prop. Elevations                 | s + Cross Sections                                                                                                                                                        |  |
| status  | scal<br>planning                 | as shown                                                                                                                                                                  |  |
| date:   | drav<br>march 2021               | <sup>wn:</sup> swd                                                                                                                                                        |  |
| numb    | er:<br>P677-PL-0                 | 002 <sup>rev:</sup> A                                                                                                                                                     |  |