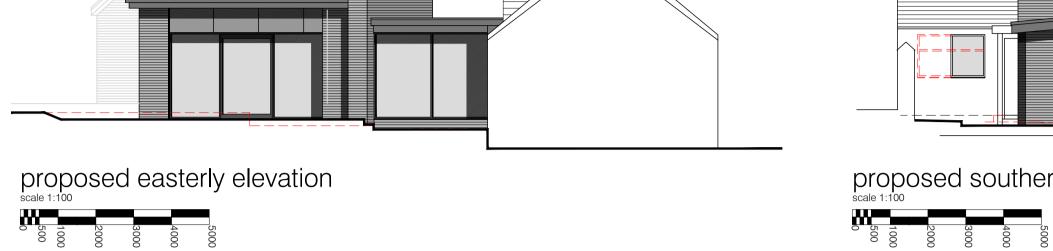

dark grey corrugated roof sheeting double glazed rooflights dark stained fascia boards – timber external stair narrow board horizontal siberian larch cladding narrow board horizontal siberian larch cladding -0-• lined timber doors proposed northerly elevation proposed westerly elevation