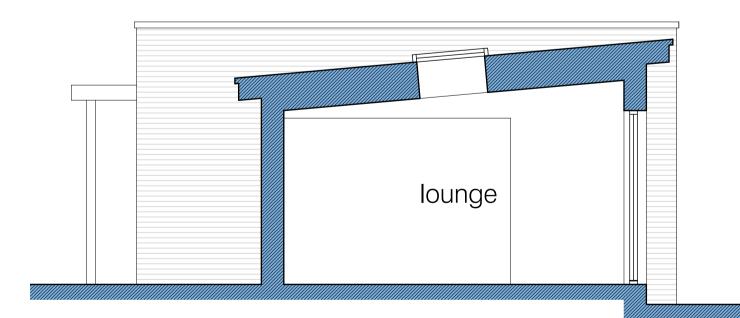

1000 500

proposed cross section through extension

2000 500 0

proposed cross section through garage/playroom 

| rev:    | description:                     | date:                                                                                                                                                                     |  |
|---------|----------------------------------|---------------------------------------------------------------------------------------------------------------------------------------------------------------------------|--|
| A       | garage/playroom position altered | 26.03.2021                                                                                                                                                                |  |
|         | ART DAVIDSON                     | ign Studio<br>Hgh Street<br>kirk<br>7 4DD<br>50 21792<br>@stuartdavidsonarchitecture.co.uk<br>w.stuartdavidsonarchitecture.co.uk<br>opyright stuart davidson architecture |  |
| client: | Mr Newell + Dr                   | Thurlby                                                                                                                                                                   |  |
| projec  | to Smithy Hous                   | Proposed Extension + Alterations<br>to Smithy House<br>Nether Blainslie                                                                                                   |  |
| title:  | Prop. Elevations                 | s + Cross Sections                                                                                                                                                        |  |
| status  | scal<br>planning                 | as shown                                                                                                                                                                  |  |
| date:   | drav<br>march 2021               | <sup>wn:</sup> swd                                                                                                                                                        |  |
| numb    | er:<br>P677-PL-0                 | 002 <sup>rev:</sup> A                                                                                                                                                     |  |