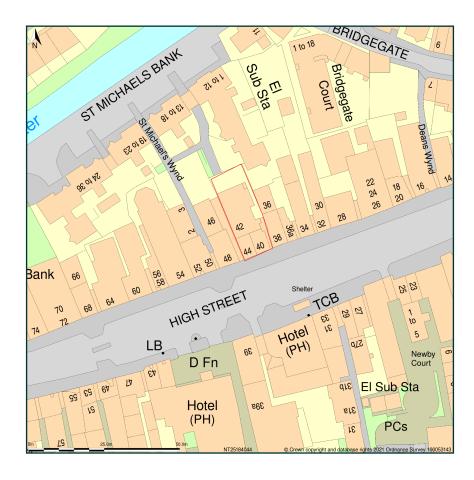

## 42-44, High Street, Peebles, Scottish Borders, EH45 8SD

Site Plan shows area bounded by: 325109.29, 640377.32 325250.71, 640518.74 (at a scale of 1:1250), OSGridRef: NT25184044. The representation of a road, track or path is no evidence of a right of way. The representation of features as lines is no evidence of a property boundary.