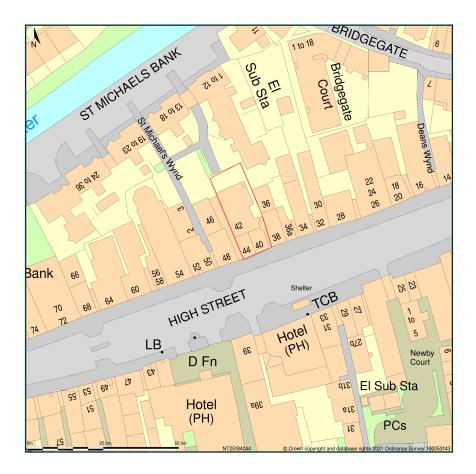

## 42-44, High Street, Peebles, Scottish Borders, EH45 8SD

Site Plan shows area bounded by: 325109.29, 640377.32 325250.71, 640518.74 (at a scale of 1:1250), OSGridRef: NT25184044. The representation of a road, track or path is no evidence of a right of way. The representation of features as lines is no evidence of a property boundary.