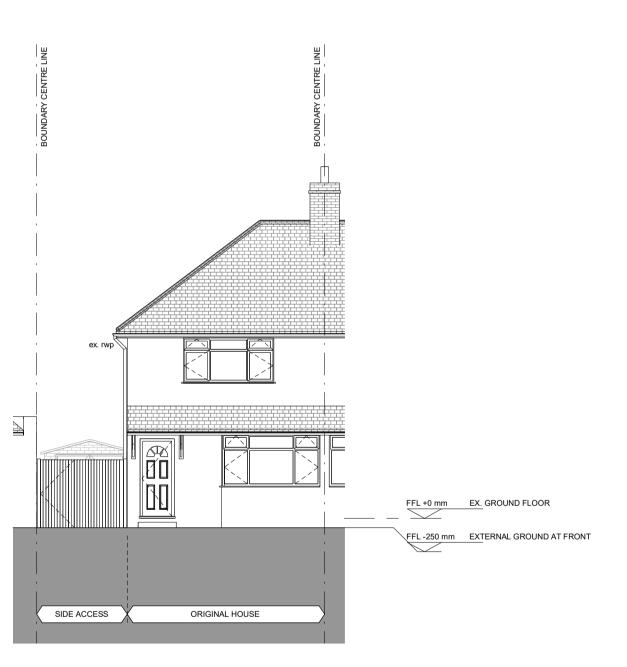

KEY

EXISTING

PROPOSED

1 21011 - EXISTING GROUND FLOOR PLAN 1 : 100

5 21011 - EXISTING NORTH ELEVATION 1: 100

6 21011 - EXISTING WEST ELEVATION
1:100

FFL -250 mm EXTERNAL GROUND AT FRONT

7 21011 - EXISTING SOUTH ELEVATION 1:100