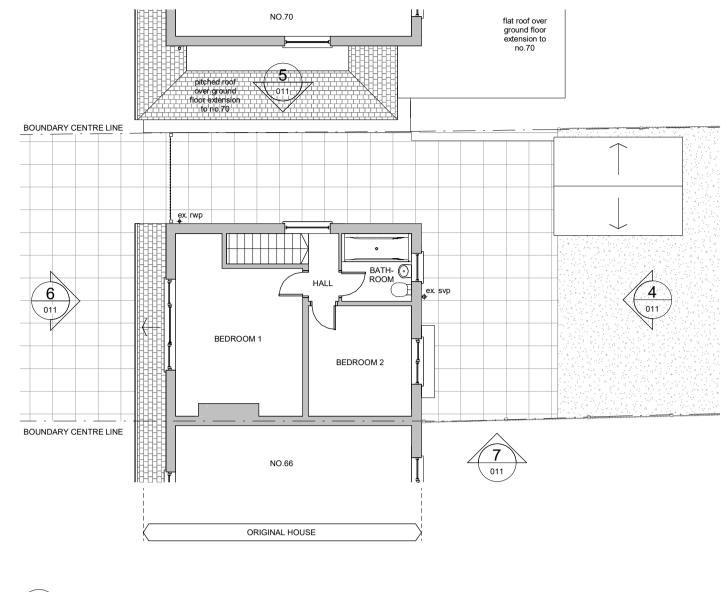

KEY

EXISTING

PROPOSED

1 21011 - EXISTING GROUND FLOOR PLAN 1 : 100

5 21011 - EXISTING NORTH ELEVATION 1: 100

6 21011 - EXISTING WEST ELEVATION
1:100

FFL -250 mm EXTERNAL GROUND AT FRONT

7 21011 - EXISTING SOUTH ELEVATION 1:100