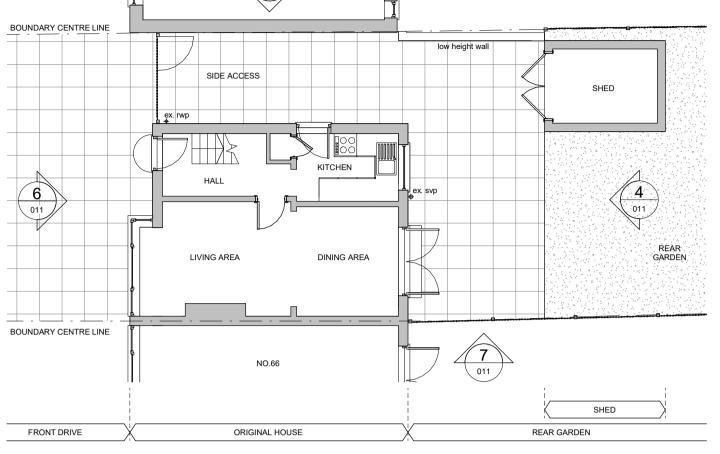

KEY

EXISTING

PROPOSED

1 21011 - EXISTING GROUND FLOOR PLAN 1 : 100

5 21011 - EXISTING NORTH ELEVATION 1: 100

6 21011 - EXISTING WEST ELEVATION
1:100

FFL -250 mm EXTERNAL GROUND AT FRONT

7 21011 - EXISTING SOUTH ELEVATION 1:100