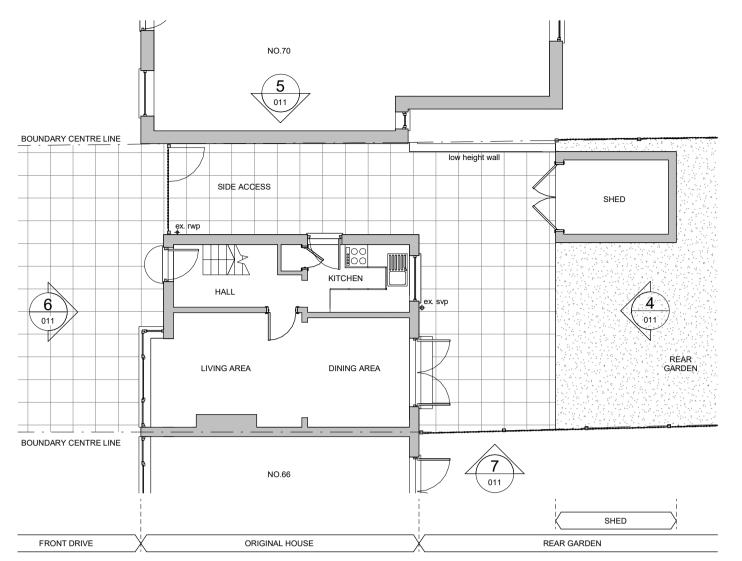

KEY

EXISTING

PROPOSED

1 21011 - EXISTING GROUND FLOOR PLAN 1 : 100

5 21011 - EXISTING NORTH ELEVATION 1: 100

6 21011 - EXISTING WEST ELEVATION
1:100

FFL -250 mm EXTERNAL GROUND AT FRONT

7 21011 - EXISTING SOUTH ELEVATION 1:100