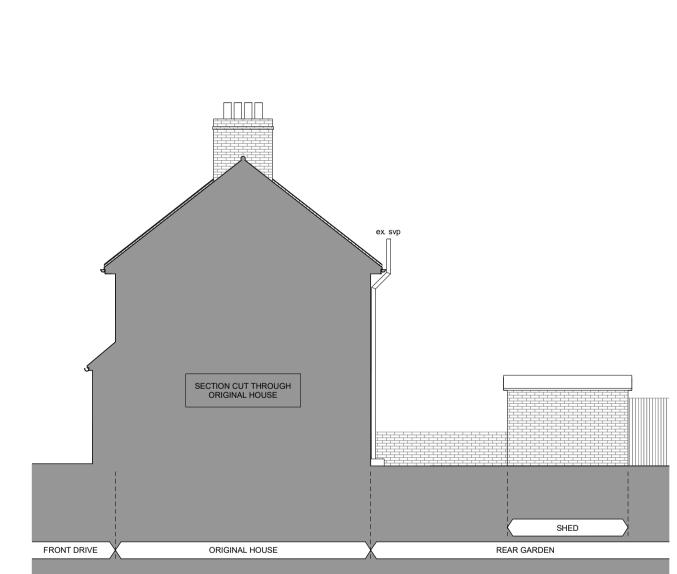

KEY

EXISTING

PROPOSED

1 21011 - EXISTING GROUND FLOOR PLAN 1 : 100

5 21011 - EXISTING NORTH ELEVATION 1: 100

6 21011 - EXISTING WEST ELEVATION
1:100

FFL -250 mm EXTERNAL GROUND AT FRONT

7 21011 - EXISTING SOUTH ELEVATION 1:100