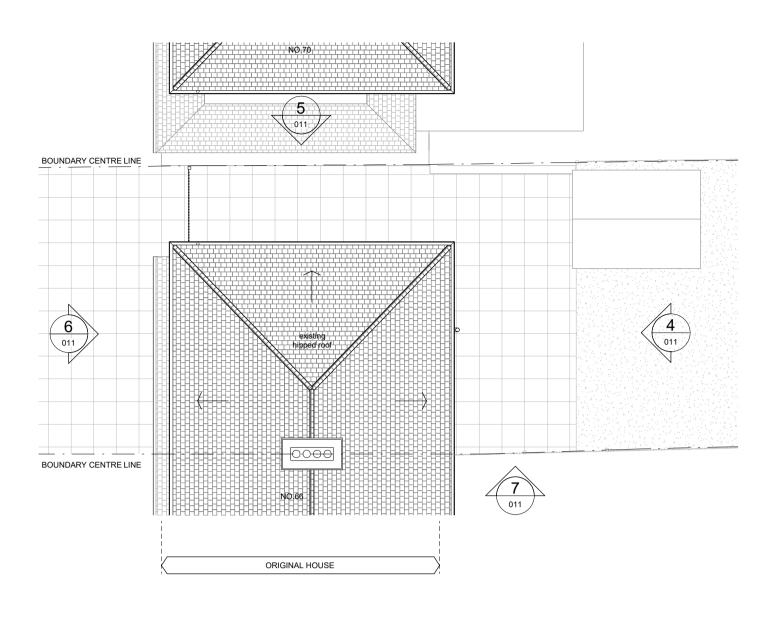

KEY

EXISTING

PROPOSED

1 21011 - EXISTING GROUND FLOOR PLAN 1 : 100

5 21011 - EXISTING NORTH ELEVATION 1: 100

6 21011 - EXISTING WEST ELEVATION
1:100

FFL -250 mm EXTERNAL GROUND AT FRONT

7 21011 - EXISTING SOUTH ELEVATION 1:100