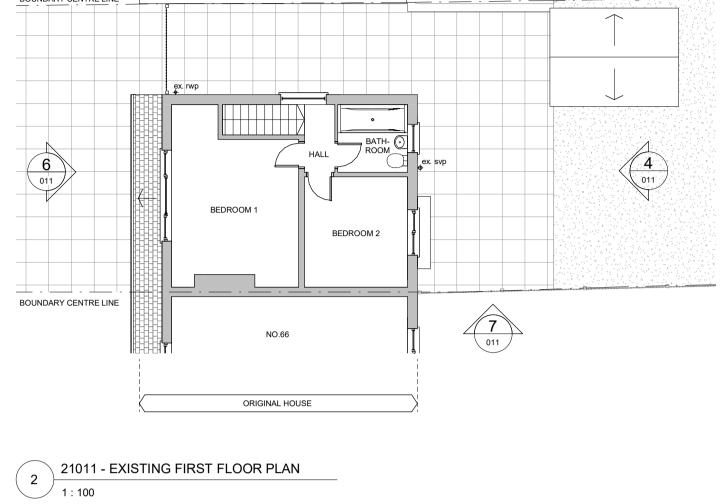

KEY

EXISTING

PROPOSED

1 21011 - EXISTING GROUND FLOOR PLAN 1 : 100

5 21011 - EXISTING NORTH ELEVATION 1: 100

6 21011 - EXISTING WEST ELEVATION
1:100

FFL -250 mm EXTERNAL GROUND AT FRONT

7 21011 - EXISTING SOUTH ELEVATION 1:100