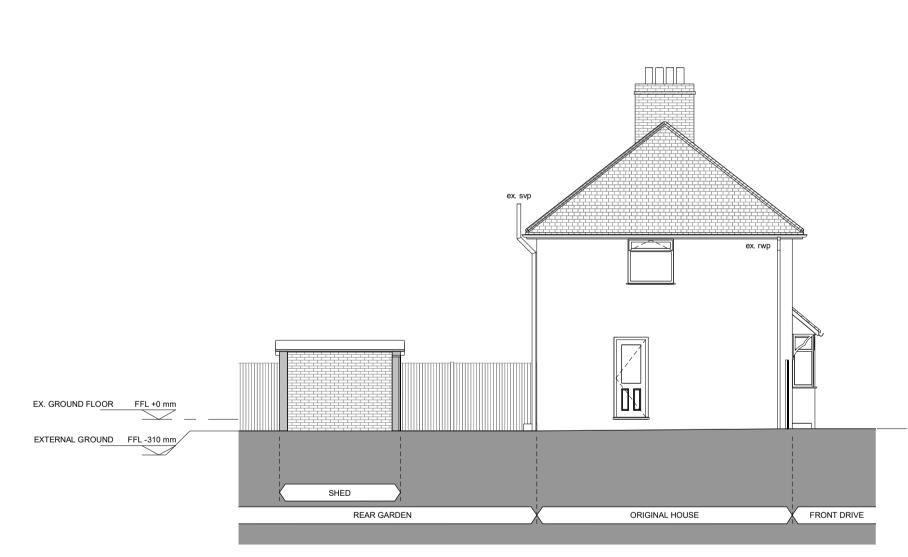

KEY

EXISTING

PROPOSED

1 21011 - EXISTING GROUND FLOOR PLAN 1 : 100

5 21011 - EXISTING NORTH ELEVATION 1: 100

6 21011 - EXISTING WEST ELEVATION
1:100

FFL -250 mm EXTERNAL GROUND AT FRONT

7 21011 - EXISTING SOUTH ELEVATION 1:100