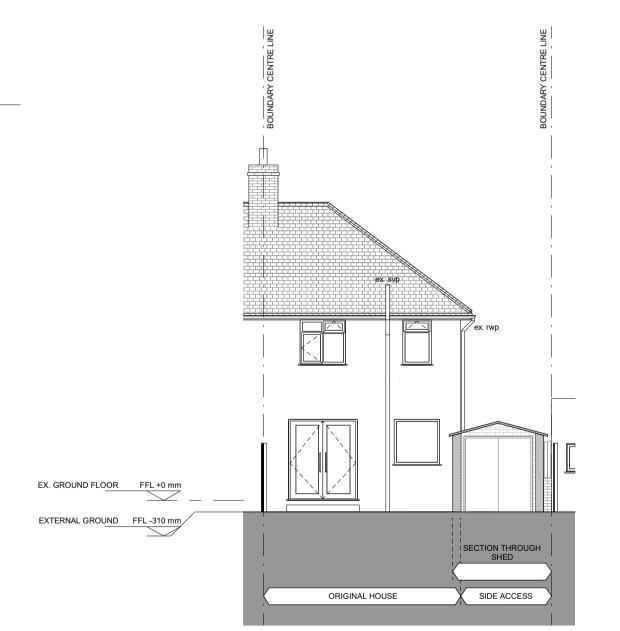

KEY

EXISTING

PROPOSED

1 21011 - EXISTING GROUND FLOOR PLAN 1 : 100

5 21011 - EXISTING NORTH ELEVATION 1: 100

6 21011 - EXISTING WEST ELEVATION
1:100

FFL -250 mm EXTERNAL GROUND AT FRONT

7 21011 - EXISTING SOUTH ELEVATION 1:100