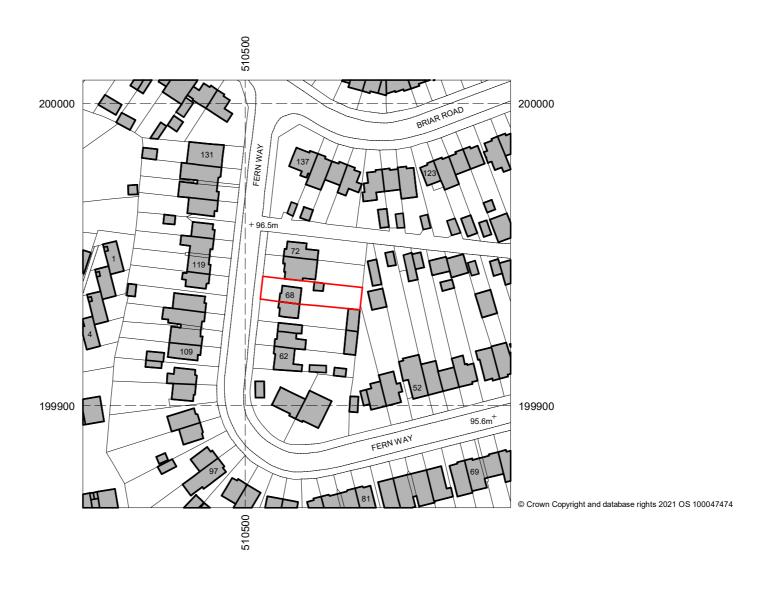

1:1250

21011

| Client                                                     |  |
|------------------------------------------------------------|--|
| RYAN DENHAM: 68 FERN WAY, WATFORD, HERTFORDSHIRE, WD25 0HG |  |
| Project                                                    |  |
| FERN WAY WD25 0HG - WRAPAROUND EXTENSION                   |  |
| Drawing title                                              |  |
| LOCATION PLAN                                              |  |