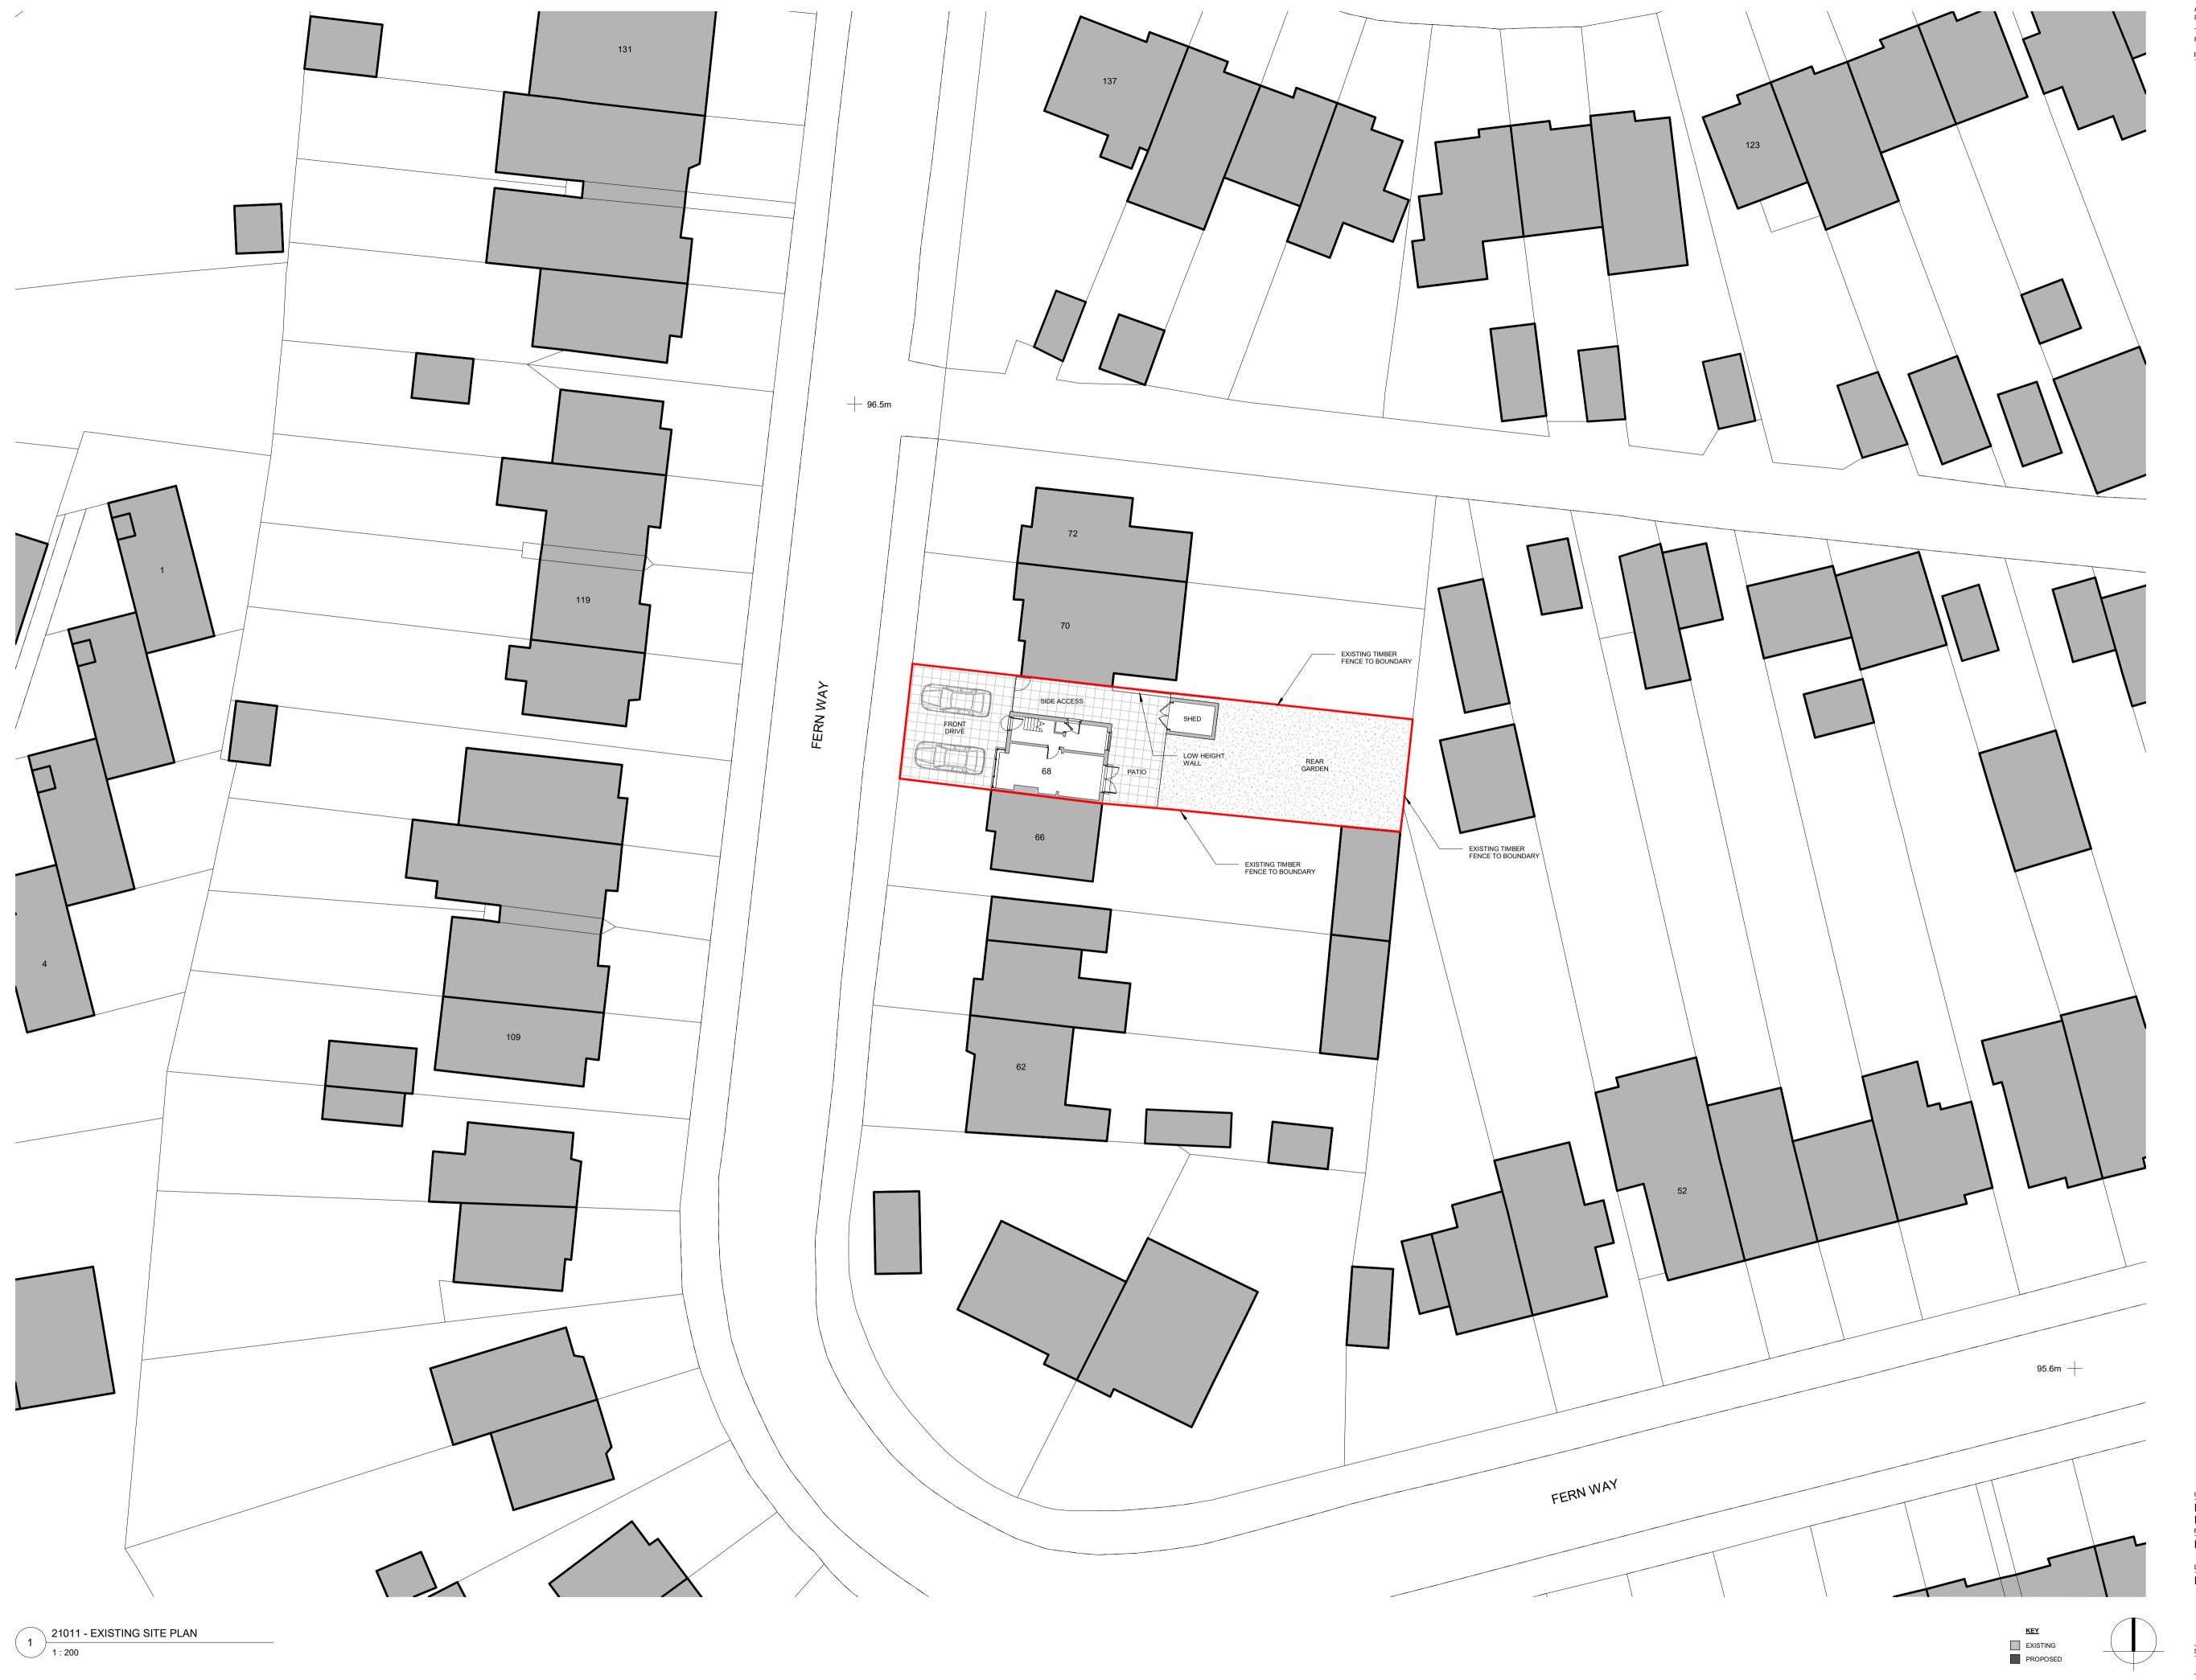

- -

A R C H I T E C T U R E

RYAN DENHAM: 68 FERN WAY, WATFORD, HERTFORDSHIRE, WD25 0HG

Project
FERN WAY WD25 0HG - WRAPAROUND EXTENSION

Drawing title
EXISTING SITE PLAN

| Scale at A1    |                | Drawn by   | Date drawn   |
|----------------|----------------|------------|--------------|
| 1:200          |                | WK         | 12/04/21     |
|                |                | Checked by | Date checked |
| PLANNING       |                | WK         | 12/04/21     |
| Project number | Drawing number |            | Revision     |
| 21011          | 010            |            | _            |