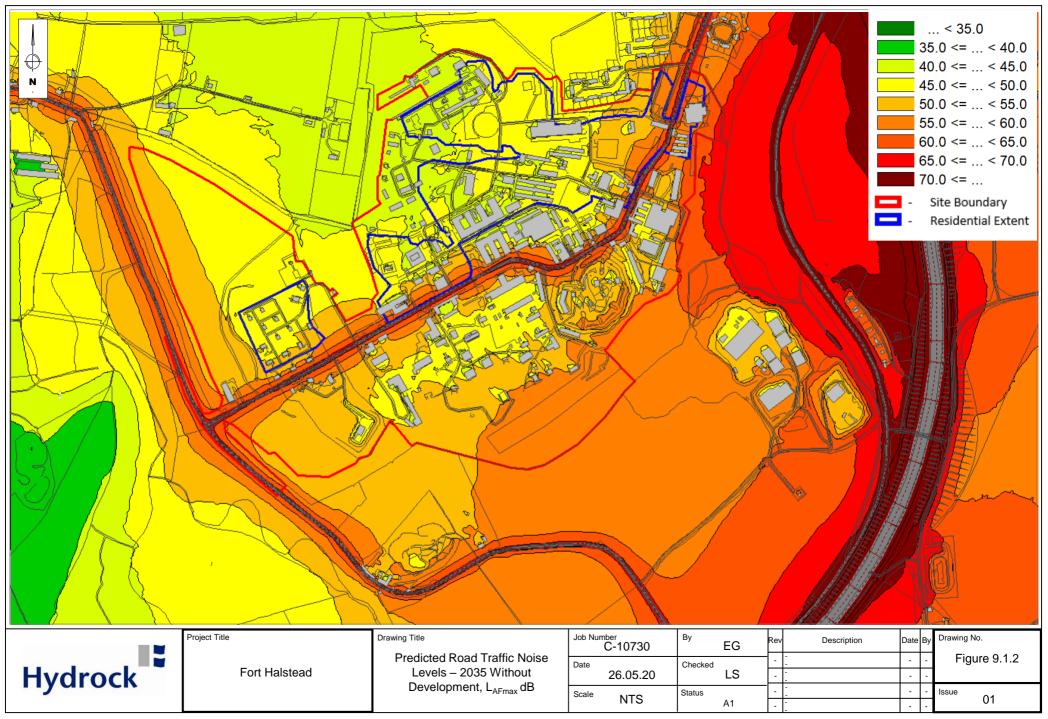

Table 9.1.1: Differences in the Road Traffic Basic Noise Level (BNL), dB LA10,18hr

Predicted road traffic noise levels are presented in the following Figures:

- Figure 9.1.1: Predicted Road Traffic Noise Levels 2018 Baseline;
- Figure 9.1.2: Predicted Road Traffic Noise Levels 2035 Without Development;
- Figure 9.1.3: Predicted Road Traffic Noise Levels 2035 With Development; and,
- Figure 9.1.4: Change in Predicted Road Traffic Noise Levels Without and With Development 2035.