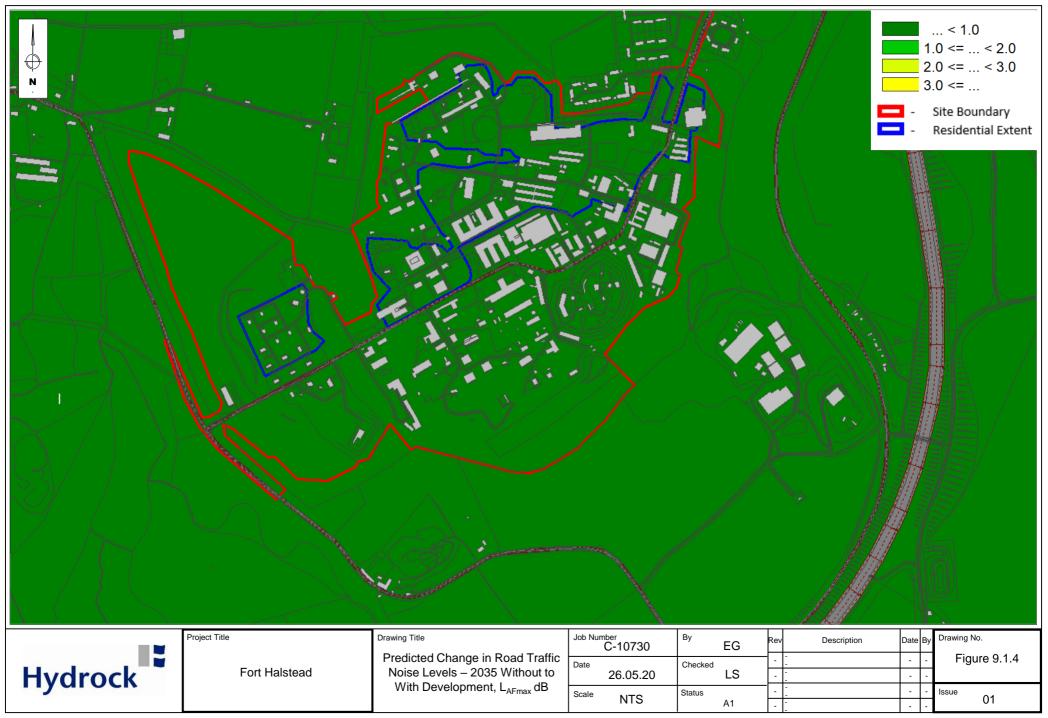

Table 9.1.1: Differences in the Road Traffic Basic Noise Level (BNL), dB LA10,18hr

Predicted road traffic noise levels are presented in the following Figures:

- Figure 9.1.1: Predicted Road Traffic Noise Levels 2018 Baseline;
- Figure 9.1.2: Predicted Road Traffic Noise Levels 2035 Without Development;
- Figure 9.1.3: Predicted Road Traffic Noise Levels 2035 With Development; and,
- Figure 9.1.4: Change in Predicted Road Traffic Noise Levels Without and With Development 2035.