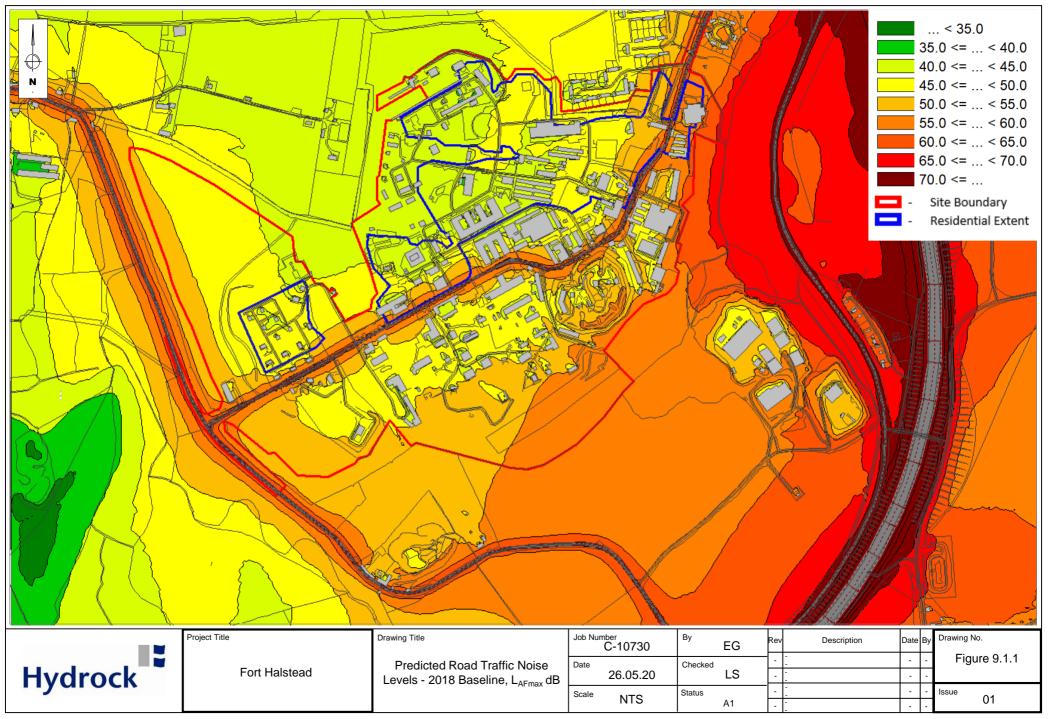

Table 9.1.1: Differences in the Road Traffic Basic Noise Level (BNL), dB LA10,18hr

Predicted road traffic noise levels are presented in the following Figures:

- Figure 9.1.1: Predicted Road Traffic Noise Levels 2018 Baseline;
- Figure 9.1.2: Predicted Road Traffic Noise Levels 2035 Without Development;
- Figure 9.1.3: Predicted Road Traffic Noise Levels 2035 With Development; and,
- Figure 9.1.4: Change in Predicted Road Traffic Noise Levels Without and With Development 2035.