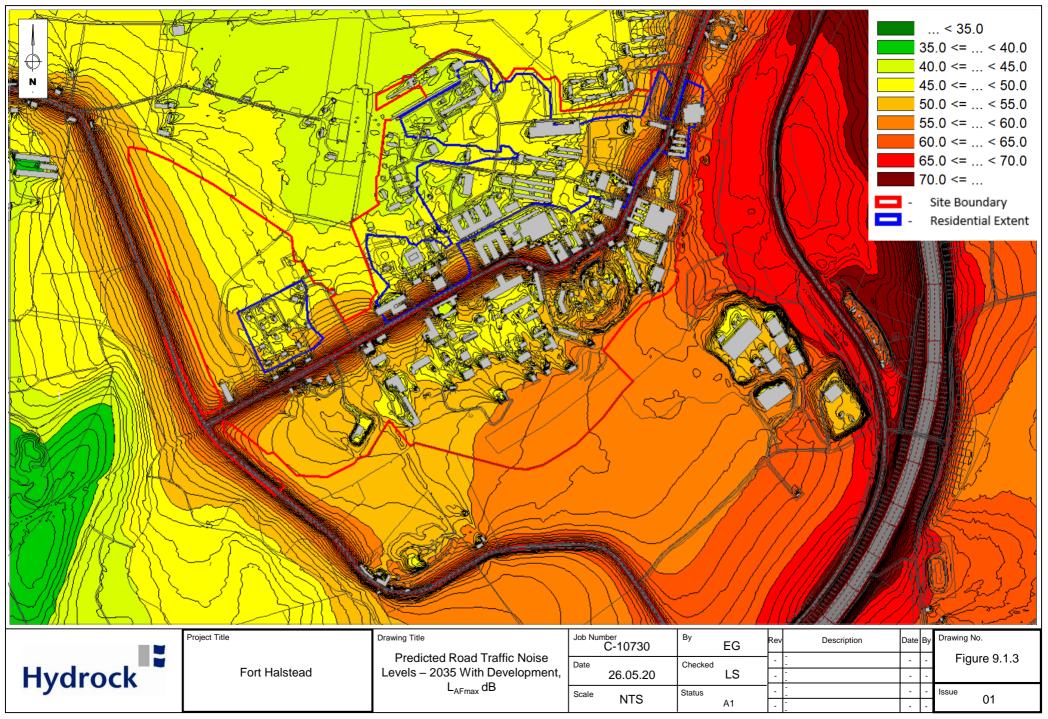

Table 9.1.1: Differences in the Road Traffic Basic Noise Level (BNL), dB LA10,18hr

Predicted road traffic noise levels are presented in the following Figures:

- Figure 9.1.1: Predicted Road Traffic Noise Levels 2018 Baseline;
- Figure 9.1.2: Predicted Road Traffic Noise Levels 2035 Without Development;
- Figure 9.1.3: Predicted Road Traffic Noise Levels 2035 With Development; and,
- Figure 9.1.4: Change in Predicted Road Traffic Noise Levels Without and With Development 2035.