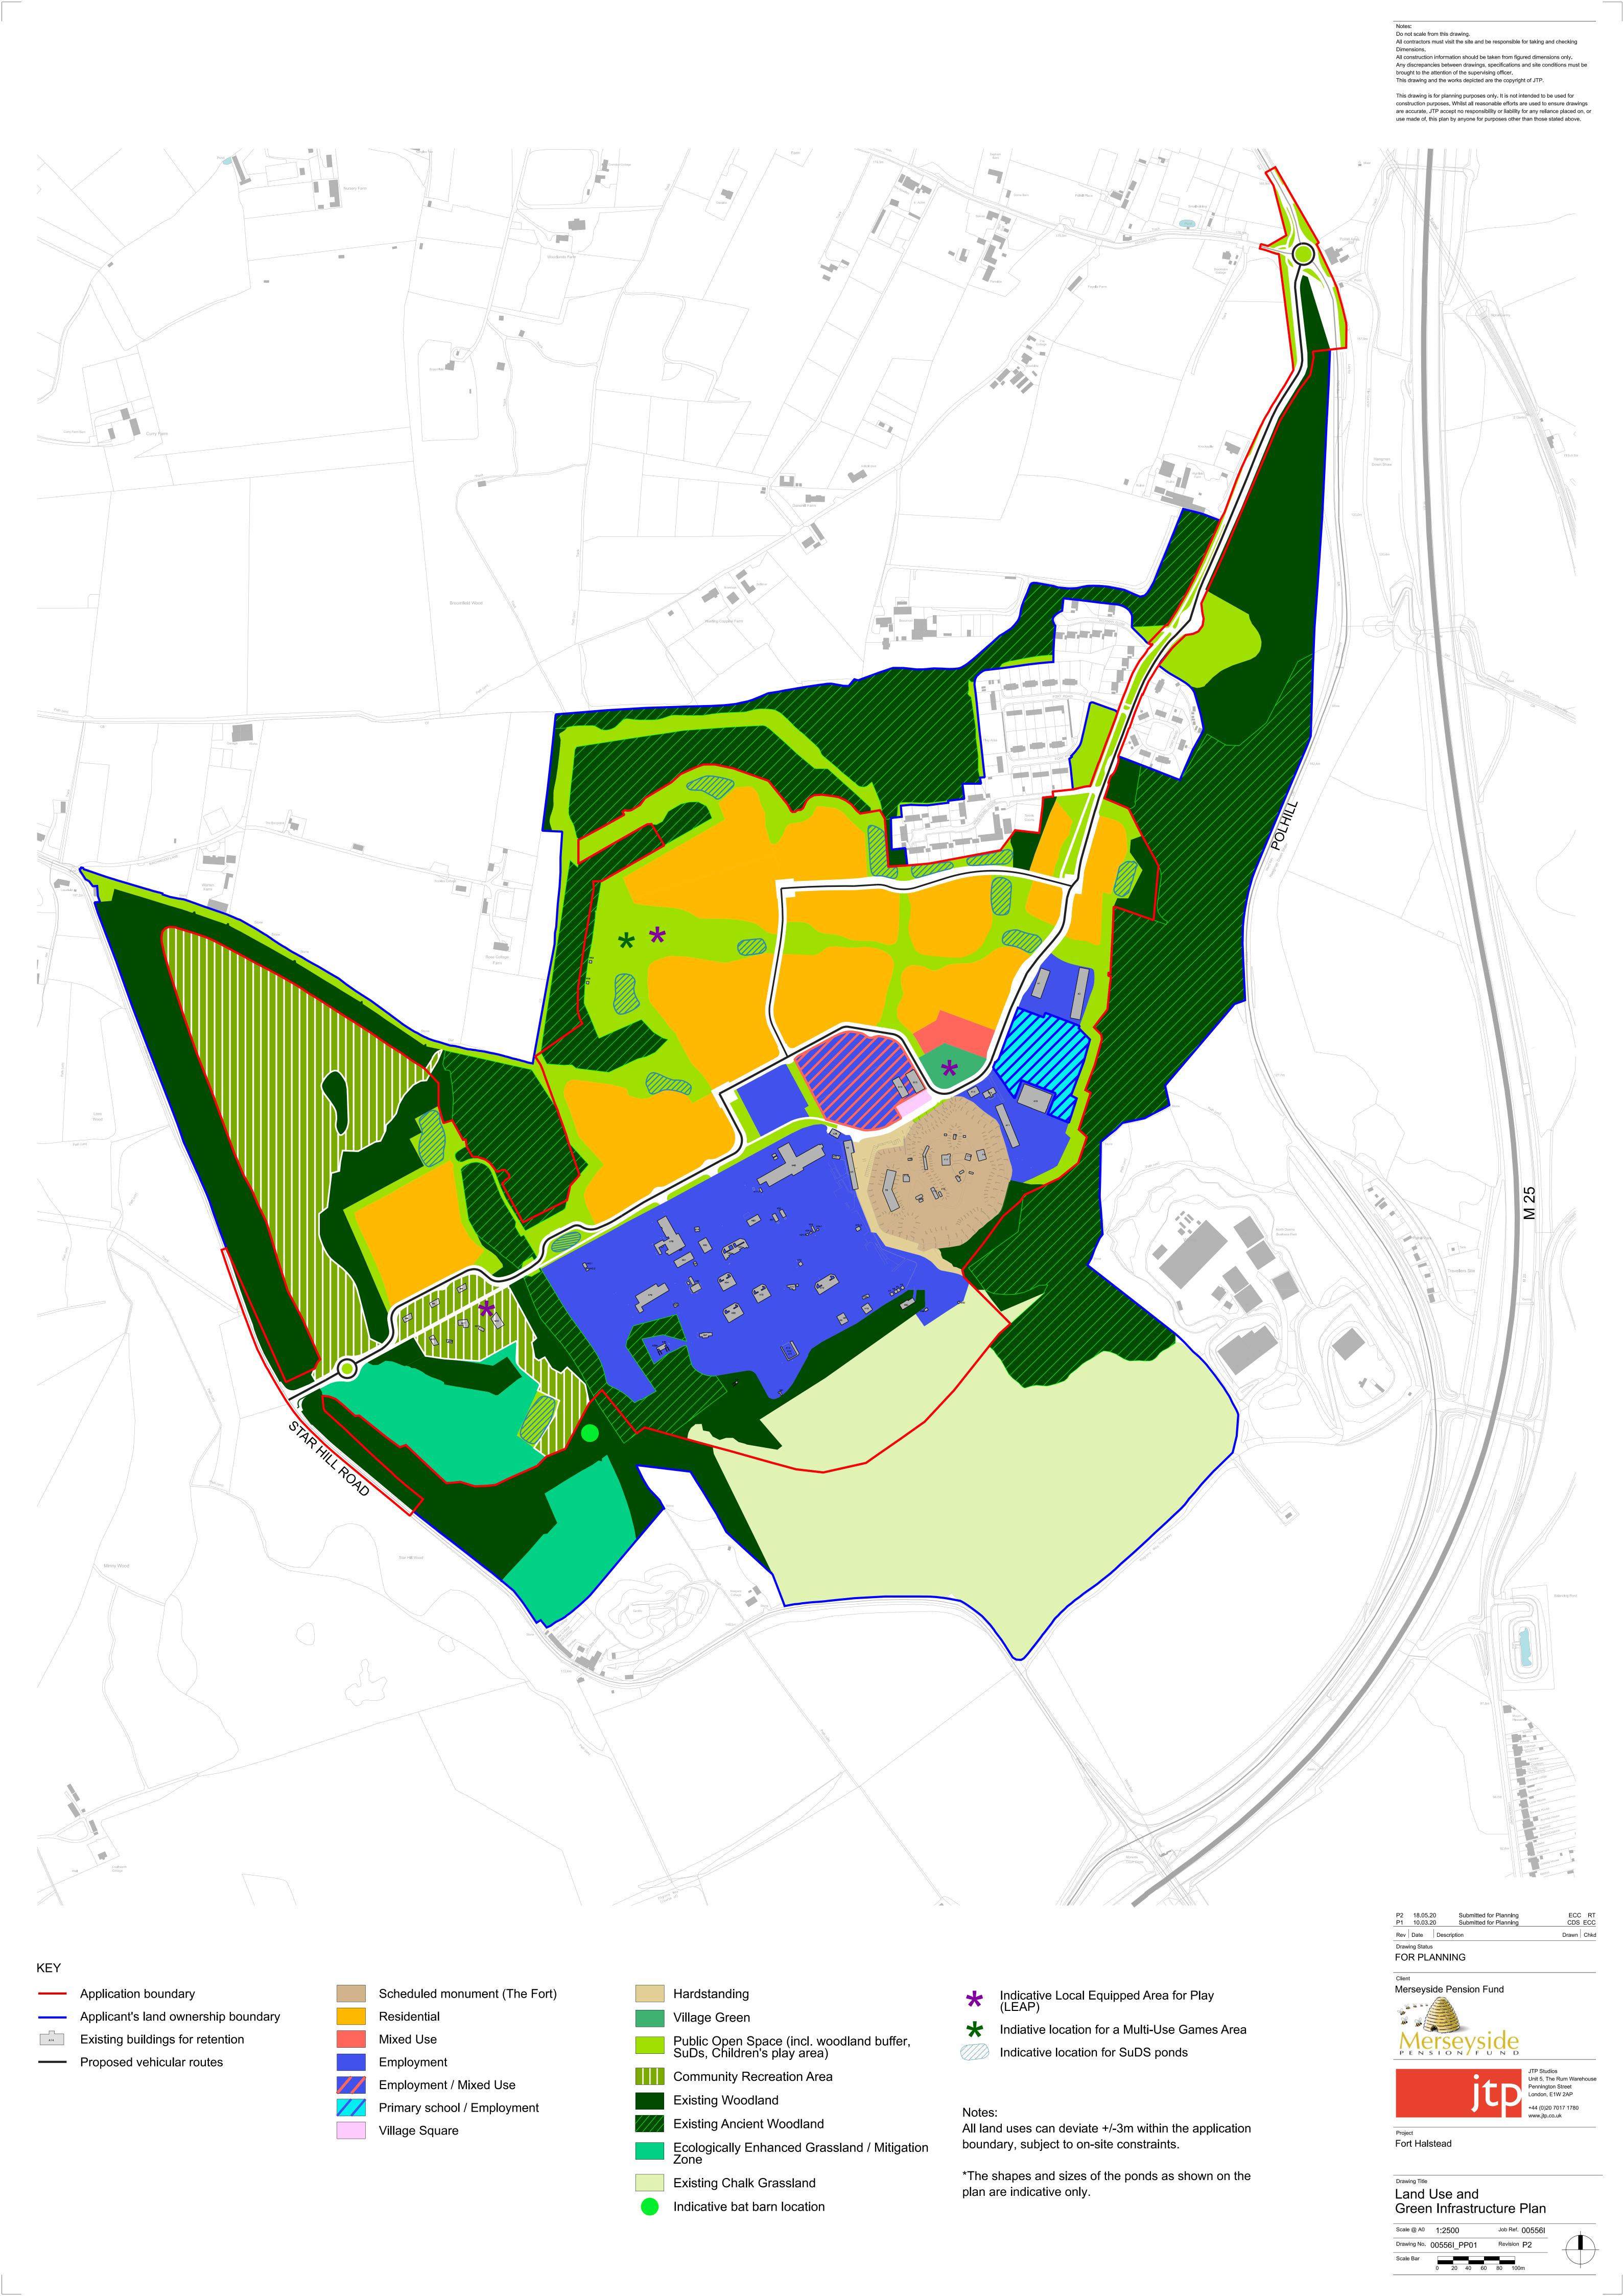

| WEATHER-<br>FINE<br>URED ON SEVENOA | DUAL CWY<br>AKS ROAD, 30 METR                       | NO JUN IN<br>20M<br>ES SOUTH OF THE J |                   |                   | NO XING FACIL IN                                                 |                            | NONE IN 50M                  |
| 01190182456  POLICE - AT SCEN  ON WEDNESDAY  CASUALTY | E<br>22 MAY 2019 AT 10:4<br>001 (002) | ROAD-DRY<br>00 A COLLISION OCC<br>(84 YRS - M - RED<br>CAR | WEATHER-<br>FINE<br>URED ON SEVENOA | DUAL CWY  AKS ROAD, 30 METR  SERIOUS  (70 YRS - M - | NO JUN IN<br>20M<br>ES SOUTH OF THE J | IUNCTION WITH LON |                   | NO XING FACIL IN<br>MLEY INVOLVING OI<br>(SW TO SE)<br>FRONT HIT |                            | NONE IN 50M                  |







## **Appendix F**