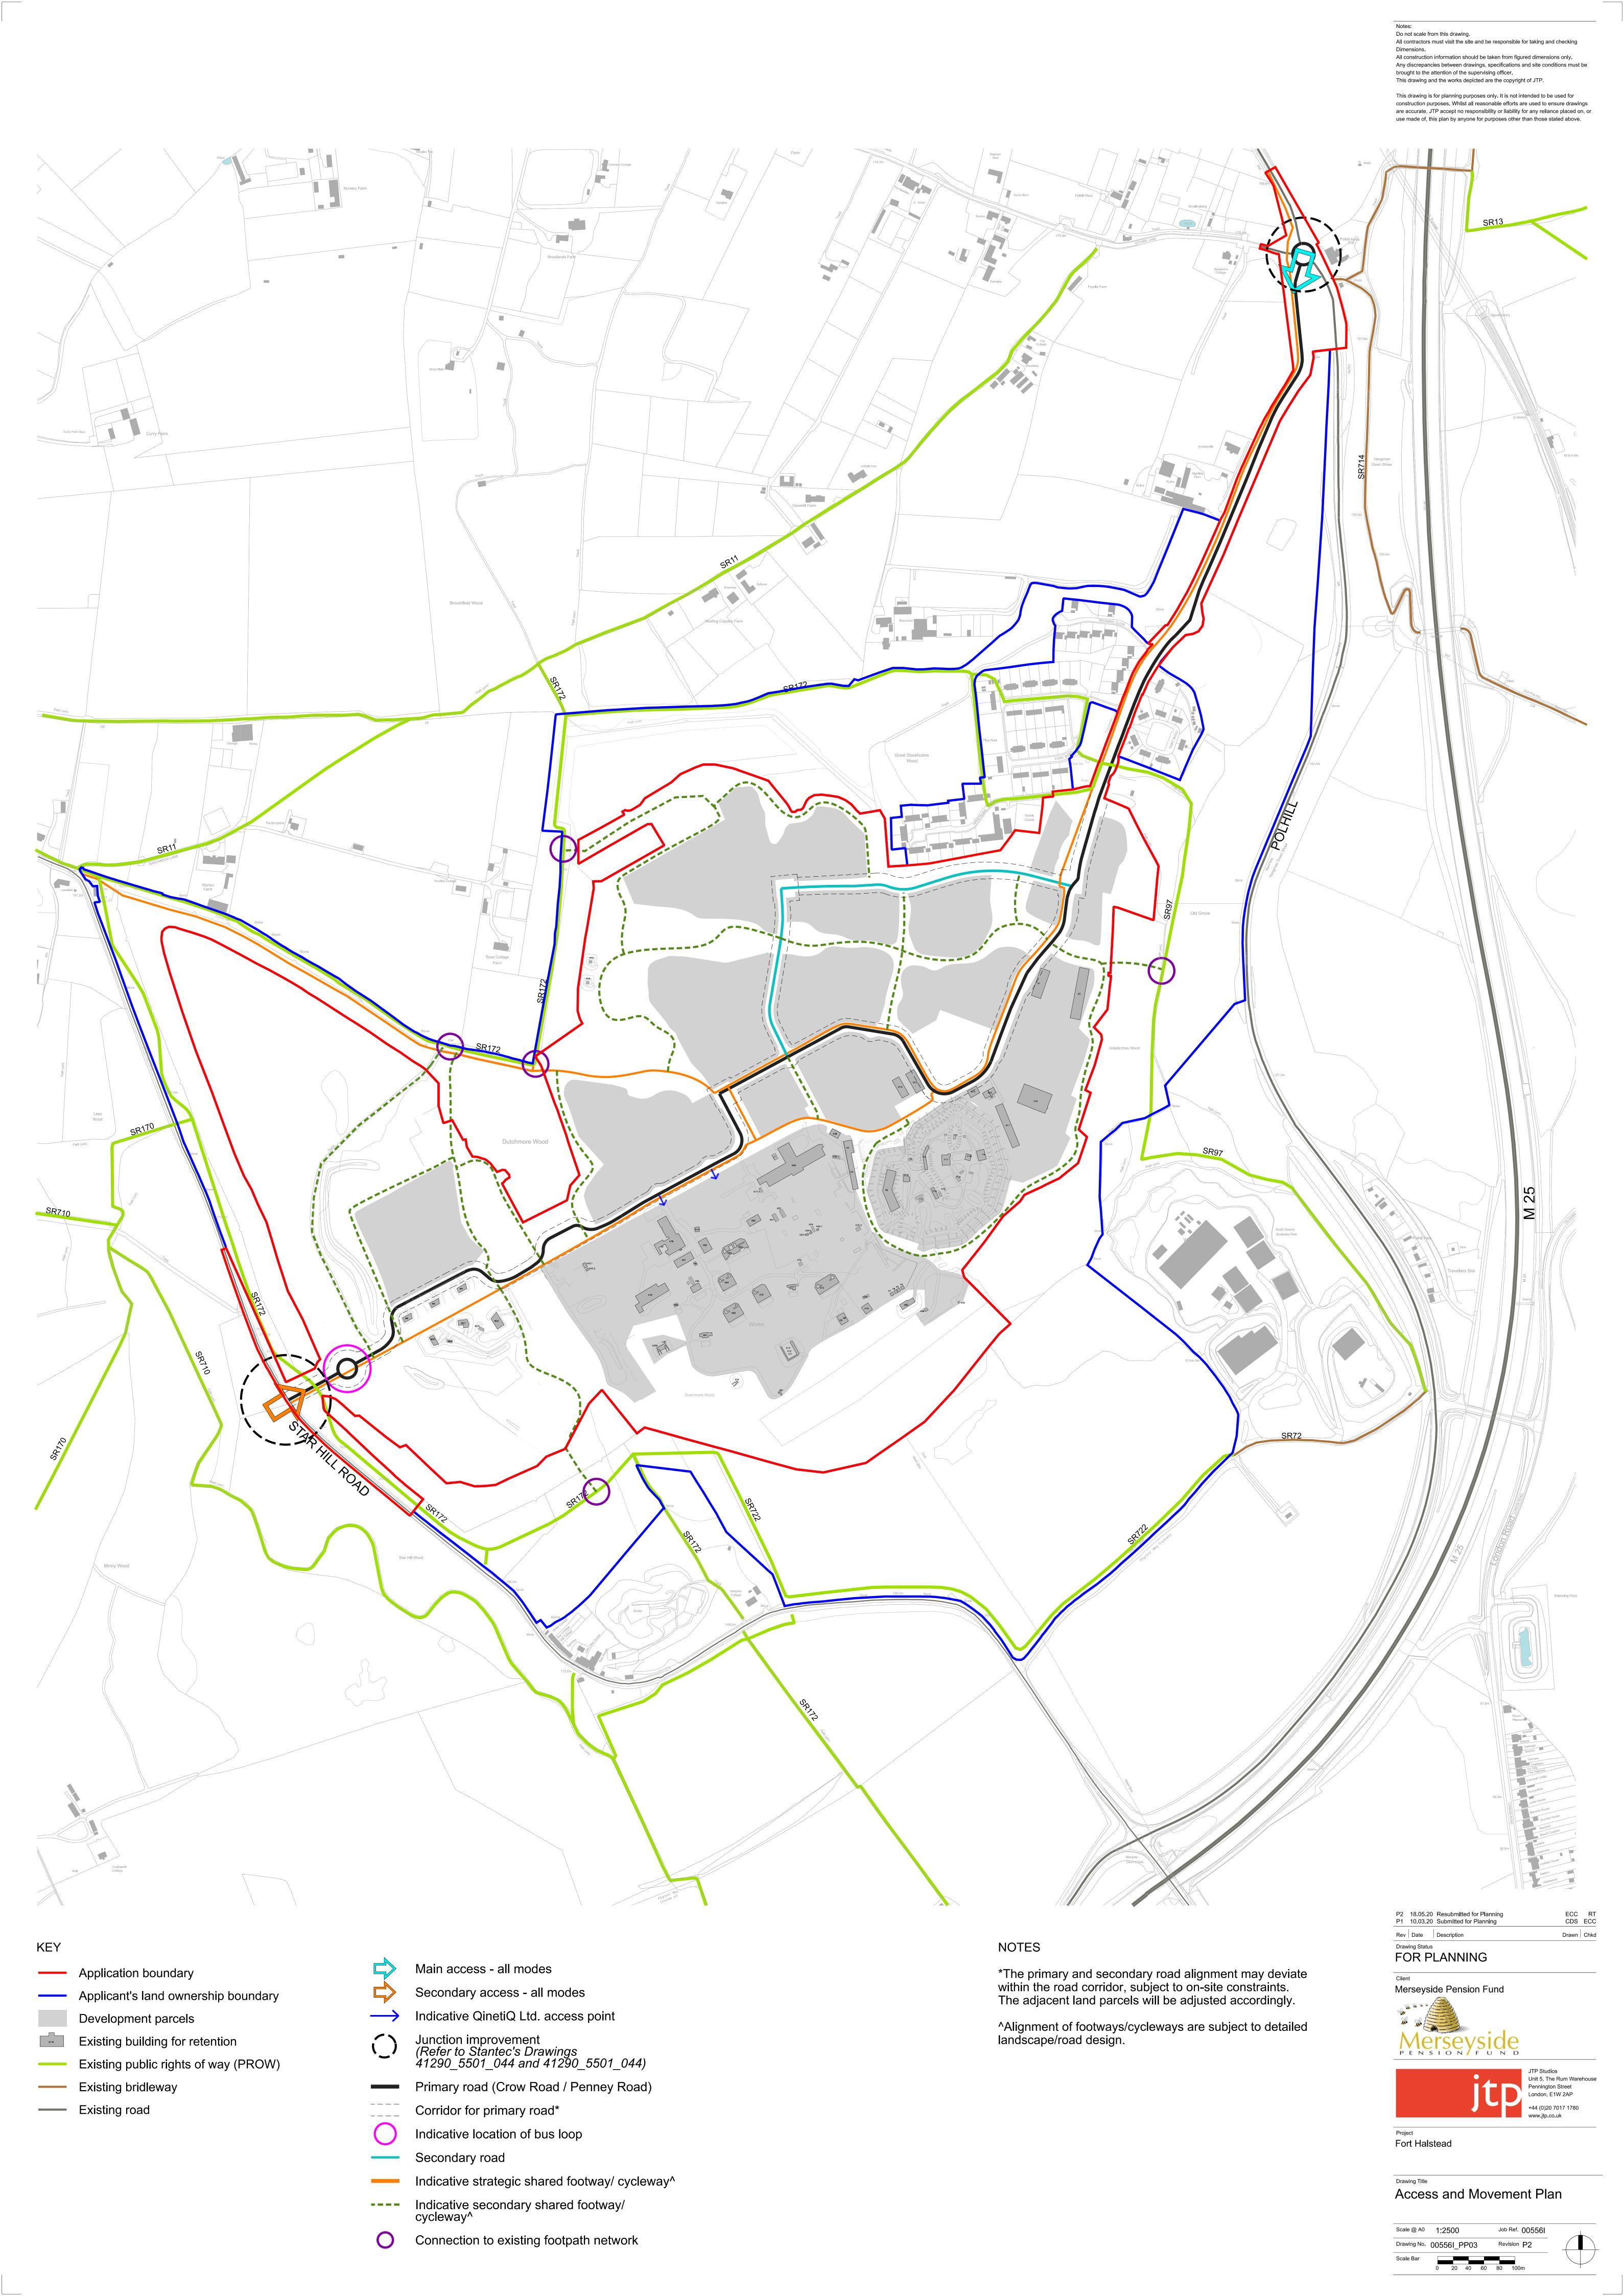

| WEATHER-<br>FINE<br>URED ON SEVENOA | DUAL CWY<br>AKS ROAD, 30 METR                       | NO JUN IN<br>20M<br>ES SOUTH OF THE J |                   |                   | NO XING FACIL IN                                                 |                            | NONE IN 50M                  |
| 01190182456  POLICE - AT SCEN  ON WEDNESDAY  CASUALTY | E<br>22 MAY 2019 AT 10:4<br>001 (002) | ROAD-DRY<br>00 A COLLISION OCC<br>(84 YRS - M - RED<br>CAR | WEATHER-<br>FINE<br>URED ON SEVENOA | DUAL CWY  AKS ROAD, 30 METR  SERIOUS  (70 YRS - M - | NO JUN IN<br>20M<br>ES SOUTH OF THE J | IUNCTION WITH LON |                   | NO XING FACIL IN<br>MLEY INVOLVING OI<br>(SW TO SE)<br>FRONT HIT |                            | NONE IN 50M                  |







## **Appendix F**