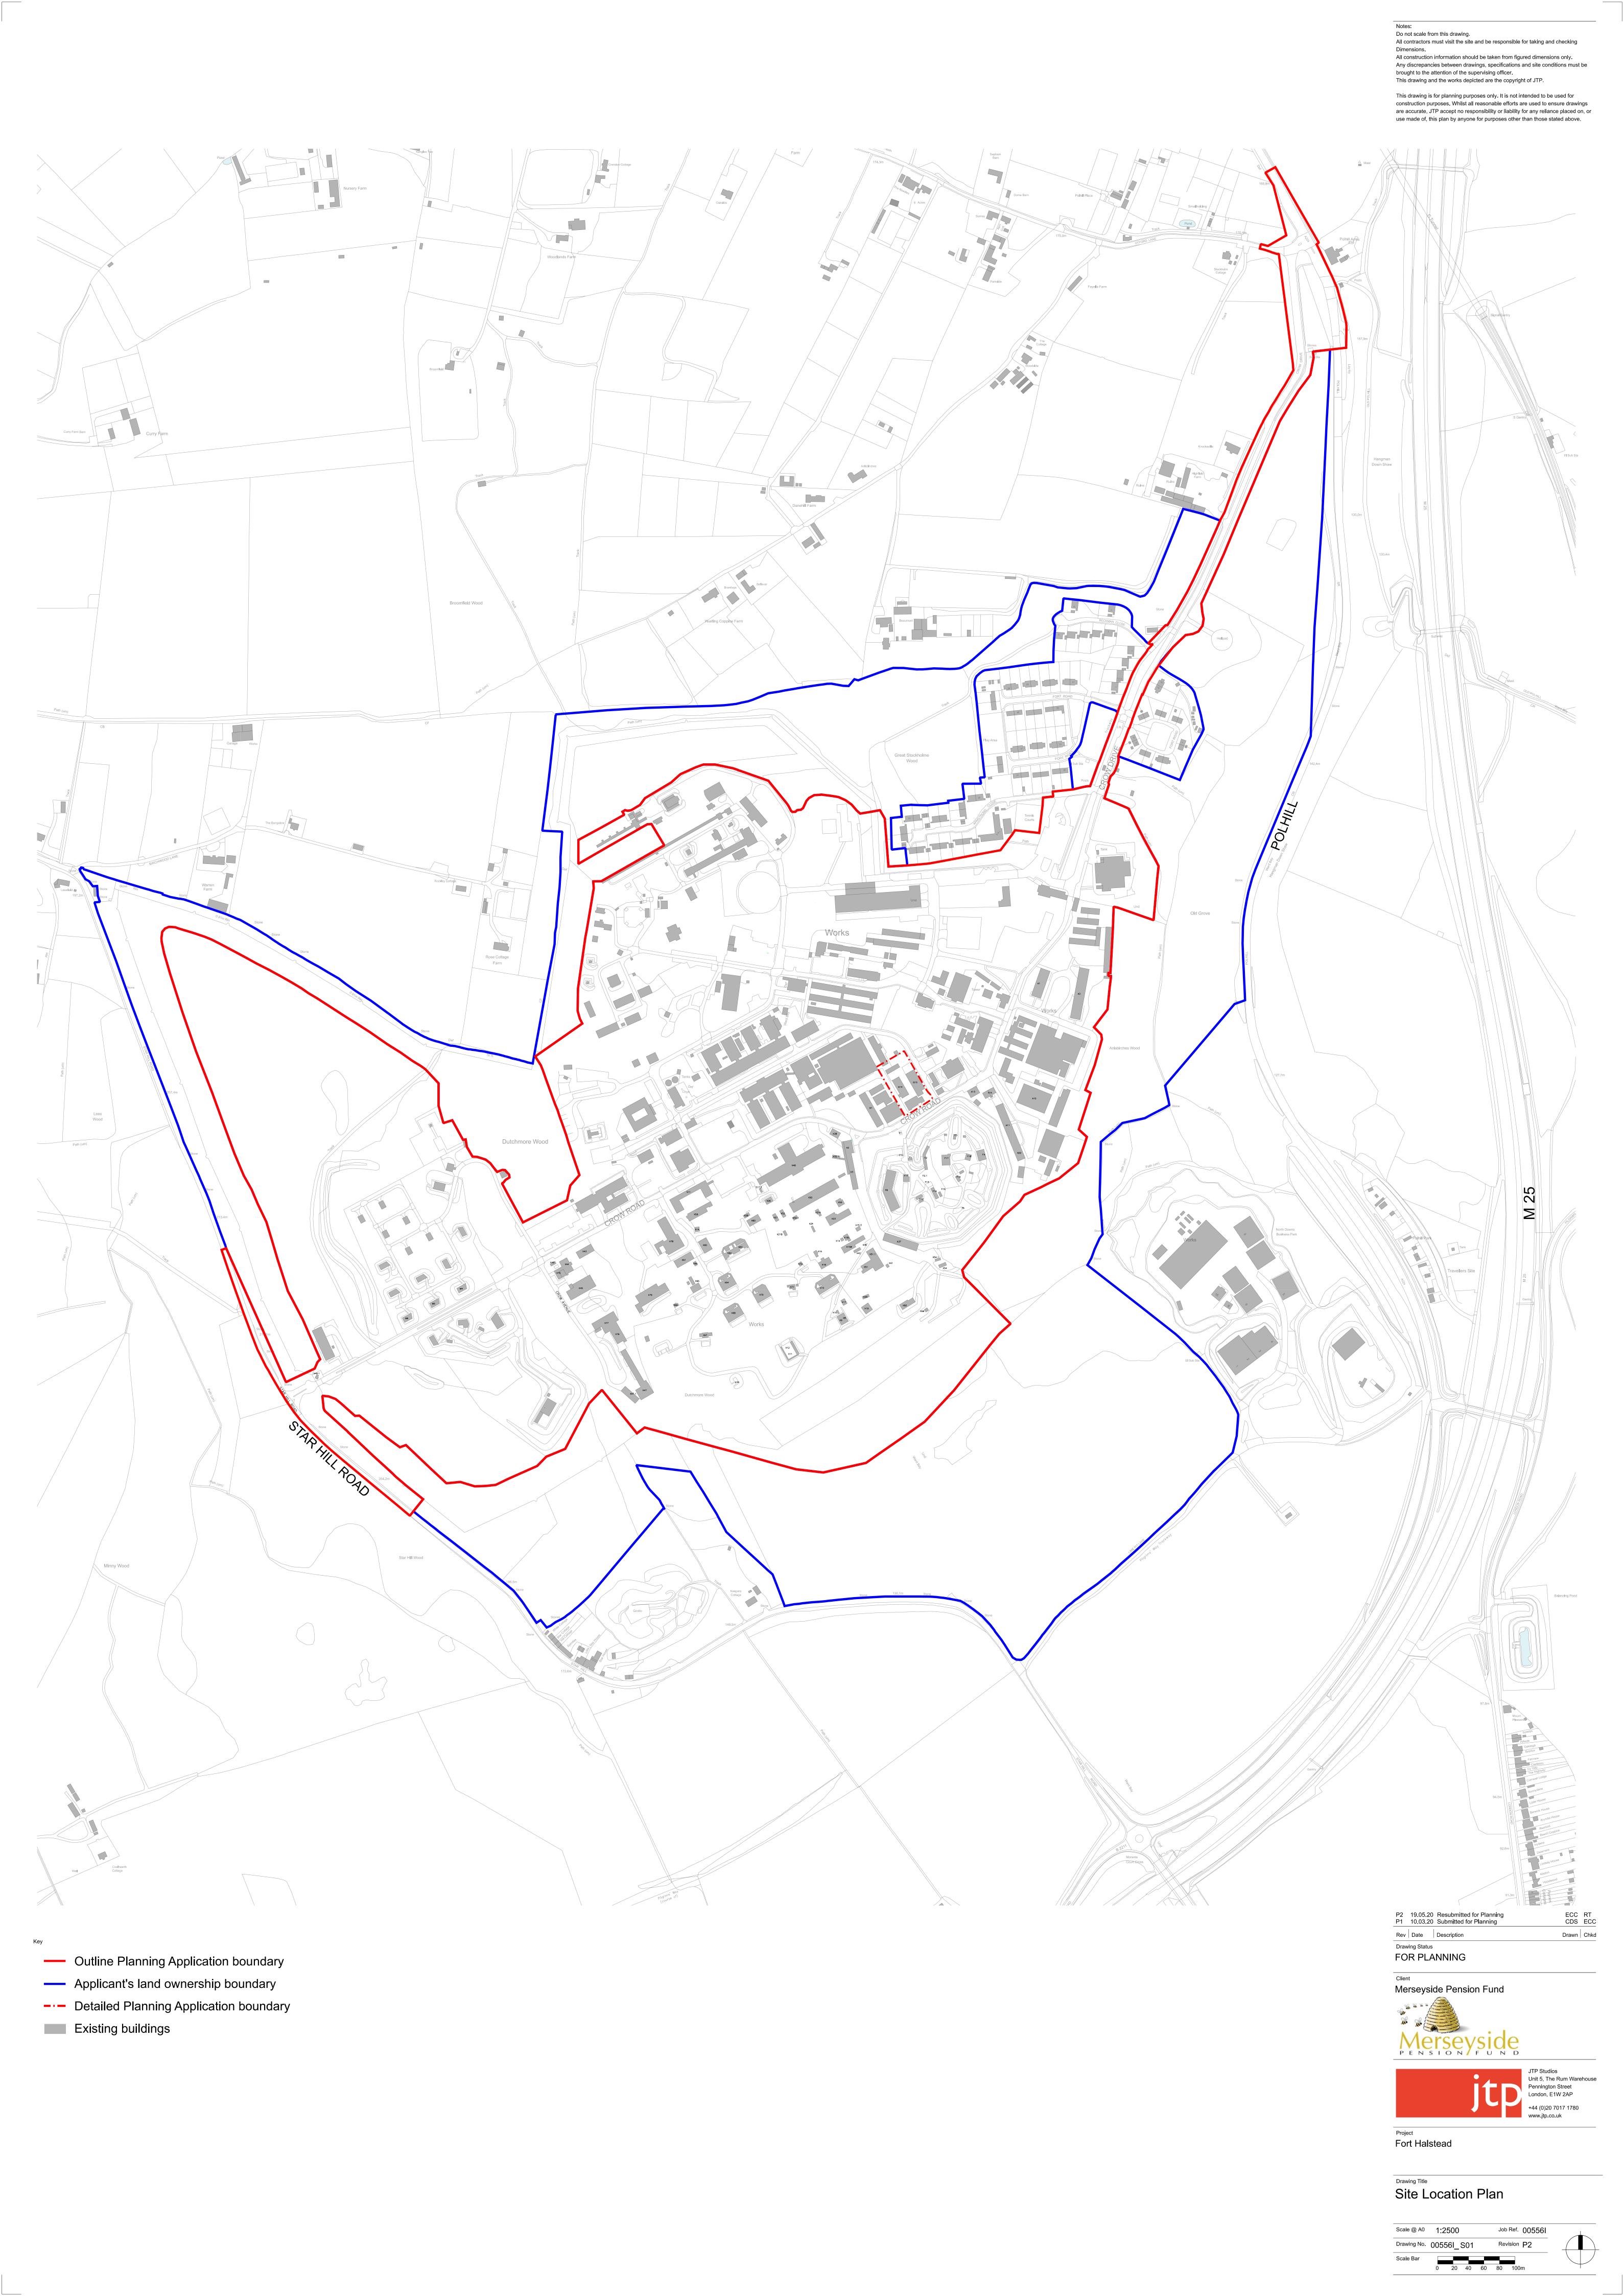

| WEATHER-<br>FINE<br>URED ON SEVENOA | DUAL CWY<br>AKS ROAD, 30 METR                       | NO JUN IN<br>20M<br>ES SOUTH OF THE J |                   |                   | NO XING FACIL IN                                                 |                            | NONE IN 50M                  |
| 01190182456  POLICE - AT SCEN  ON WEDNESDAY  CASUALTY | E<br>22 MAY 2019 AT 10:4<br>001 (002) | ROAD-DRY<br>00 A COLLISION OCC<br>(84 YRS - M - RED<br>CAR | WEATHER-<br>FINE<br>URED ON SEVENOA | DUAL CWY  AKS ROAD, 30 METR  SERIOUS  (70 YRS - M - | NO JUN IN<br>20M<br>ES SOUTH OF THE J | IUNCTION WITH LON |                   | NO XING FACIL IN<br>MLEY INVOLVING OI<br>(SW TO SE)<br>FRONT HIT |                            | NONE IN 50M                  |







## **Appendix F**