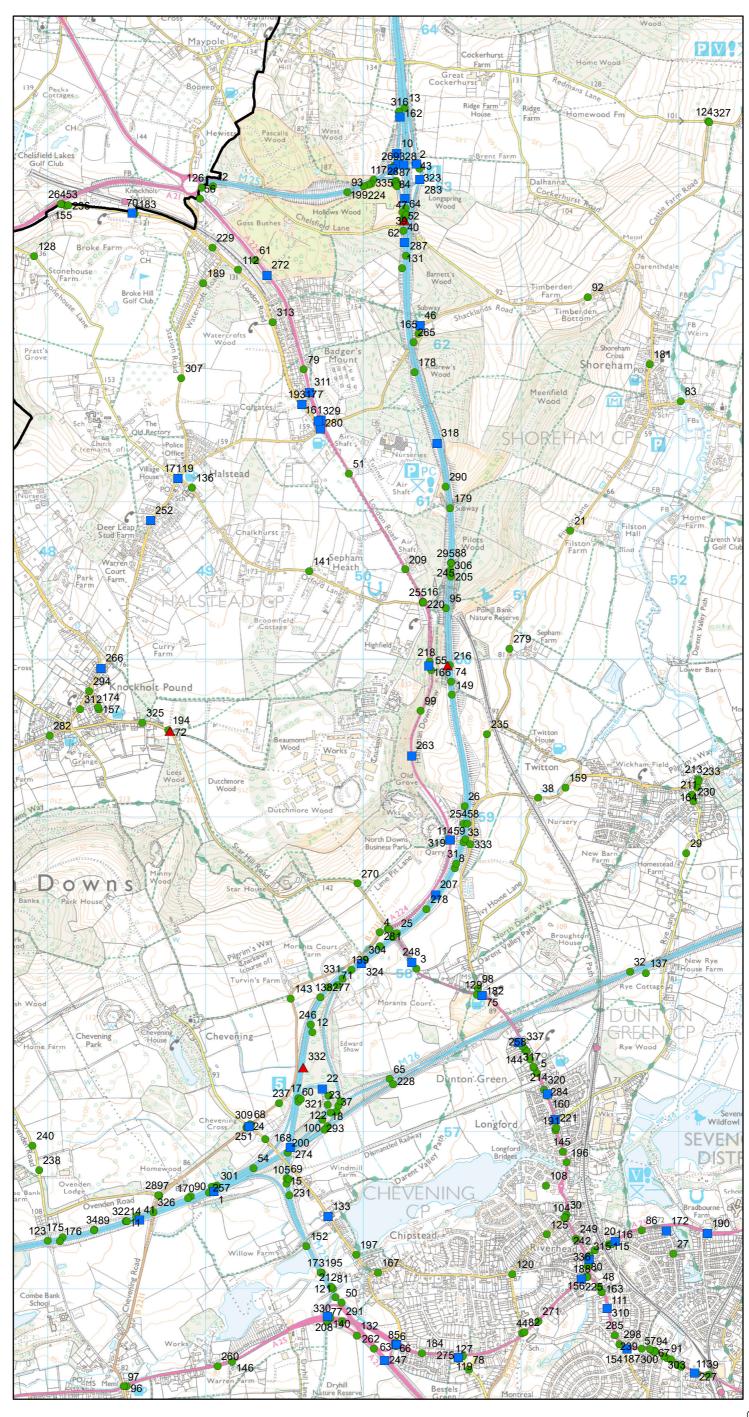

## **Appendix E**

KCC Ref number: EXT/058/20

Date: 24-February-2020

Time: 13:31:16

Title: Fort Halstead, Sevenoaks

Requested output: D - Print Crash Report

Date: 24-February-2020

Accident Date BETWEEN '01-Oct-2014' AND '30-Sep-2019'

There were 337 reported crashes resulting in injury

| No | Location                                                                                                                                                                                                                   |                                                         | Severity                       | Date                           | Day                 | Time      | Street<br>Lighting                 | Road Surface  | Weather   | Pedestrian<br>Direction | Factors           |                   | Involv | red |
|----|----------------------------------------------------------------------------------------------------------------------------------------------------------------------------------------------------------------------------|---------------------------------------------------------|--------------------------------|--------------------------------|---------------------|-----------|------------------------------------|---------------|-----------|-------------------------|-------------------|-------------------|--------|-----|
| 1  | Road No M25<br>Section 025                                                                                                                                                                                                 | Grid 549053E<br>Ref 156618N                             | SERIOUS                        | 11/10/2014                     | 7                   | 00:09     | L                                  | Dry           | Fine      |                         | S.\               | /EH               |        |     |
|    | M25 Chevening N                                                                                                                                                                                                            | Marker Post 4268                                        | A, Sevenoaks                   | , Kent                         |                     |           |                                    |               |           | Sevenoaks               |                   |                   |        |     |
|    | V1 Has Just Lost<br>Barrier.                                                                                                                                                                                               | Control on the Be                                       | end and Collic                 | led with Nears                 | side C              | Crash     |                                    | Veh1, car, NE | -> SW     |                         | 1 -               | Casual<br>/ehicle |        | 2   |
| 2  | Road No M25         Grid 550335E         SLIGHT         15/10/2014         4         17:17         L         Wet/Damp         Rain           M25, Junction 4, Jw A224, Sevenoaks, Kent         Sevenoaks         Sevenoaks |                                                         |                                |                                |                     |           |                                    |               |           |                         |                   |                   |        |     |
|    | M25, Junction 4,                                                                                                                                                                                                           | Jw A224, Seveno                                         | aks, Kent                      |                                |                     | Sevenoaks |                                    |               |           |                         |                   |                   |        |     |
|    | V1 Driving on the<br>Back of V2 at Ver<br>V2 Claimed to Ha<br>Likely Minor Whip<br>Card-Slight Injury                                                                                                                      | y Low Speed App<br>ve Back/Neck Pa<br>-Lash If Anything | orox 10-20Mp<br>ain. Paramedio | h. S170 Comր<br>cs Stated Driv | Driver o<br>V2 Most | f         | Veh1, car, N -><br>Veh2, car, N -> |               |           | -                       | Casual<br>/ehicle |                   | 1 2    |     |
| 3  | Road No A224<br>Section 056                                                                                                                                                                                                | Grid 550340E<br>Ref 158034N                             | SLIGHT                         | 17/10/2014                     | 6                   | 08:32     | L                                  | Wet/Damp      | Rain Wind |                         | R.TURN            |                   |        |     |
|    | A224, Morants Court Road Jw Morants Court, Dunton Green, Kent                                                                                                                                                              |                                                         |                                |                                |                     |           |                                    | Sevenoaks     |           |                         |                   |                   |        |     |
|    | V2 Driver Decide<br>V1 Travelling on t                                                                                                                                                                                     |                                                         | ее                             | , ,                            |                     |           | Casual<br>/ehicle                  |               | 2 2       |                         |                   |                   |        |     |