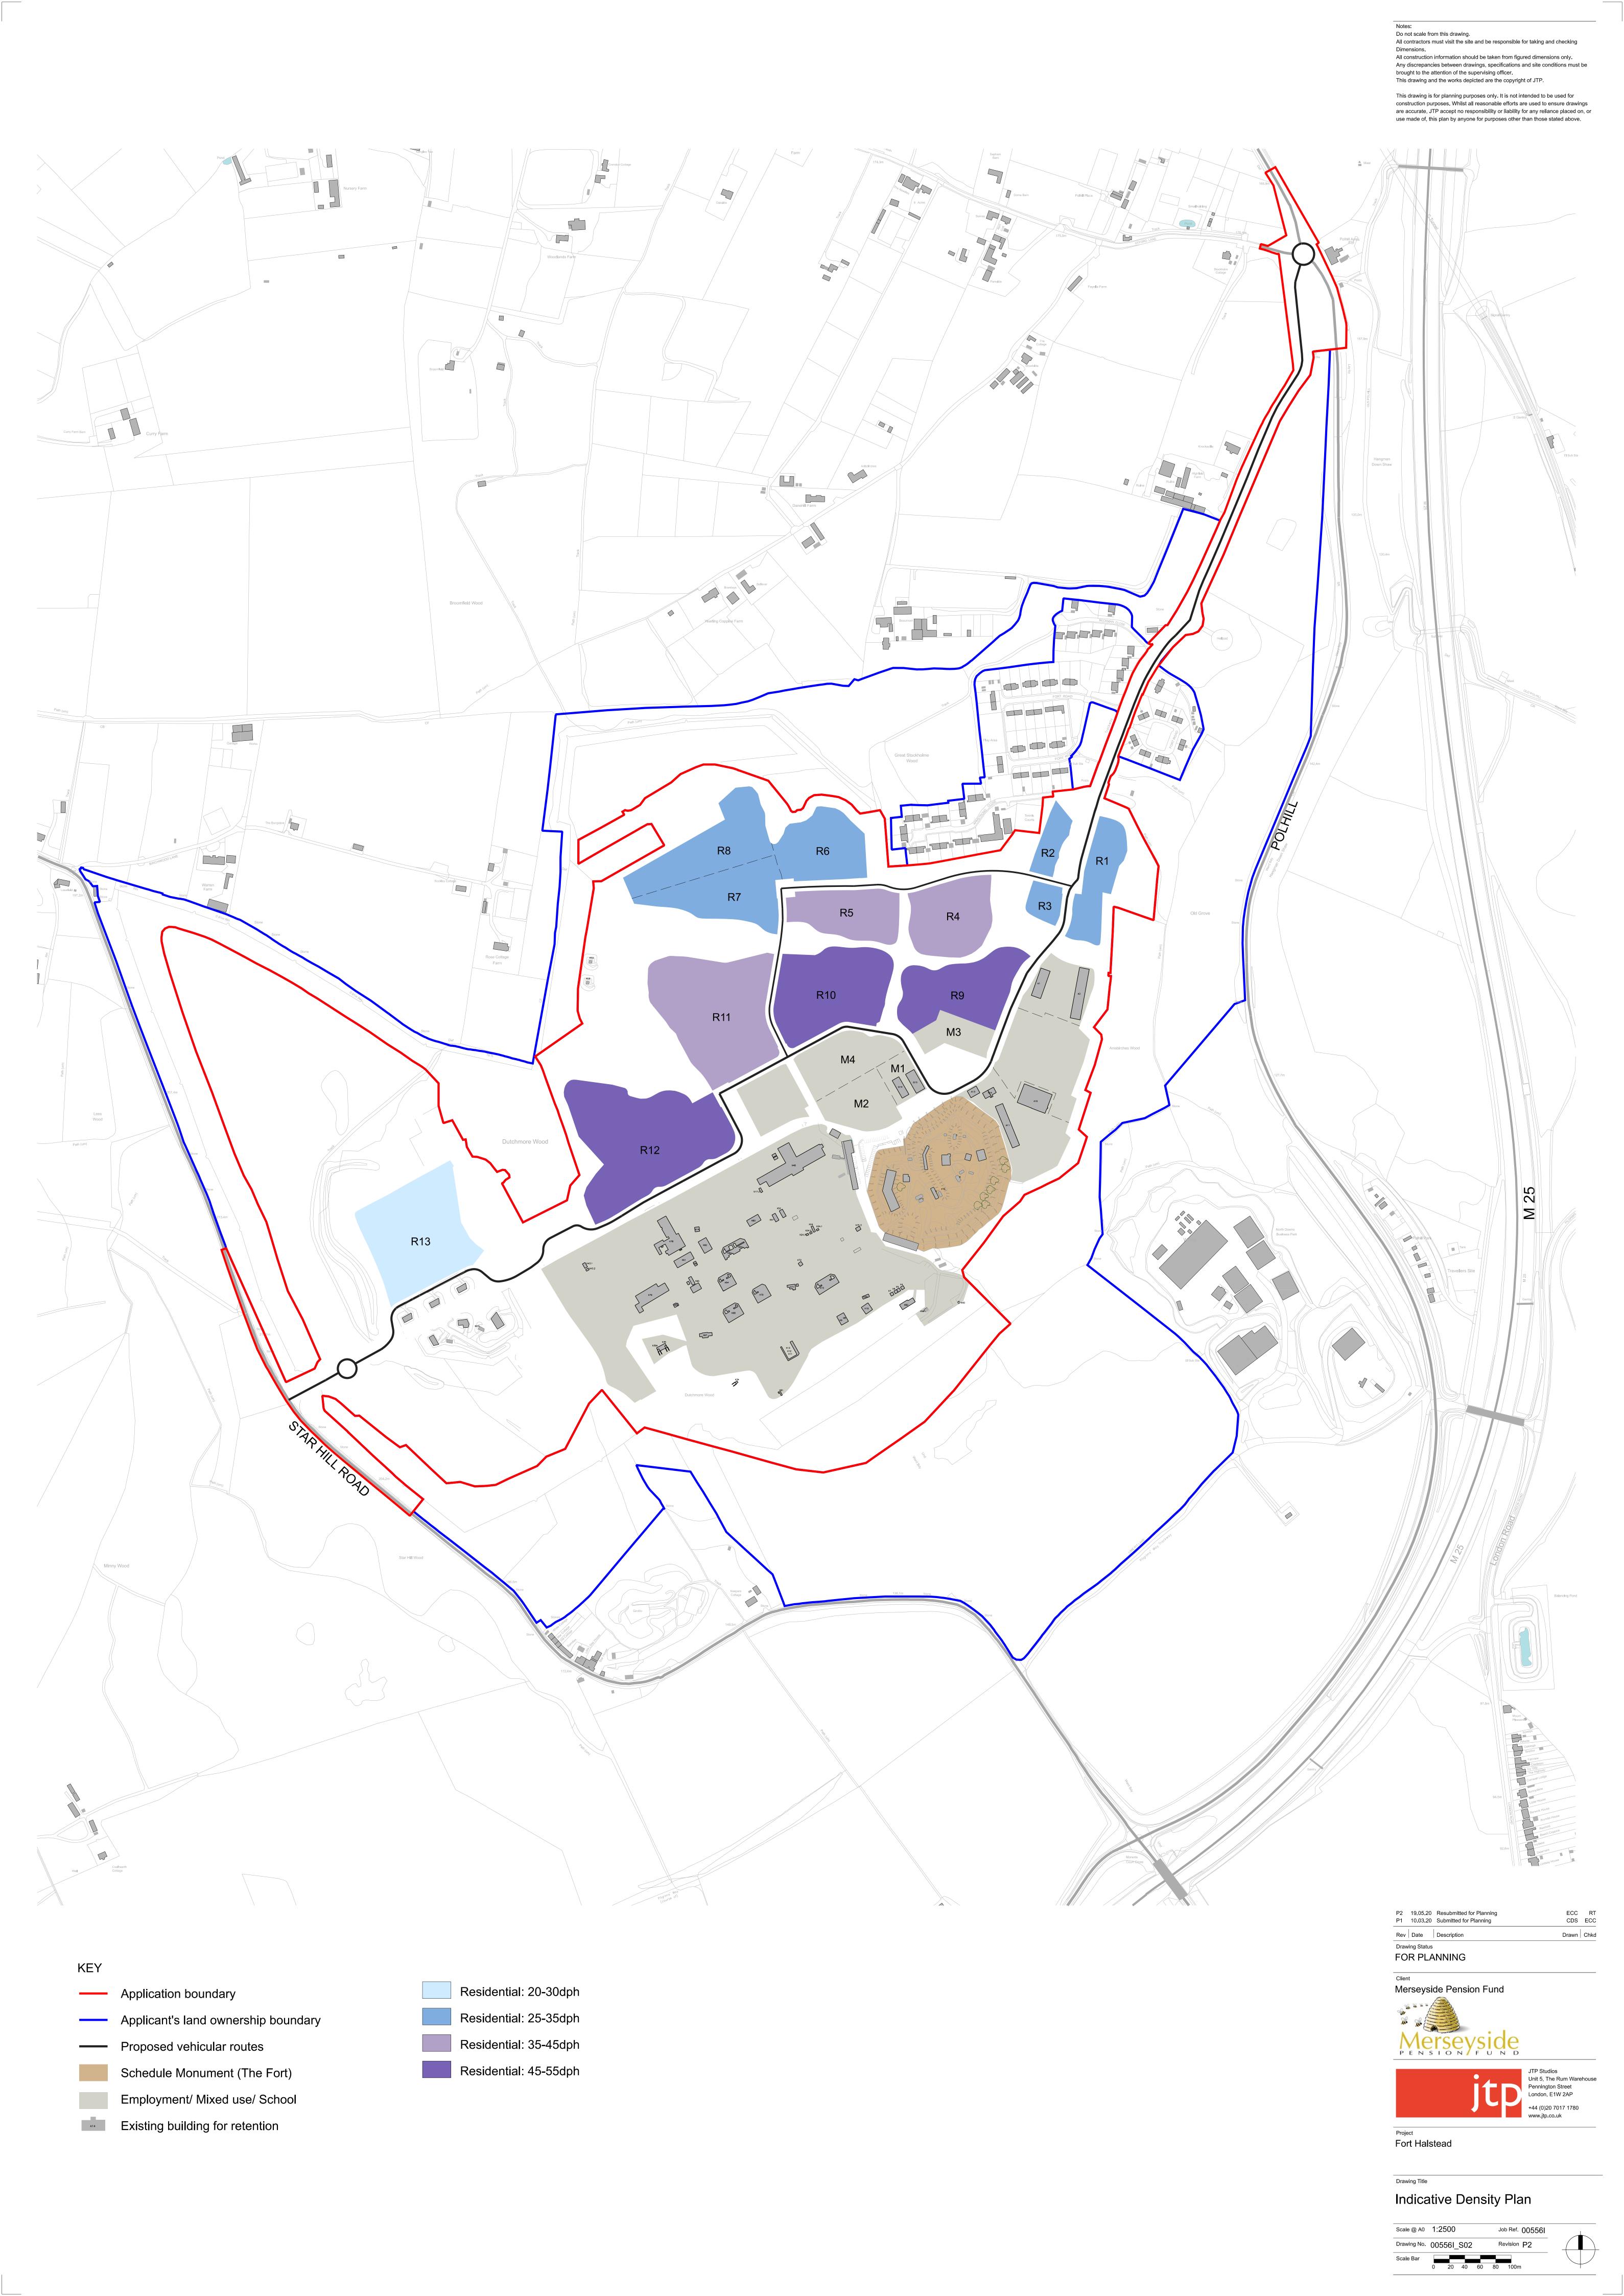

| WEATHER-<br>FINE<br>URED ON SEVENOA | DUAL CWY<br>AKS ROAD, 30 METR                       | NO JUN IN<br>20M<br>ES SOUTH OF THE J |                   |                   | NO XING FACIL IN                                                 |                            | NONE IN 50M                  |
| 01190182456  POLICE - AT SCEN  ON WEDNESDAY  CASUALTY | E<br>22 MAY 2019 AT 10:4<br>001 (002) | ROAD-DRY<br>00 A COLLISION OCC<br>(84 YRS - M - RED<br>CAR | WEATHER-<br>FINE<br>URED ON SEVENOA | DUAL CWY  AKS ROAD, 30 METR  SERIOUS  (70 YRS - M - | NO JUN IN<br>20M<br>ES SOUTH OF THE J | IUNCTION WITH LON |                   | NO XING FACIL IN<br>MLEY INVOLVING OI<br>(SW TO SE)<br>FRONT HIT |                            | NONE IN 50M                  |







## **Appendix F**