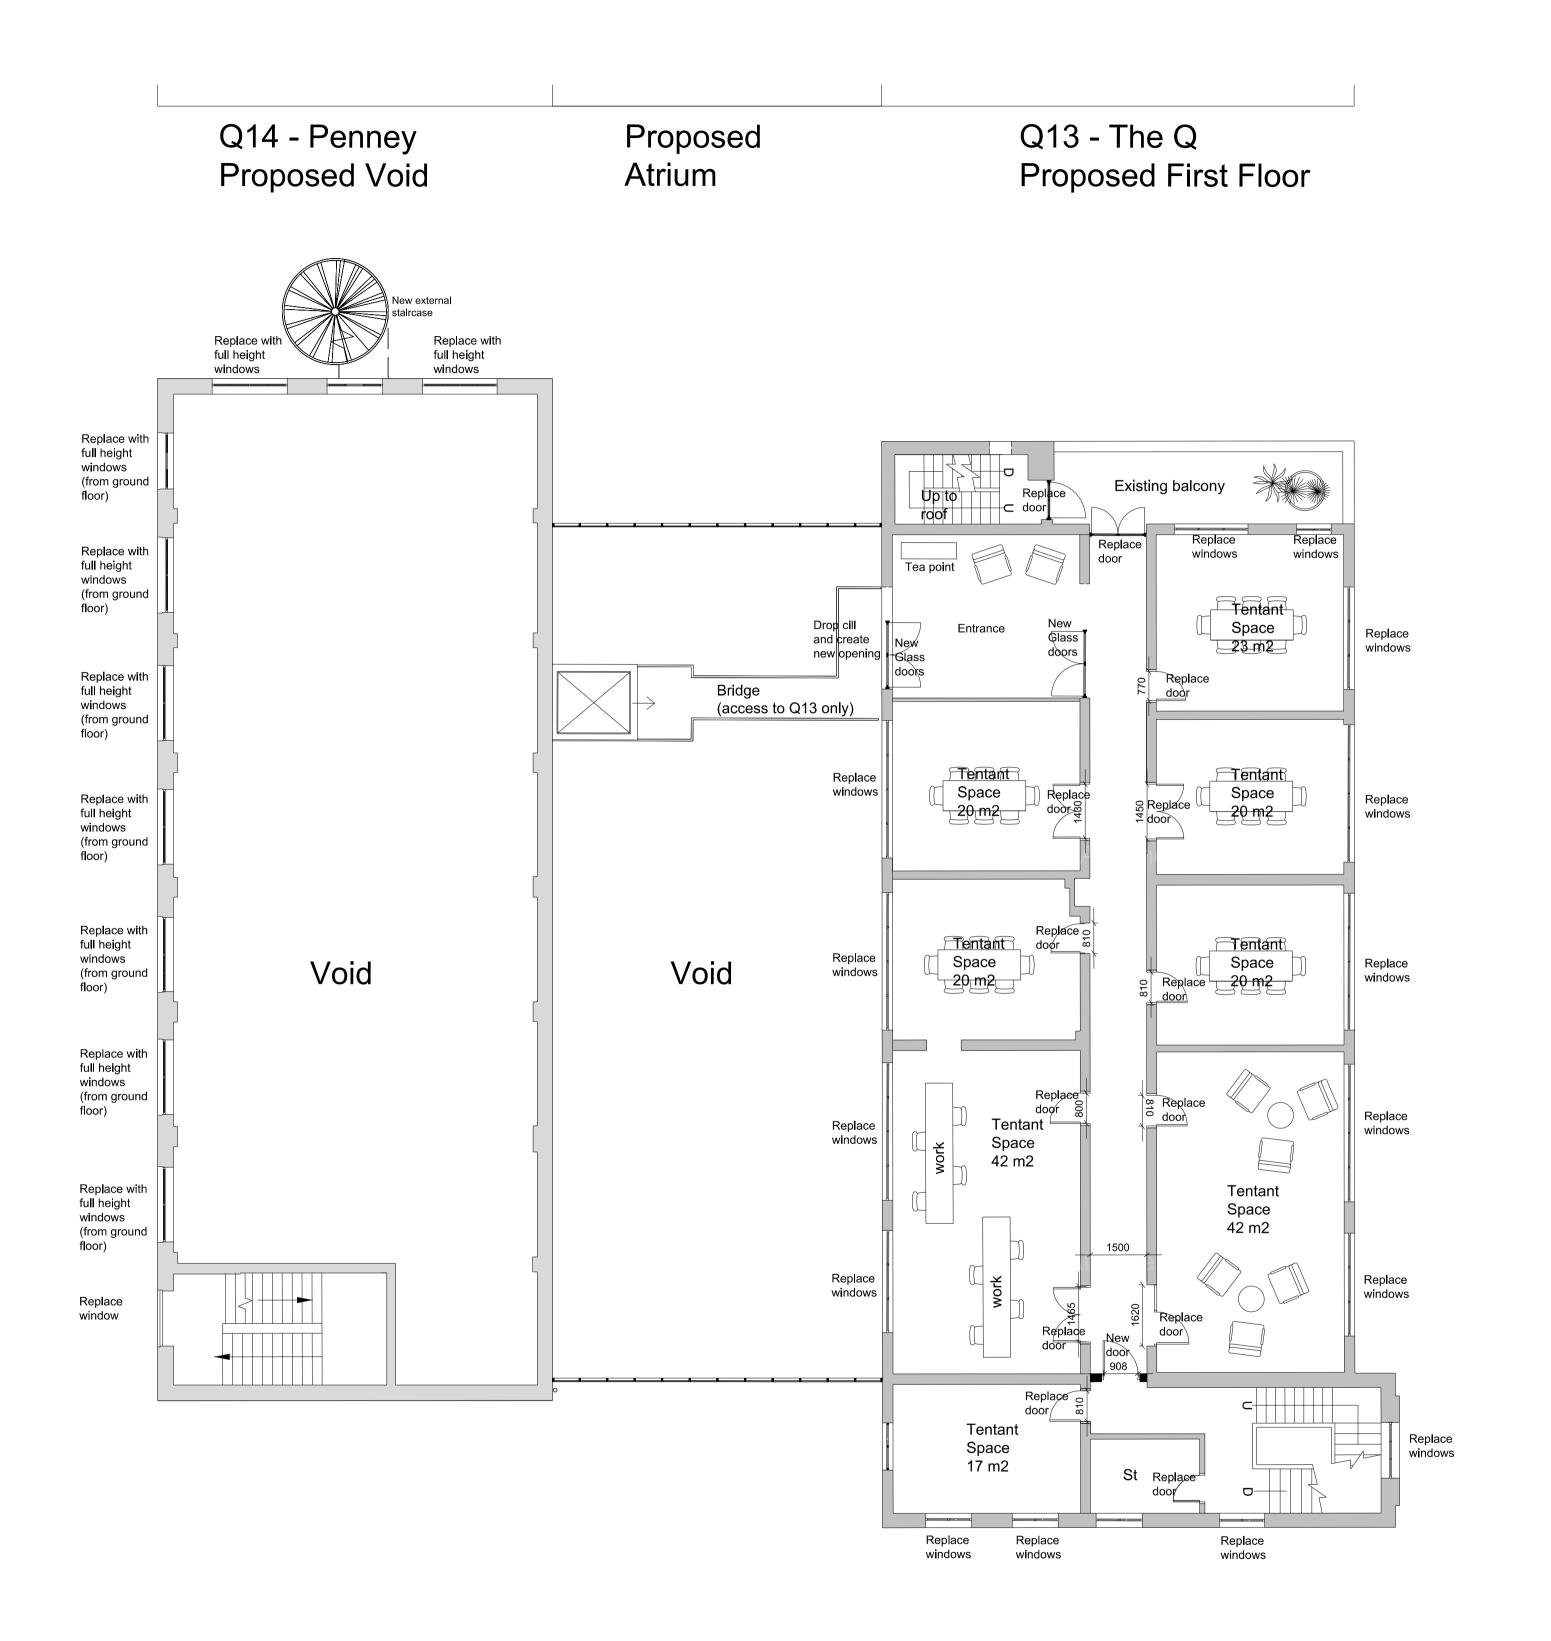

## Village Centre

Q14 Proposed Void\_Q13 Proposed First Floor

 Scale @ A1 1:100
 Job Ref. 00556J

 Drawing No. 00556J \_ Q14-13\_S12 Revision P1

 Scale Bar