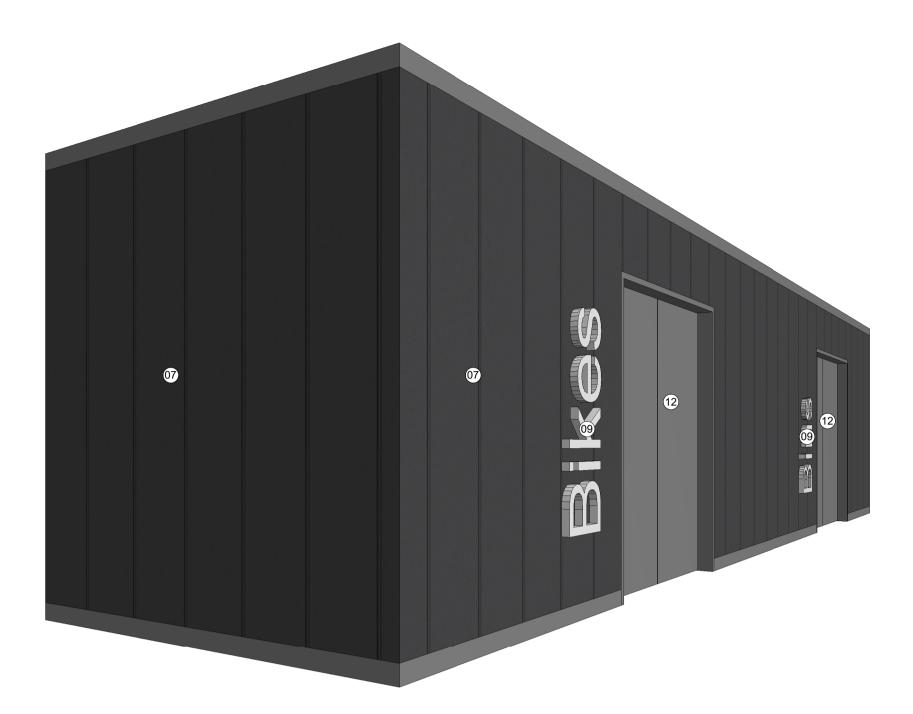

MATERIAL KEY

- 01 Brown Red brick to match existing02 Black brick (soldier course)
- 03 Black brick (stretcher course)
- Black brick (stretcher course)
  Black crittall style windows (mandatory T-shape glazing bars)
  Black crittall style doors (mandatory T-shape glazing bars)
  Black curtain walling for Atrium
  Black metal finish
  Black paint finish: lintels/cills
  Signage metallic grey
  Lighting: Wall mounted grey metallic RAL 9007
  Glazed Elements
  Grey metal finish

Drawing Title Village Centre Q13 - 14 Bin & Cycle Store Job Ref. 00556J Scale @A1 Drawing No.00556J\_Q13-14\_S14 Revision.P1 Scale Bar 0 500 1000 1500 2000 2500 mm