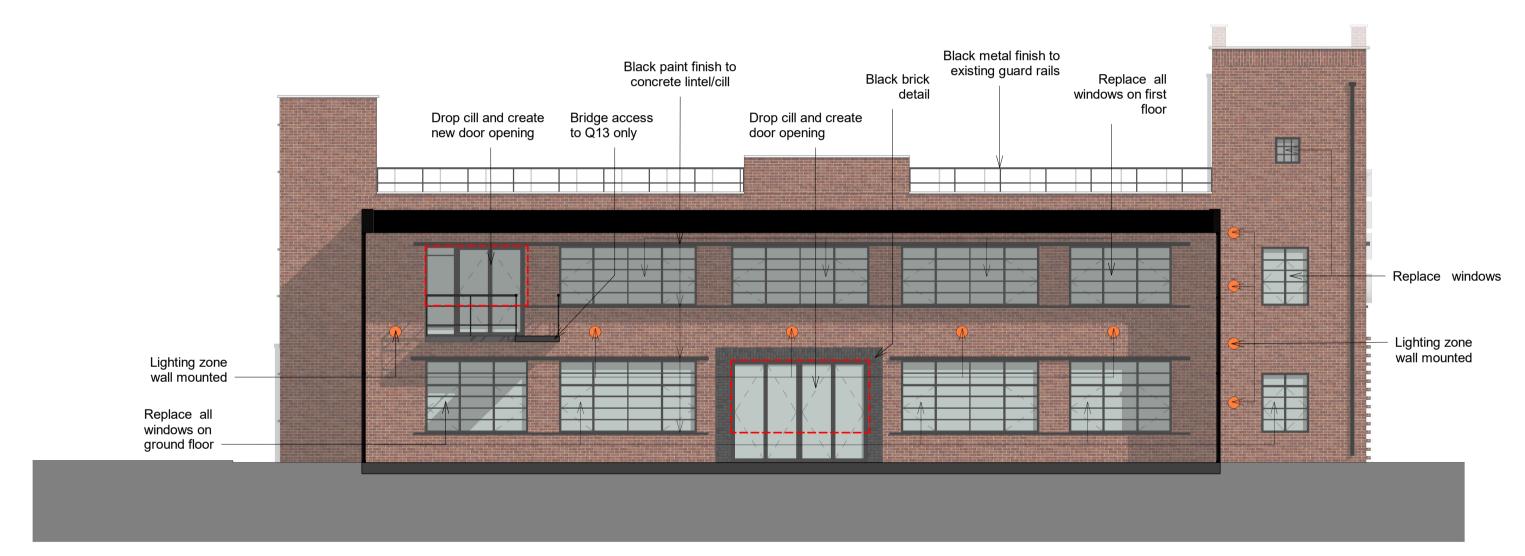

GENERAL

- Original window designs have been incorporated to Q13 as per 1939 plans
- Original window designs have been incorporated to Q14 as per 1949 plans
   Brielwerk to be repaired and restored where personality
- Brickwork to be repaired and restored where necessary
  Proposed elevation to be read in conjunction with annotation provided on the proposed plan

Areas of demolition, restoration or repair

Lighting Zone (to be confirmed at technical stage)

| P1             | 20.09.19 | PLANNING    | CBT   | CDS  |  |
|----------------|----------|-------------|-------|------|--|
| Rev            | Date     | Description | Drawn | Chkd |  |
| Drawing Status |          |             |       |      |  |
|                |          |             |       |      |  |