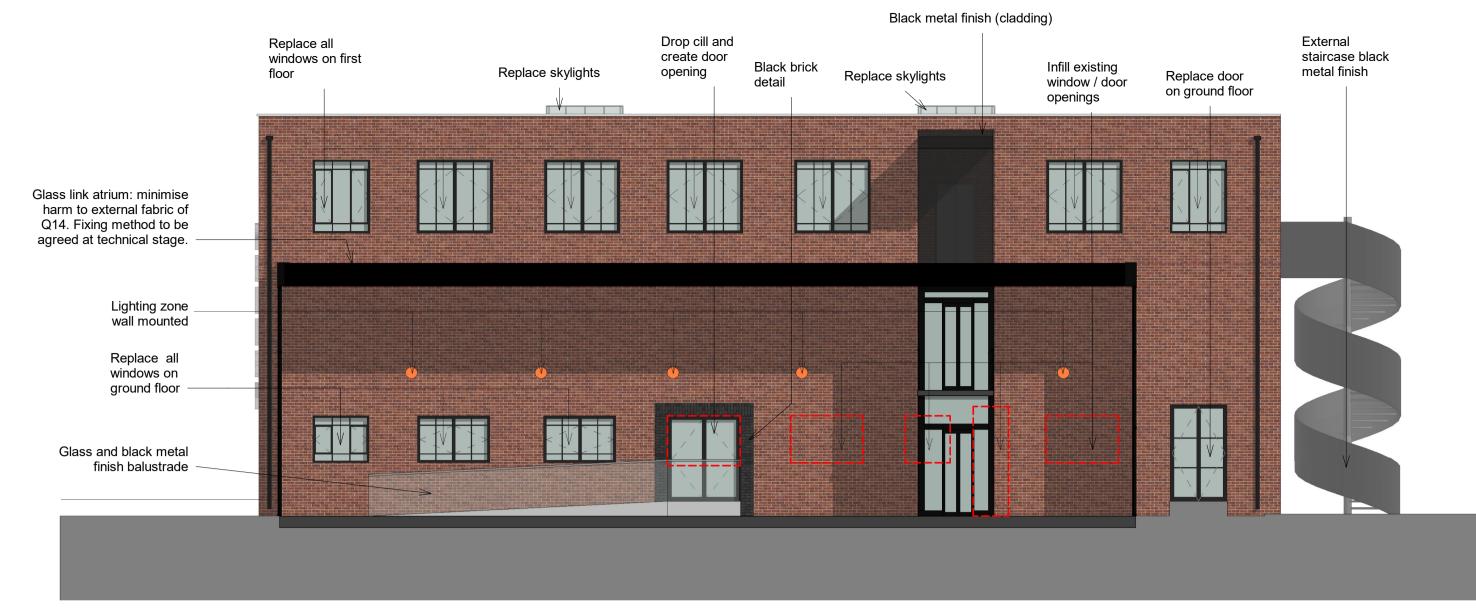

GENERAL

- Original window designs have been incorporated to Q13 as per 1939 plans
- Original window designs have been incorporated to Q14 as per 1949 plans
   Brielwerk to be repaired and restored where personality
- Brickwork to be repaired and restored where necessary
  Proposed elevation to be read in conjunction with annotation provided on the proposed plan

Areas of demolition, restoration or repair

Lighting Zone (to be confirmed at technical stage)

| P1             | 20.09.19 | PLANNING    | CBT   | CDS  |  |
|----------------|----------|-------------|-------|------|--|
| Rev            | Date     | Description | Drawn | Chkd |  |
| Drawing Status |          |             |       |      |  |
|                |          |             |       |      |  |