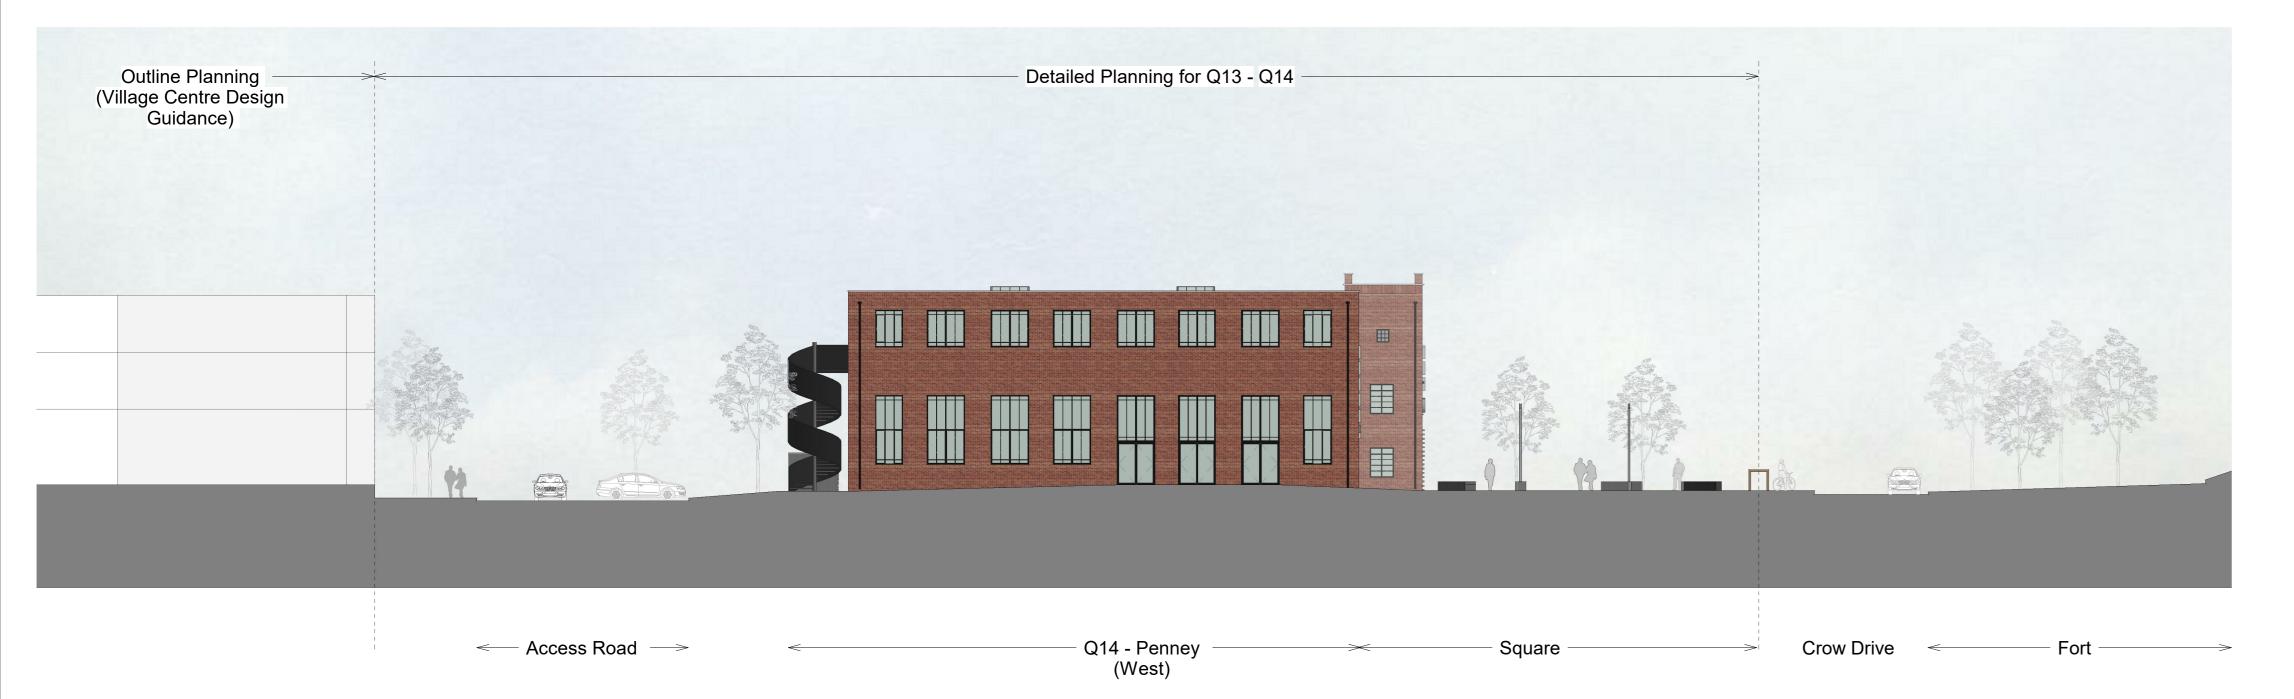

### Drawing Title Village Centre Q13-14 Proposed Sections

 Scale @A1
 Job Ref. 00556J

 Drawing No.00556J\_Q13-14\_S12
 Revision. P1

 Scale Bar
 0

 0
 1
 2
 3
 4
 5 m

Street Elevation\_West

Street Elevation\_ South