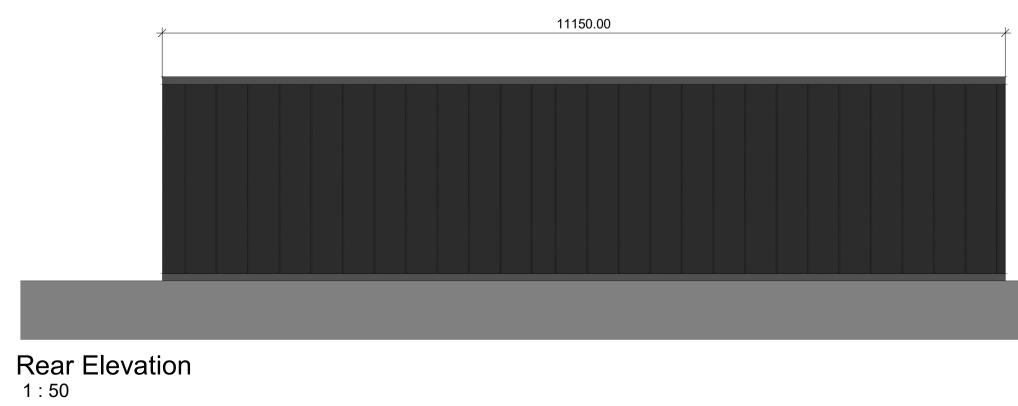

Drawing Title Village Centre Q13 - 14 Bin & Cycle Store Job Ref. 00556J Scale @A1 Drawing No.00556J\_Q13-14\_S14 Revision.P1 Scale Bar 0 500 1000 1500 2000 2500 mm