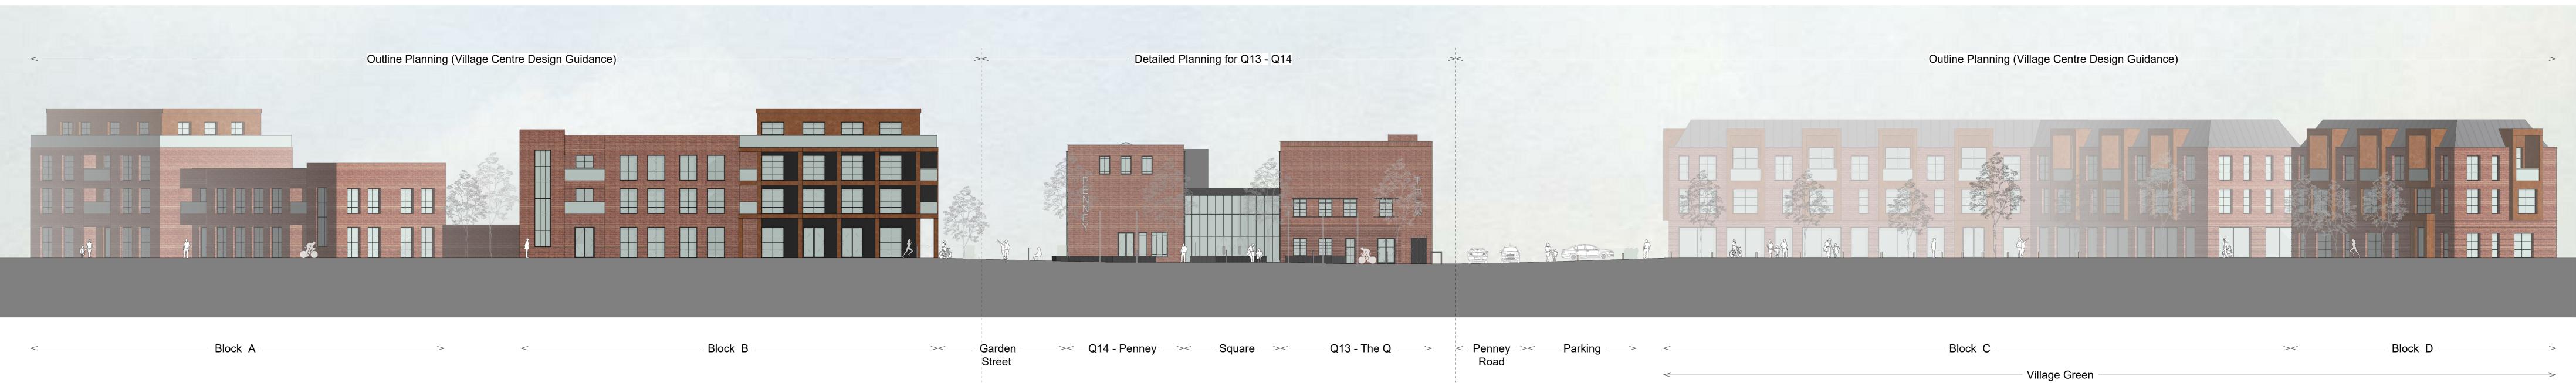

Drawing Title Village Centre Q13 - 14 Street Elevations Job Ref. 00556J Scale @A1 Drawing No.00556J\_Q13-14\_S13 Revision.P1 Scale Bar 0 2 4 6 8 10 m

Front Elevation 1:50

3D View\_Bin & Cycle Store

Right Elevation