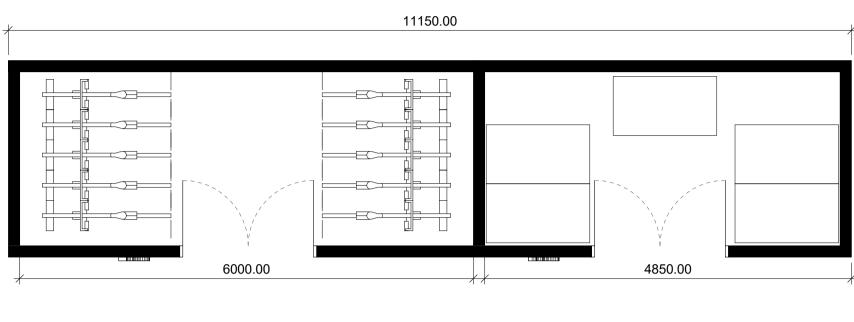

Drawing Title Village Centre Q13 - 14 Bin & Cycle Store Job Ref. 00556J Scale @A1 Drawing No.00556J\_Q13-14\_S14 Revision.P1 Scale Bar 0 500 1000 1500 2000 2500 mm