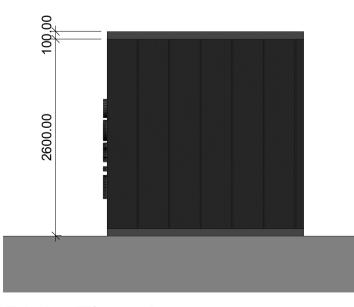

Drawing Title Village Centre Q13 - 14 Street Elevations Job Ref. 00556J Scale @A1 Drawing No.00556J\_Q13-14\_S13 Revision.P1 Scale Bar 0 2 4 6 8 10 m

Front Elevation 1:50

3D View\_Bin & Cycle Store

Right Elevation