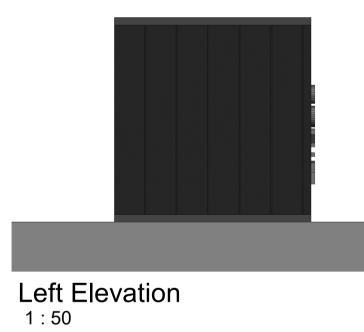

Drawing Title Village Centre Q13 - 14 Street Elevations Job Ref. 00556J Scale @A1 Drawing No.00556J\_Q13-14\_S13 Revision.P1 Scale Bar 0 2 4 6 8 10 m

Front Elevation 1:50

3D View\_Bin & Cycle Store

Right Elevation