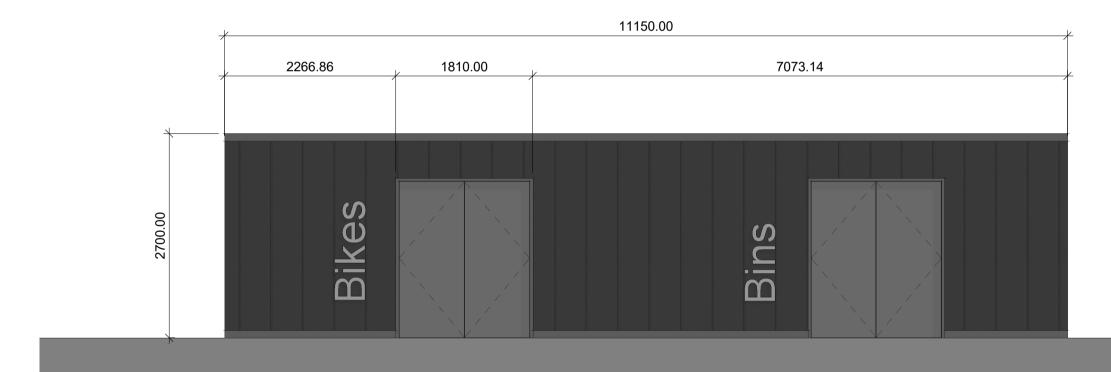

MATERIAL KEY

- 01 Brown Red brick to match existing02 Black brick (soldier course)
- 03 Black brick (stretcher course)
- Black brick (stretcher course)
  Black crittall style windows (mandatory T-shape glazing bars)
  Black crittall style doors (mandatory T-shape glazing bars)
  Black curtain walling for Atrium
  Black metal finish
  Black paint finish: lintels/cills
  Signage metallic grey
  Lighting: Wall mounted grey metallic RAL 9007
  Glazed Elements
  Grey metal finish

Drawing Title Village Centre Q13 - 14 Bin & Cycle Store Job Ref. 00556J Scale @A1 Drawing No.00556J\_Q13-14\_S14 Revision.P1 Scale Bar 0 500 1000 1500 2000 2500 mm