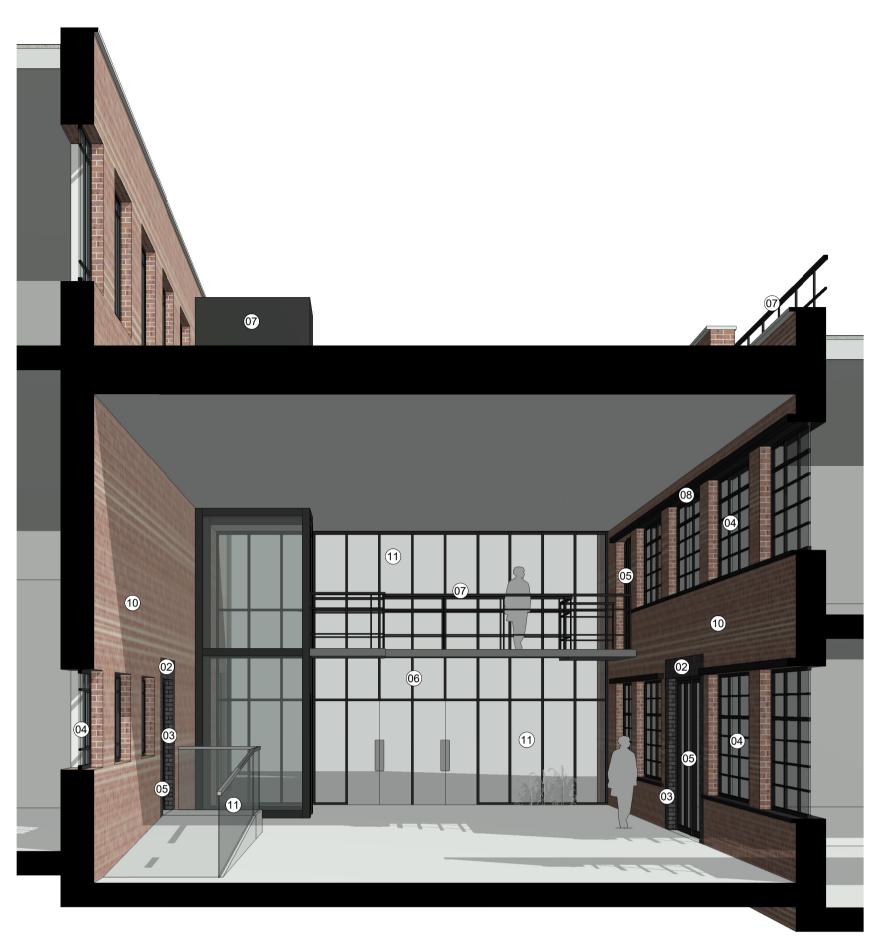

Internal View of Atrium

Notes

Do not scale from this drawing.

All contractors must visit the site and be responsible for taking and checking dimensions.

All construction information should be taken from figured dimensions only. Any discrepancies between drawings, specifications and site conditions must be brought to the attention of the supervising officer.

#### MATERIAL KEY

- 01 Brown Red brick to match existing
- 02 Black brick (soldier course)
- 03 Black brick (stretcher course)
- 04 Black crittall style windows (mandatory T-shape glazing bars)
- 05 Black crittall style doors (mandatory T-shape glazing bars)06 Black curtain walling for Atrium
- 07 Black metal finish
- 08 Black paint finish: lintels/cills
- 09 Signage metallic grey10 Lighting: Wall mounted grey metallic RAL 9007
- 11 Glazed Elements
- 12 Grey metal finish