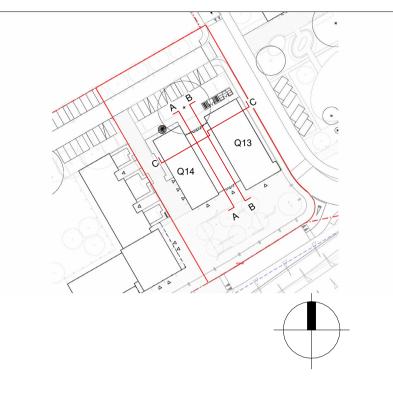

#### PLANNING

JTP Studios Unit 5, The Rum Warehouse Pennington Street London, E1W 2AP +44 (0) 20 7017 1780 www.jtp.co.uk

Fort Halstead

Project

### Drawing Title Village Centre Q13-14 Proposed Sections

 Scale @A1
 Job Ref. 00556J

 Drawing No.00556J\_Q13-14\_S12
 Revision. P1

 Scale Bar
 0

 0
 1
 2
 3
 4
 5 m

Street Elevation\_West

Street Elevation\_ South