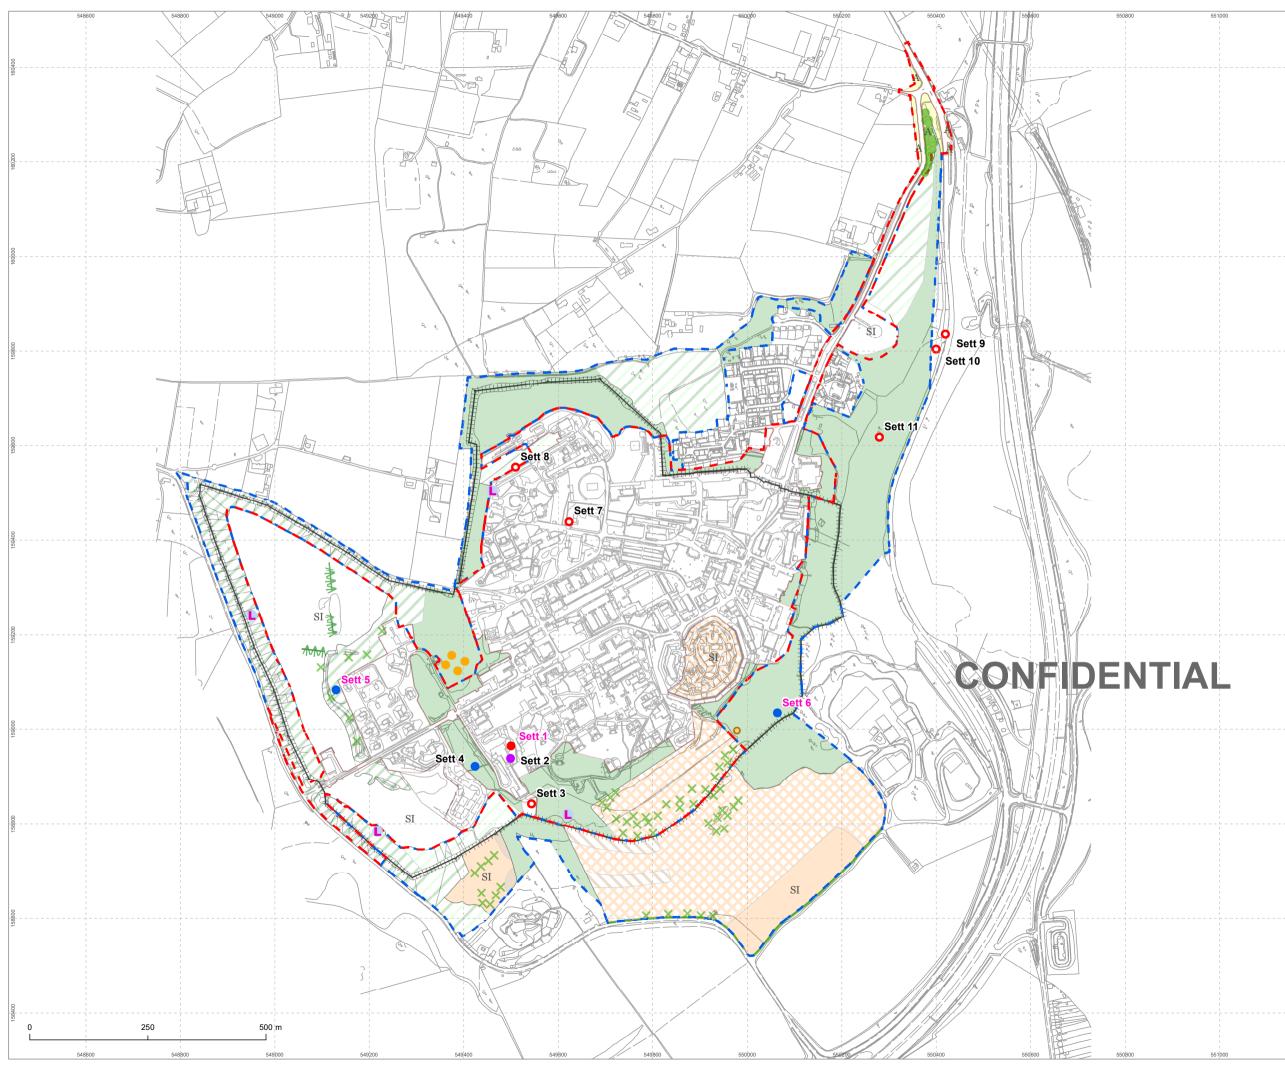

|         | C127947-ES-04                                                                                                                                                                                                                                                                                                                 |
|---------|-------------------------------------------------------------------------------------------------------------------------------------------------------------------------------------------------------------------------------------------------------------------------------------------------------------------------------|
|         |                                                                                                                                                                                                                                                                                                                               |
| 60400   | Legend                                                                                                                                                                                                                                                                                                                        |
|         | Badgers:<br>Main sett                                                                                                                                                                                                                                                                                                         |
|         | O Outlier sett                                                                                                                                                                                                                                                                                                                |
|         | <ul> <li>Subsidiary sett</li> </ul>                                                                                                                                                                                                                                                                                           |
|         | <ul> <li>Annex sett</li> </ul>                                                                                                                                                                                                                                                                                                |
| 160/200 | Latrine                                                                                                                                                                                                                                                                                                                       |
|         | Rabbit warren                                                                                                                                                                                                                                                                                                                 |
|         | <ul> <li>Unidentified mammal holes (probably fox)</li> </ul>                                                                                                                                                                                                                                                                  |
|         | 00 Sett found to be active during 2018 surveys                                                                                                                                                                                                                                                                                |
| 160     | Outline planning application boundary                                                                                                                                                                                                                                                                                         |
|         | <ul> <li>Ownership boundary</li> <li>Phase 1 habitats:</li> </ul>                                                                                                                                                                                                                                                             |
|         | × Scattered scrub                                                                                                                                                                                                                                                                                                             |
|         |                                                                                                                                                                                                                                                                                                                               |
| 159800  | Scattered trees                                                                                                                                                                                                                                                                                                               |
|         | ₩₩₩₩<br>₩₩₩₩<br>₩                                                                                                                                                                                                                                                                                                             |
|         | <ul> <li>Species-poor defunct hedgerow</li> </ul>                                                                                                                                                                                                                                                                             |
|         | Species-poor intact hedgerow                                                                                                                                                                                                                                                                                                  |
|         | A Amenity grassland                                                                                                                                                                                                                                                                                                           |
| 159600  | SI Semi-improved neutral grassland                                                                                                                                                                                                                                                                                            |
|         | Semi-improved calcareous grassland                                                                                                                                                                                                                                                                                            |
|         | Unimproved calcareous grassland                                                                                                                                                                                                                                                                                               |
|         | Bracken                                                                                                                                                                                                                                                                                                                       |
| 59400   | Tall ruderal                                                                                                                                                                                                                                                                                                                  |
| 129     | Broad-leaved semi-natural woodland                                                                                                                                                                                                                                                                                            |
|         | Broad-leaved plantation woodland                                                                                                                                                                                                                                                                                              |
|         | Coniferous plantation woodland Mixed plantation woodland                                                                                                                                                                                                                                                                      |
|         | SI Poor semi-improved grassland                                                                                                                                                                                                                                                                                               |
| 28200   | Other habitat: Built-up area with                                                                                                                                                                                                                                                                                             |
|         | scattered trees present in abundance throughout site                                                                                                                                                                                                                                                                          |
|         |                                                                                                                                                                                                                                                                                                                               |
|         |                                                                                                                                                                                                                                                                                                                               |
| 28000   |                                                                                                                                                                                                                                                                                                                               |
| 159     |                                                                                                                                                                                                                                                                                                                               |
|         |                                                                                                                                                                                                                                                                                                                               |
|         |                                                                                                                                                                                                                                                                                                                               |
|         | N                                                                                                                                                                                                                                                                                                                             |
|         | Project<br>Fort Halstead, Kent                                                                                                                                                                                                                                                                                                |
|         | Drawing Summary of Badger Activity                                                                                                                                                                                                                                                                                            |
|         | Client CBRE Ltd                                                                                                                                                                                                                                                                                                               |
|         | Drawing Number<br>C127947-ES-04<br>Revision<br>00                                                                                                                                                                                                                                                                             |
|         | Scale @ A3         Date           1:8,000         September 2019                                                                                                                                                                                                                                                              |
| 158600  | Approved By Drawn By GT                                                                                                                                                                                                                                                                                                       |
|         |                                                                                                                                                                                                                                                                                                                               |
|         |                                                                                                                                                                                                                                                                                                                               |
|         |                                                                                                                                                                                                                                                                                                                               |
| 58400   | Triumph House, Birmingham Road, Allesley, Coventry CV5 9AZ<br>T:01676 525880 F:01676 521400                                                                                                                                                                                                                                   |
| 158     | E:admin@middlemarch-environmental.com                                                                                                                                                                                                                                                                                         |
|         | This map is reproduced from the Ordnance Survey material with the permission of Ordnance Survey on behalf<br>of The Controller of Her Majerky's Stationary Office: © Corven opcyhiph. Linautoristical reproduction infinges<br>Crown copyright and may lead to prosecution of civil proceedings.<br>Licence Number: 100040519 |
|         |                                                                                                                                                                                                                                                                                                                               |