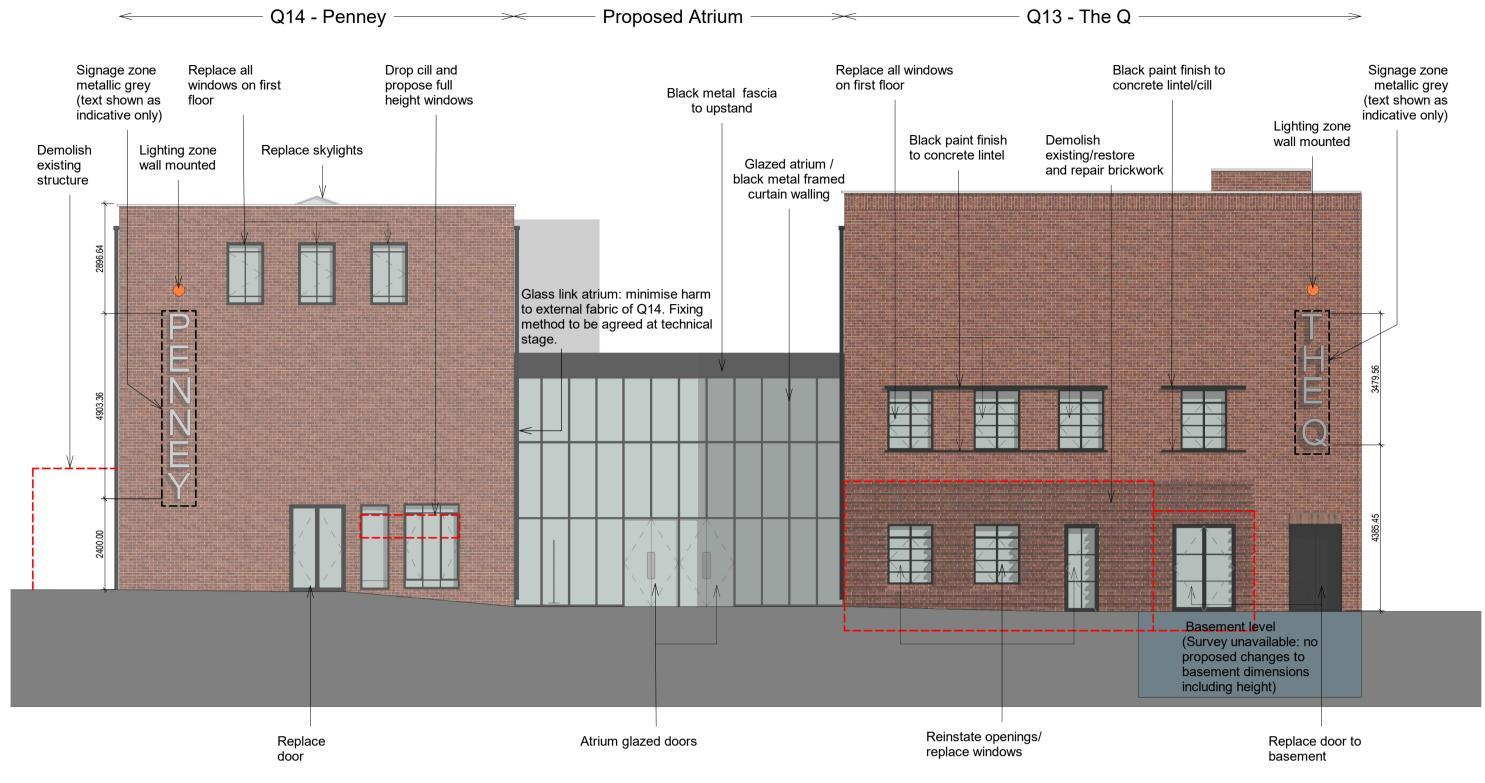

## MATERIAL KEY

- 01 Brown Red brick to match existing
- 02 Black brick (soldier course)
- 03 Black brick (stretcher course)
- 04 Black crittall style windows (mandatory T-shape glazing bars)
- 05 Black crittall style doors (mandatory T-shape glazing bars)
- 06 Black curtain walling for Atrium 07 Black metal finish
- 08 Black paint finish: lintels/cills
- 09 Signage metallic grey (text shown as indicative only) 10 Lighting: Wall mounted grey metallic RAL 9007
- 11 Glazed Elements
- 12 Grey metal finish

## **GENERAL**

- Original window designs have been incorporated to Q13 as per 1939 plans
- Original window designs have been incorporated to Q14 as
- per 1949 plans Brickwork to be repaired and restored where necessary
- Proposed elevation to be read in conjunction with annotation provided on the proposed plan

Areas of demolition, restoration or repair

Lighting Zone (to be confirmed at technical stage)

CBT CDS P1 10.10.19 PLANNING Drawn Chkd Rev Date Description Drawing Status