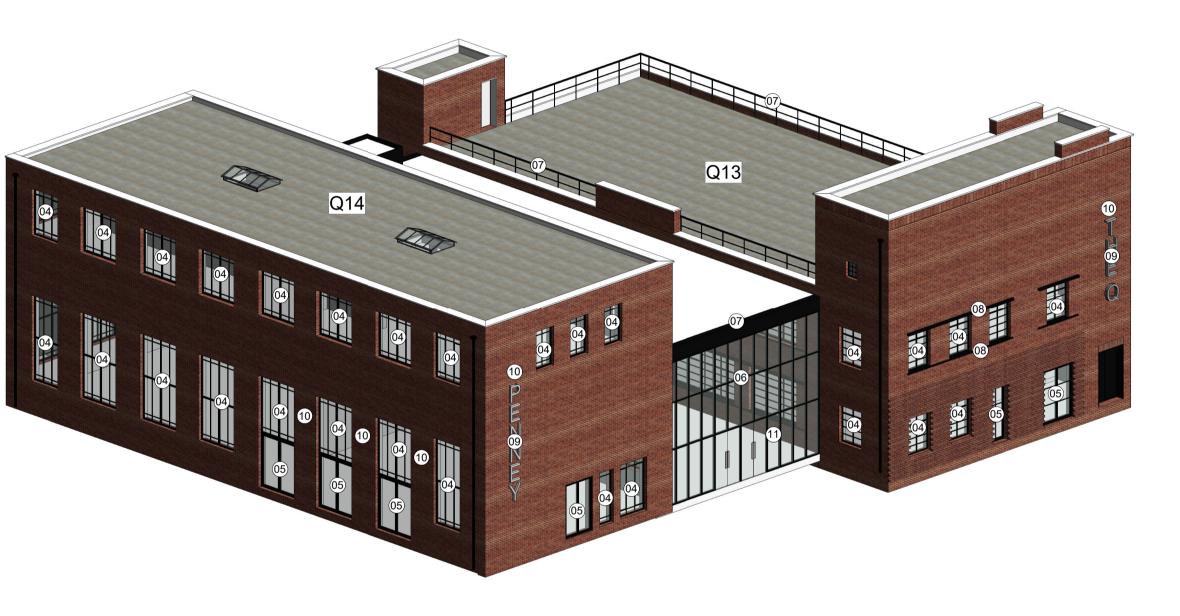

## MATERIAL KEY

- 01 Brown Red brick to match existing
- 02 Black brick (soldier course)
- 03 Black brick (stretcher course)
- 04 Black crittall style windows (mandatory T-shape glazing bars)
- 05 Black crittall style doors (mandatory T-shape glazing bars)
- 06 Black curtain walling for Atrium 07 Black metal finish
- 08 Black paint finish: lintels/cills
- 09 Signage metallic grey (text shown as indicative only) 10 Lighting: Wall mounted grey metallic RAL 9007
- 11 Glazed Elements
- 12 Grey metal finish

South Elevation
1:100

West Elevation (Q14)
1:100

3D View South West

Do not scale from this drawing.

All contractors must visit the site and be responsible for taking and checking

dimensions. All construction information should be taken from figured dimensions only. Any discrepancies between drawings, specifications and site conditions must be