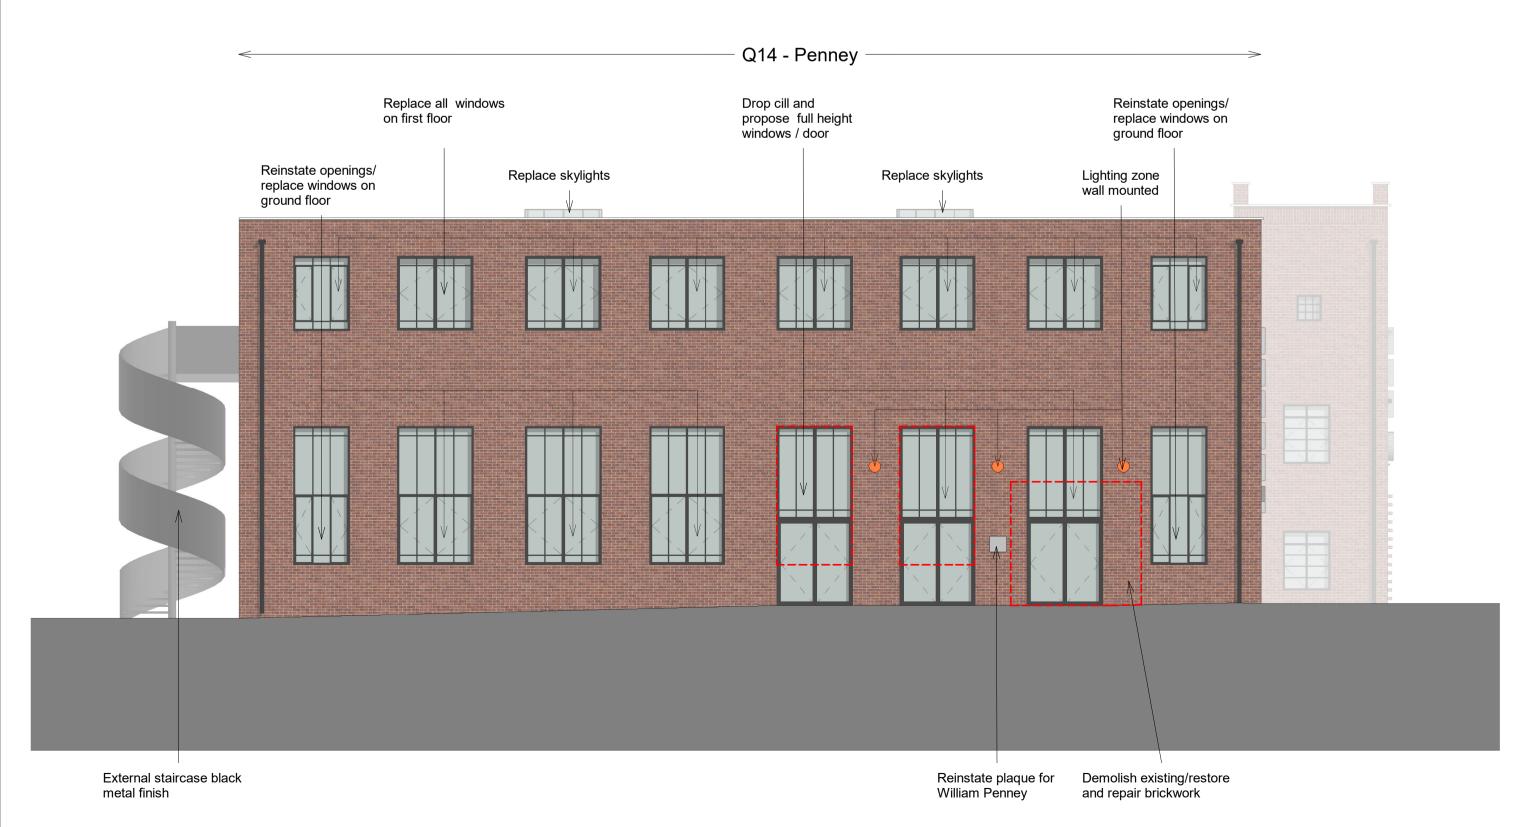

## MATERIAL KEY

- 01 Brown Red brick to match existing
- 02 Black brick (soldier course)
- 03 Black brick (stretcher course)
- 04 Black crittall style windows (mandatory T-shape glazing bars)
- 05 Black crittall style doors (mandatory T-shape glazing bars)
- 06 Black curtain walling for Atrium 07 Black metal finish
- 08 Black paint finish: lintels/cills
- 09 Signage metallic grey (text shown as indicative only) 10 Lighting: Wall mounted grey metallic RAL 9007
- 11 Glazed Elements
- 12 Grey metal finish

## **GENERAL**

- Original window designs have been incorporated to Q13 as per 1939 plans
- Original window designs have been incorporated to Q14 as
- per 1949 plans Brickwork to be repaired and restored where necessary
- Proposed elevation to be read in conjunction with annotation provided on the proposed plan

Areas of demolition, restoration or repair

Lighting Zone (to be confirmed at technical stage)

CBT CDS P1 10.10.19 PLANNING Drawn Chkd Rev Date Description Drawing Status