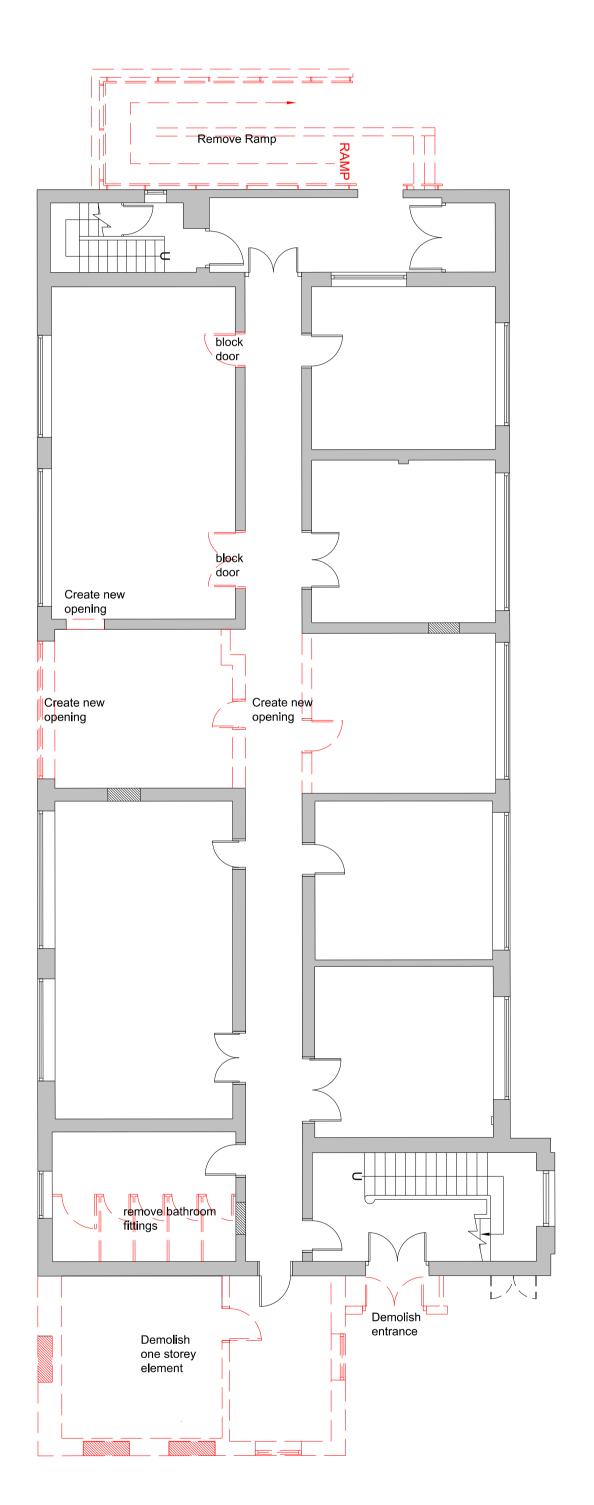

Q14 - Penney Existing Ground Floor Remove existing Remove false ceiling to expose void Demolish plant room

Q13 - The Q Existing Ground Floor

Q13 - Existing Basement

Notes:

Do not scale from this drawing.

All contractors must visit the site and be responsible for taking and checking Dimensions.