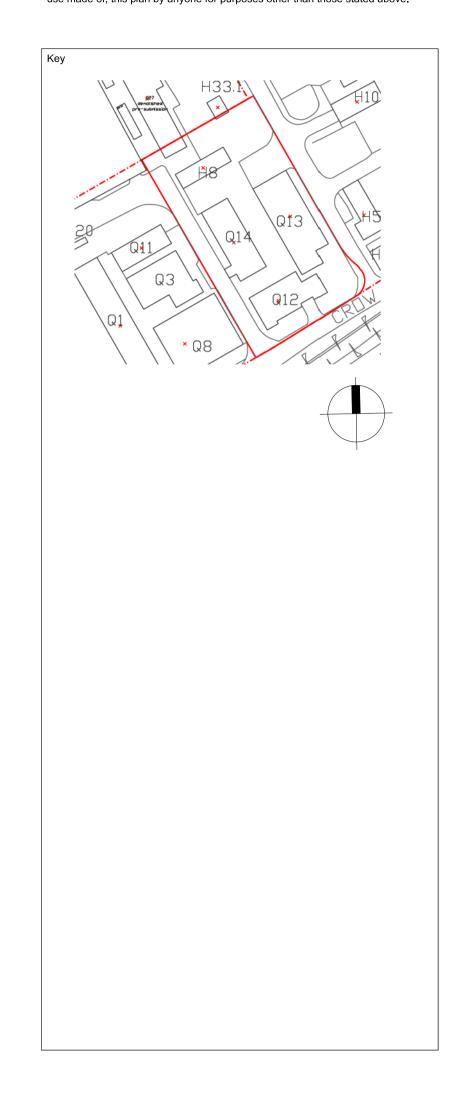

## Village Centre Q13 Existing Elevations

 Scale @ A1 1:100
 Job Ref. 00556J

 Drawing No. 00556J \_ Q14-13\_S05 Revision P1

 Scale Bar