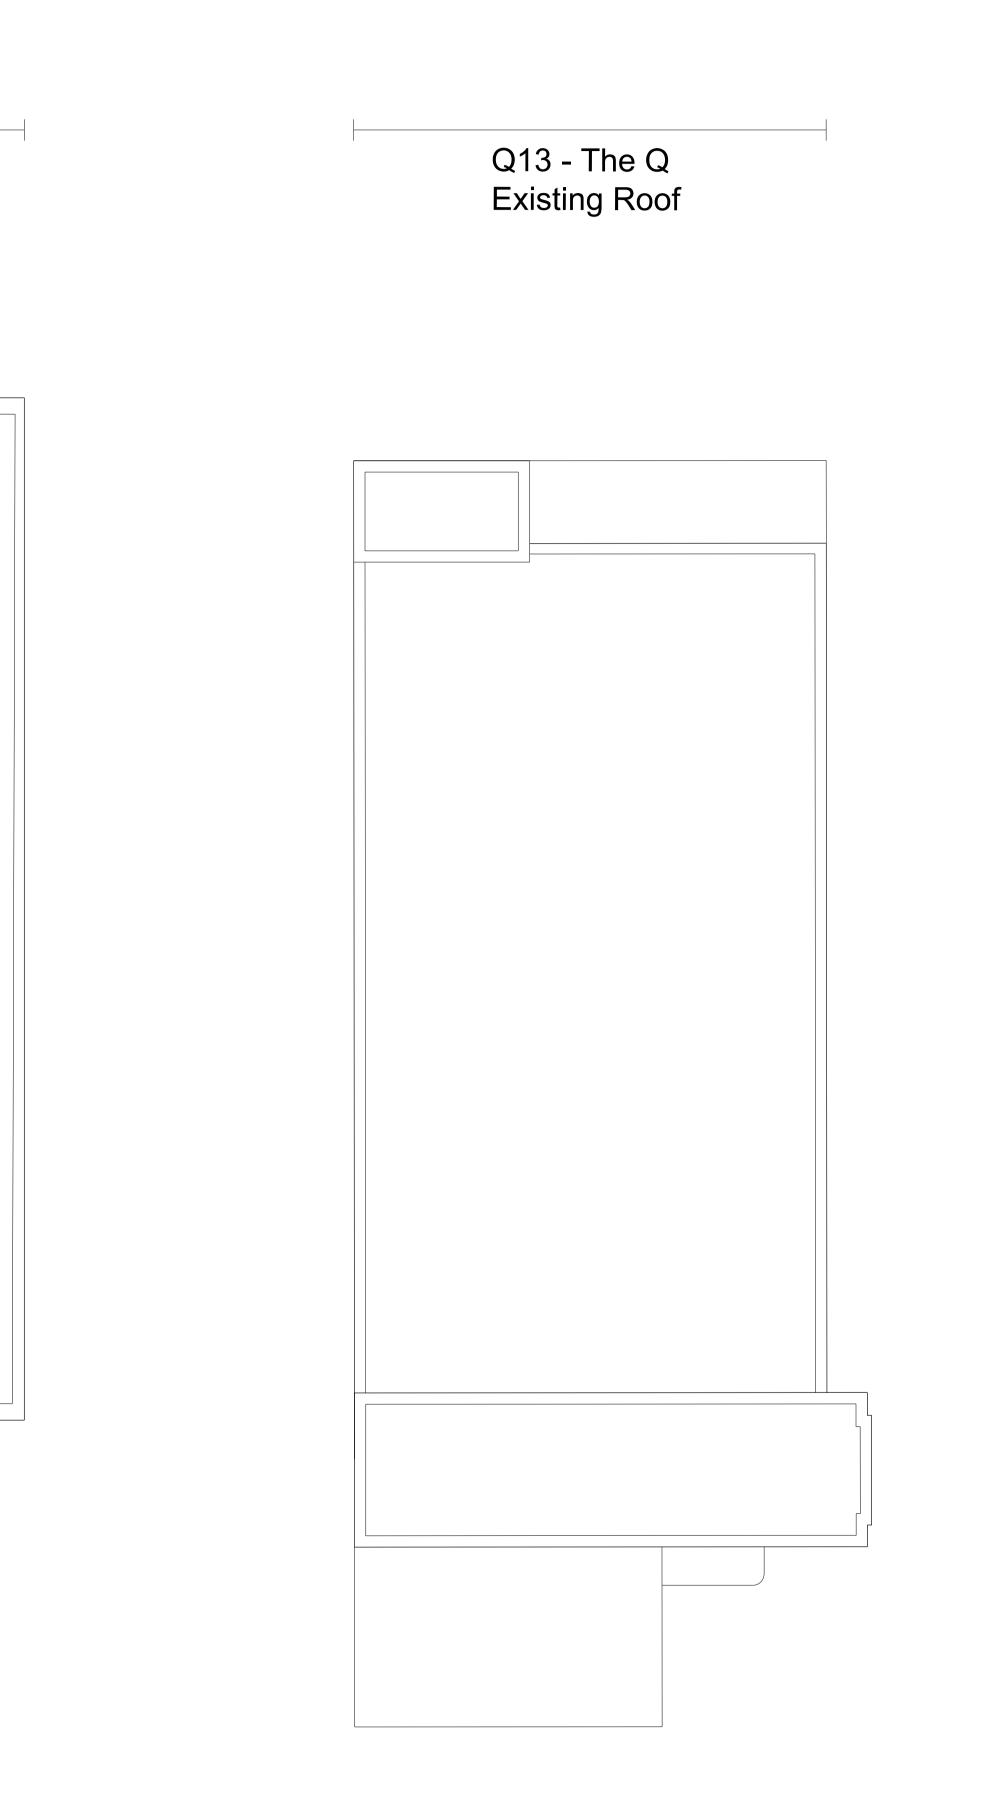

| Q14 - Penney<br>Existing Roof |  |  |  |
|-------------------------------|--|--|--|
|                               |  |  |  |
|                               |  |  |  |
|                               |  |  |  |
|                               |  |  |  |
|                               |  |  |  |