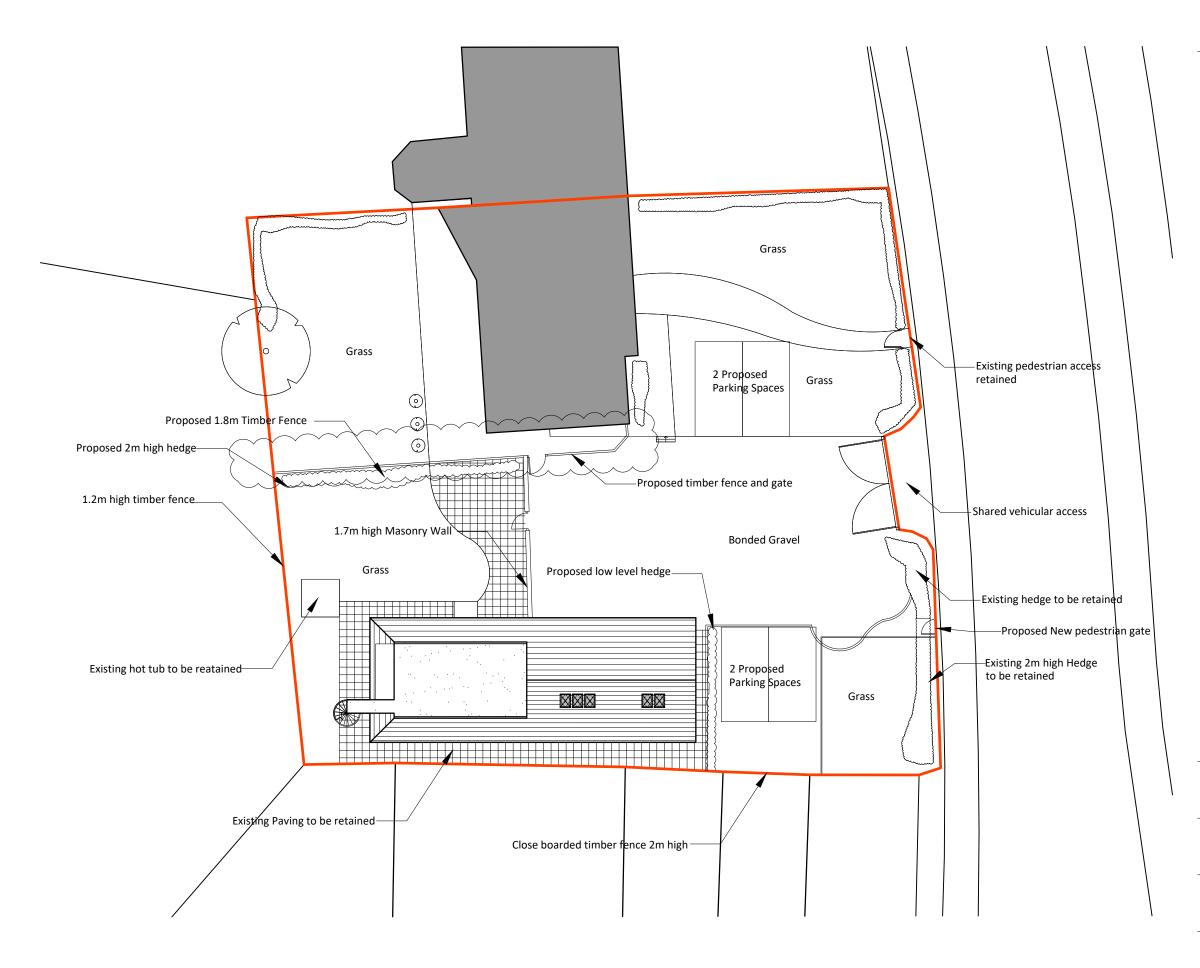

Proposed Block Plan 1:200

2 The Parade, Ash Road, Hartley Longfield, Kent DA3 8BG

Tel: 01474 703705 www.grahamsimpkinplanning.co.uk Email: webmail@grahamsimpkinplanning.co.uk

| Project Title  2 Bonnyacre Farm Cotts, Culverstone Green, Kent, DA13 ORF |                  | Job No<br>2999              |
|--------------------------------------------------------------------------|------------------|-----------------------------|
| Drawing Title Proposed Block Plan                                        | Drawing No<br>05 | Revision<br>A<br>03.06.2019 |
| Date 05.04.2019                                                          | Drawn by<br>JV   | Checked by DA               |

Scale 1:200 @ A3

Note

Revison A: Fence and gate adjusted.