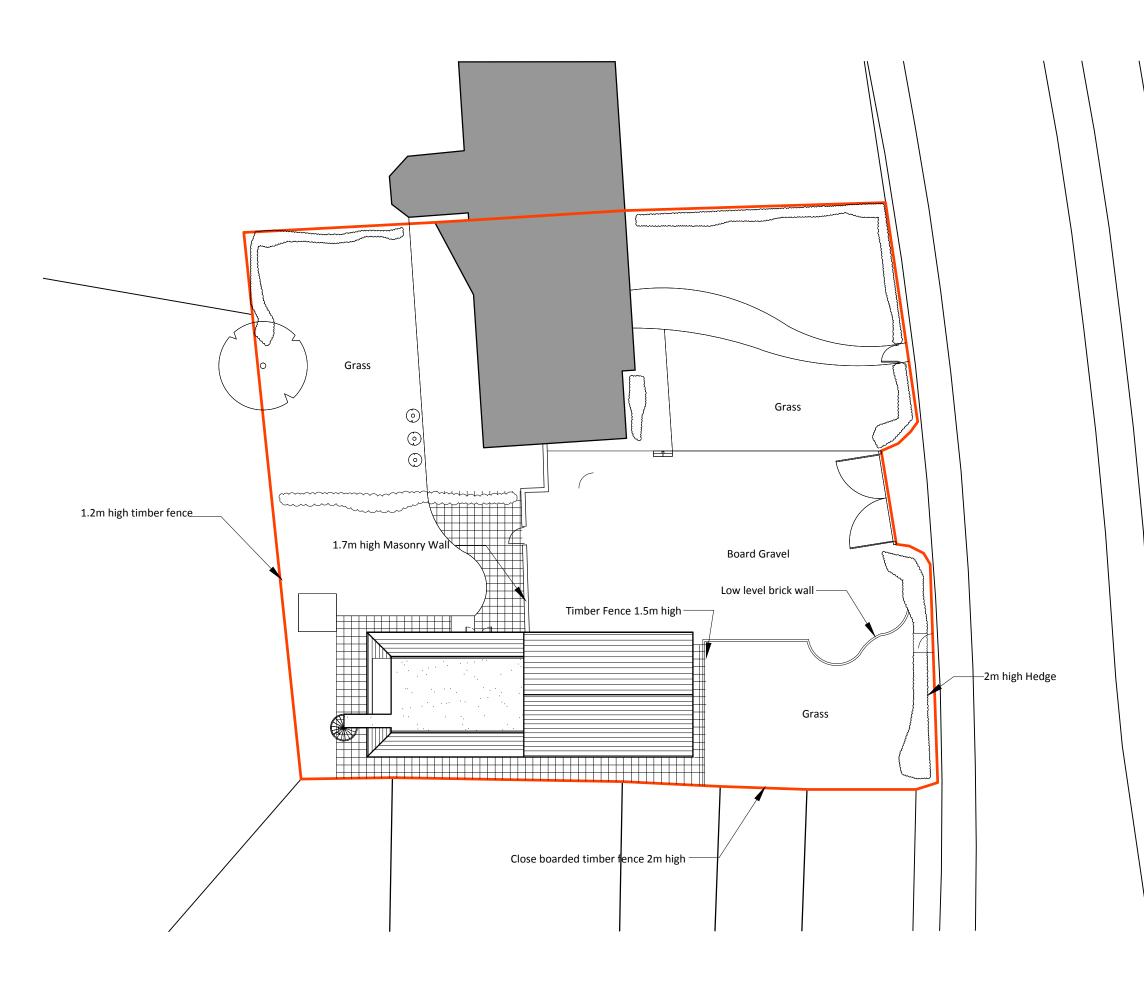

Existing Block Plan 1:200



## Note

This drawing is protected by copyright and must not be copied or reproduced without the written consent of Graham Simpkin Planning. All dimensions and sizes to be checked on site. North points are indicative. ©



Site Location 1:1250

| 0    | 10  | 20 | 30 | 40 | 50 | 60    |  |
|------|-----|----|----|----|----|-------|--|
|      |     |    |    |    |    |       |  |
| 1:12 | 250 |    |    |    | me | etres |  |



2 The Parade, Ash Road, Hartley Longfield, Kent DA3 8BG

Tel: 01474 703705 www.grahamsimpkinplanning.co.uk Email: webmail@grahamsimpkinplanning.co.uk

| Project Title  2 Bonnyacre Farm Cotts, Culversto DA13 ORF | Job No<br><b>2999</b> |               |
|-----------------------------------------------------------|-----------------------