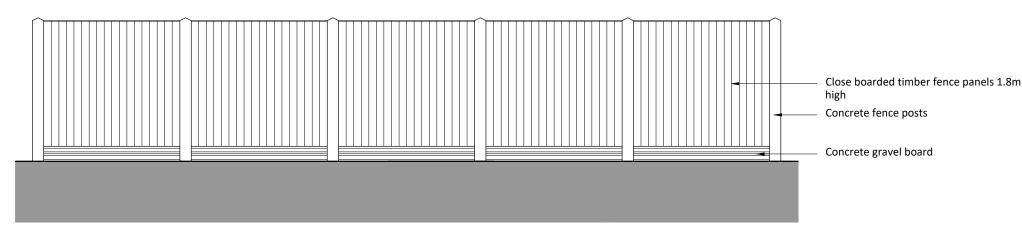

Proposed Pedestrian Gate (to Culverston Green road) 1:100

Proposed Timber Fence and Gate to Side of Existing House 1:100

This drawing is protected by copyright and must not be copied or reproduced without the written consent of Graham Simpkin Planning. All dimensions and sizes to be checked on site. North points are indicative. ©