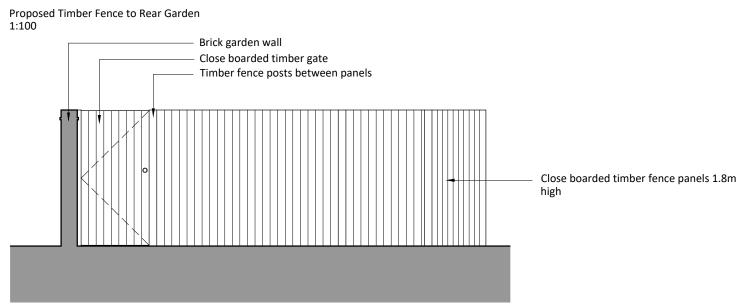

Proposed Pedestrian Gate (to Culverston Green road) 1:100

Proposed Timber Fence and Gate to Side of Existing House 1:100

This drawing is protected by copyright and must not be copied or reproduced without the written consent of Graham Simpkin Planning. All dimensions and sizes to be checked on site. North points are indicative. ©