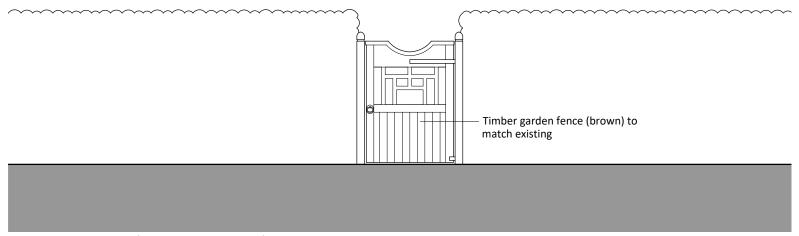

Proposed Pedestrian Gate (to Culverston Green road) 1:100

Proposed Timber Fence and Gate to Side of Existing House 1:100

This drawing is protected by copyright and must not be copied or reproduced without the written consent of Graham Simpkin Planning. All dimensions and sizes to be checked on site. North points are indicative. ©