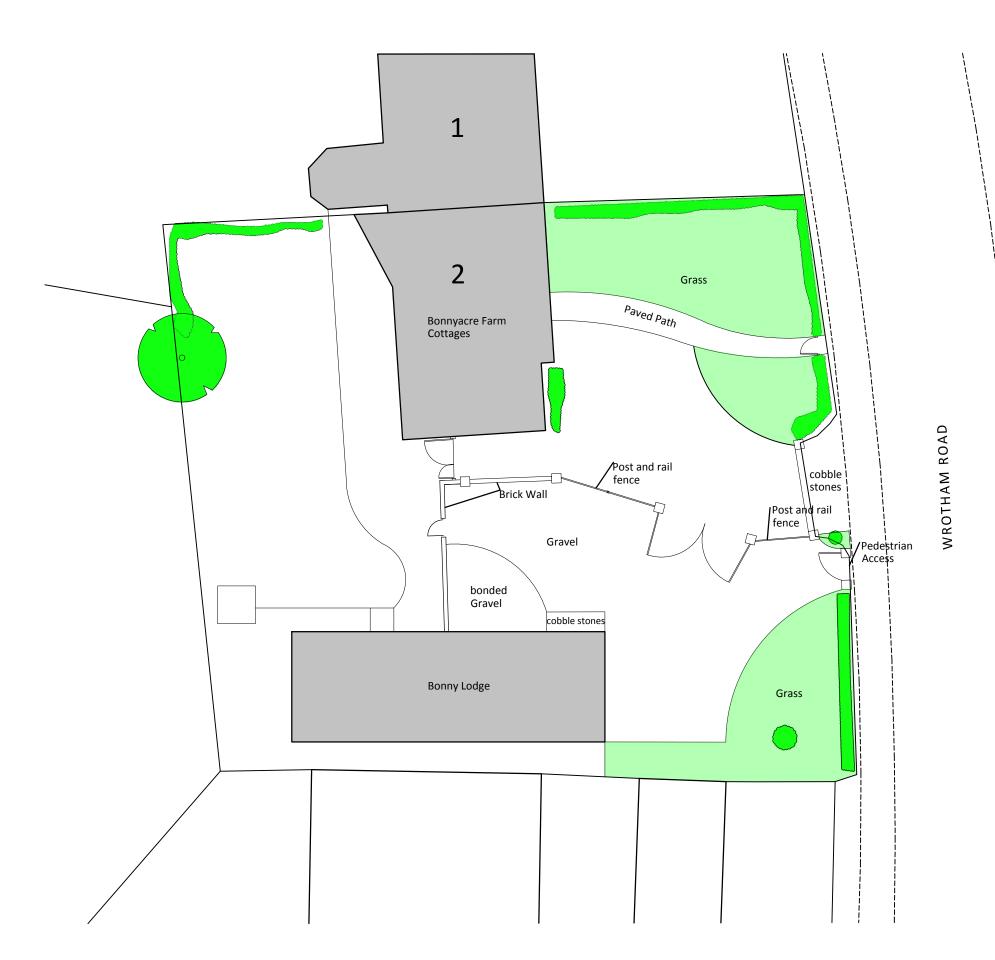

2 The Parade, Ash Road, Hartley Longfield, Kent DA3 8BG

Tel: 01474 703705 www.grahamsimpkinplanning.co.uk Email: webmail@grahamsimpkinplanning.co.uk

| Project Title<br>Bonny Lodge, Meopham DA13 0RF          |        |     |   |   |              |              | Job No<br>3247   |
|---------------------------------------------------------|--------|-----|---|---|--------------|--------------|------------------|
| Drawing Title Block plan(as Built) and Landscaping Plan |        |     |   |   | Drawing No   | )            | Revision -       |
| Date 02.03.2021                                         |        |     |   |   | Drawn by     |              | Checked by<br>SS |
| Scale<br>1:200                                          | ) @ A3 | Not | e |   |              |              |                  |
| 0<br>1:200                                              | 2      | 4   | 6 | 8 | 10<br>////// | 12<br>netres | N                |